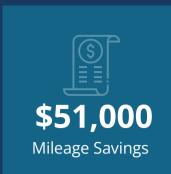

# Time + Travel Savings

Based on the Strategic Business Plan, over 300 trips would be made to the new facility instead of traveling to Madison. Those trips would be shorter and less time-consuming, thereby saving time and money. Using the current volume, Marathon County would save over \$43,000 annually, while all facility users would save over \$213.000 combined.

Broken down, staff savings over all users - 3,185 hours - would save over \$162,000 annually, while decreased travel distance would save another \$51,000 annually. In addition, less travel – over 87,500 less vehicle miles - would result in less emissions, which helps the environment.