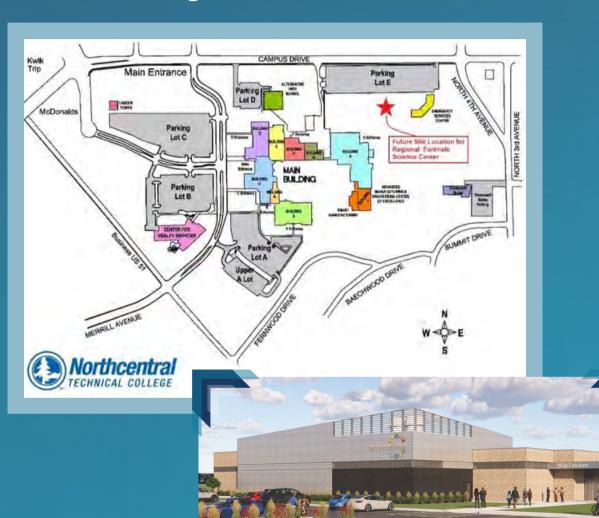

WHEREAS, Marathon County staff have had ongoing discussions with Northcentral Technical College (NTC) regarding a location for a Regional Forensic Science Center on or near property currently owned by NTC and near that college's existing campus in the City of Wausau. NTC remains willing to engage Marathon County in a transaction relative to land for the Regional Forensic Science Center and is interested in developing an operational partnership with County staff to provide for significant professional educational experiences at the future Forensic Science Center site; and

# Future Mome

of the **Regional Forensic Science Center** 