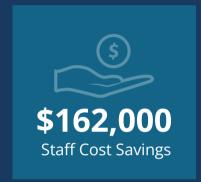

# Time + Travel Savings

Based on the Strategic Business Plan, over 300 trips would be made to the new facility instead of traveling to Madison. Those trips would be shorter and less time-consuming, thereby saving time and money. Using the current volume, Marathon County would save over \$43,000 annually, while all facility users would save over \$213.000 combined.

Broken down, staff savings over all users - 3,185 hours - would save over \$162,000 annually, while decreased travel distance would save another \$51,000 annually. In addition, less travel – over 87,500 less vehicle miles - would result in less emissions, which helps the environment.