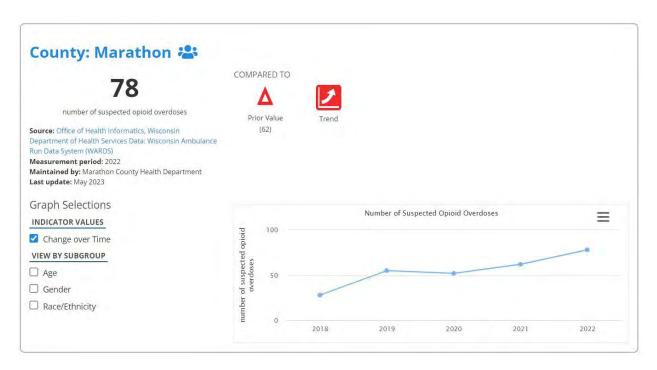

#### Indicators

Data used to measure the result

1. Number of Suspected Opioid Overdoses (Click to view on Marathon County Pulse)

This indicator is a measure of the number of suspected opioid overdose cases in Marathon County as determined by Wisconsin ambulance run reports.

The CJCC prioritized and selected this indicator because the Wisconsin Department of Health Services, Office of Health Informatics tracks the number of suspected opioid overdoses monthly, giving an accurate and real-time depiction of the impact of suspected opioid overdose on individuals and Emergency Medical Services (EMS) in Wisconsin counties. There is also breakout data available for age, gender, and race/ethnicity.

Suspected opioid overdoses have been increasing significantly in Marathon County from 2018 to 2022. Reducing the number of suspected opioid overdoses in Marathon County will have an impact on achieving the Result.