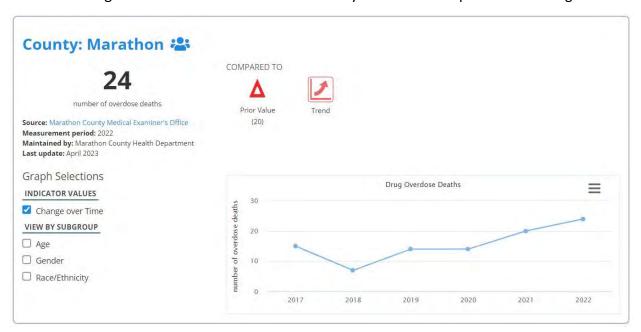

#### 2. Drug Overdose Deaths (Click to view on Marathon County Pulse)

The CJCC prioritized and selected this indicator because drug overdose deaths are preventable and have profound impacts on individuals, families, and community resources.

Drug overdose deaths in Marathon County have continued to rise from 2017 to 2022. Reducing the number of drug overdose deaths in Marathon County will have an impact on achieving the Result.