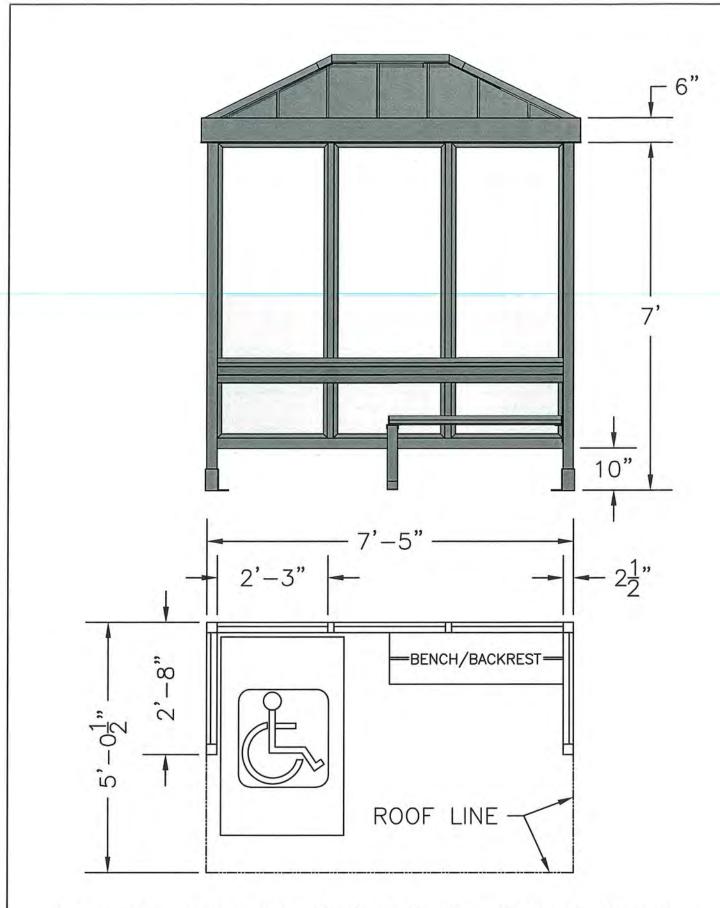

elivery stated herein are not valid after Thirty (30) days from the date shown above unless reconfirmed in writing by Handi-Hut.

Engineering Report:Site specific engineered drawings and calculations for building code compliance are available at an additional cost.

Delivery: It is the customer's responsibility to unload the delivery truck. A loading dock or forklift and 3-4 men will be required.

Warranty: Shelters are guaranteed against any defects in material and/or workmanship for 1 full year from delivery date. Handi-Hut limits its liability to shipment of replacement parts only, labor not included.

| Net Invoice:   | 61,575.00 |
|----------------|-----------|
| Less Discount: | 0.00      |
| Freight:       | 0.00      |
| Sales Tax:     | 0.00      |
| Invoice Total: | 61.575.00 |



RECOMMENDED PAD SIZE-9'-6" X 7'-0" X 6" THICK MINIMUM



SCALE=1:30

# MODEL #3-1R ACCOMMODATES 3-4

7'-5" X 2'-8" CANTILEVER SS. HIP ROOF PASSENGER/SMOKING SHELTER OPEN FRONT

ALUMINIUM: 6063-T52

AVAILABLE FINISHES: DARK BRONZE ANODIZED

CLEAR ANODIZED

CUSTOM COLOR POWDER-COAT

GLAZING: 1/4" CLEAR TEMPERED GLASS

ROOF PANELS: 11" ATAS DUTCH SEAM DECKING

BLACK KYNAR FINISH

BENCH/BACKREST: EXTRUDED ALUMINIUM



3 Grunwald St. Clifton, NJ

07013

Tel: 973-614-1800 www.handi-hut.com







SCALE=1:30

# MODEL #3-2R ACCOMMODATES 3-4

7'-5" X 5'-0 1/2" STANDING SEAM ROOF PASSENGER/SMOKING SHELTER OPEN FRONT

ALUMINIUM: 6063-T52

AVAILABLE FINISHES: DARK BRONZE ANODIZED

CLEAR ANODIZED

CUSTOM COLOR POWDER-COAT

GLAZING: 1/4" CLEAR TEMPERED GLASS

ROOF PANELS: 11" ATAS DUTCH SEAM DECKING