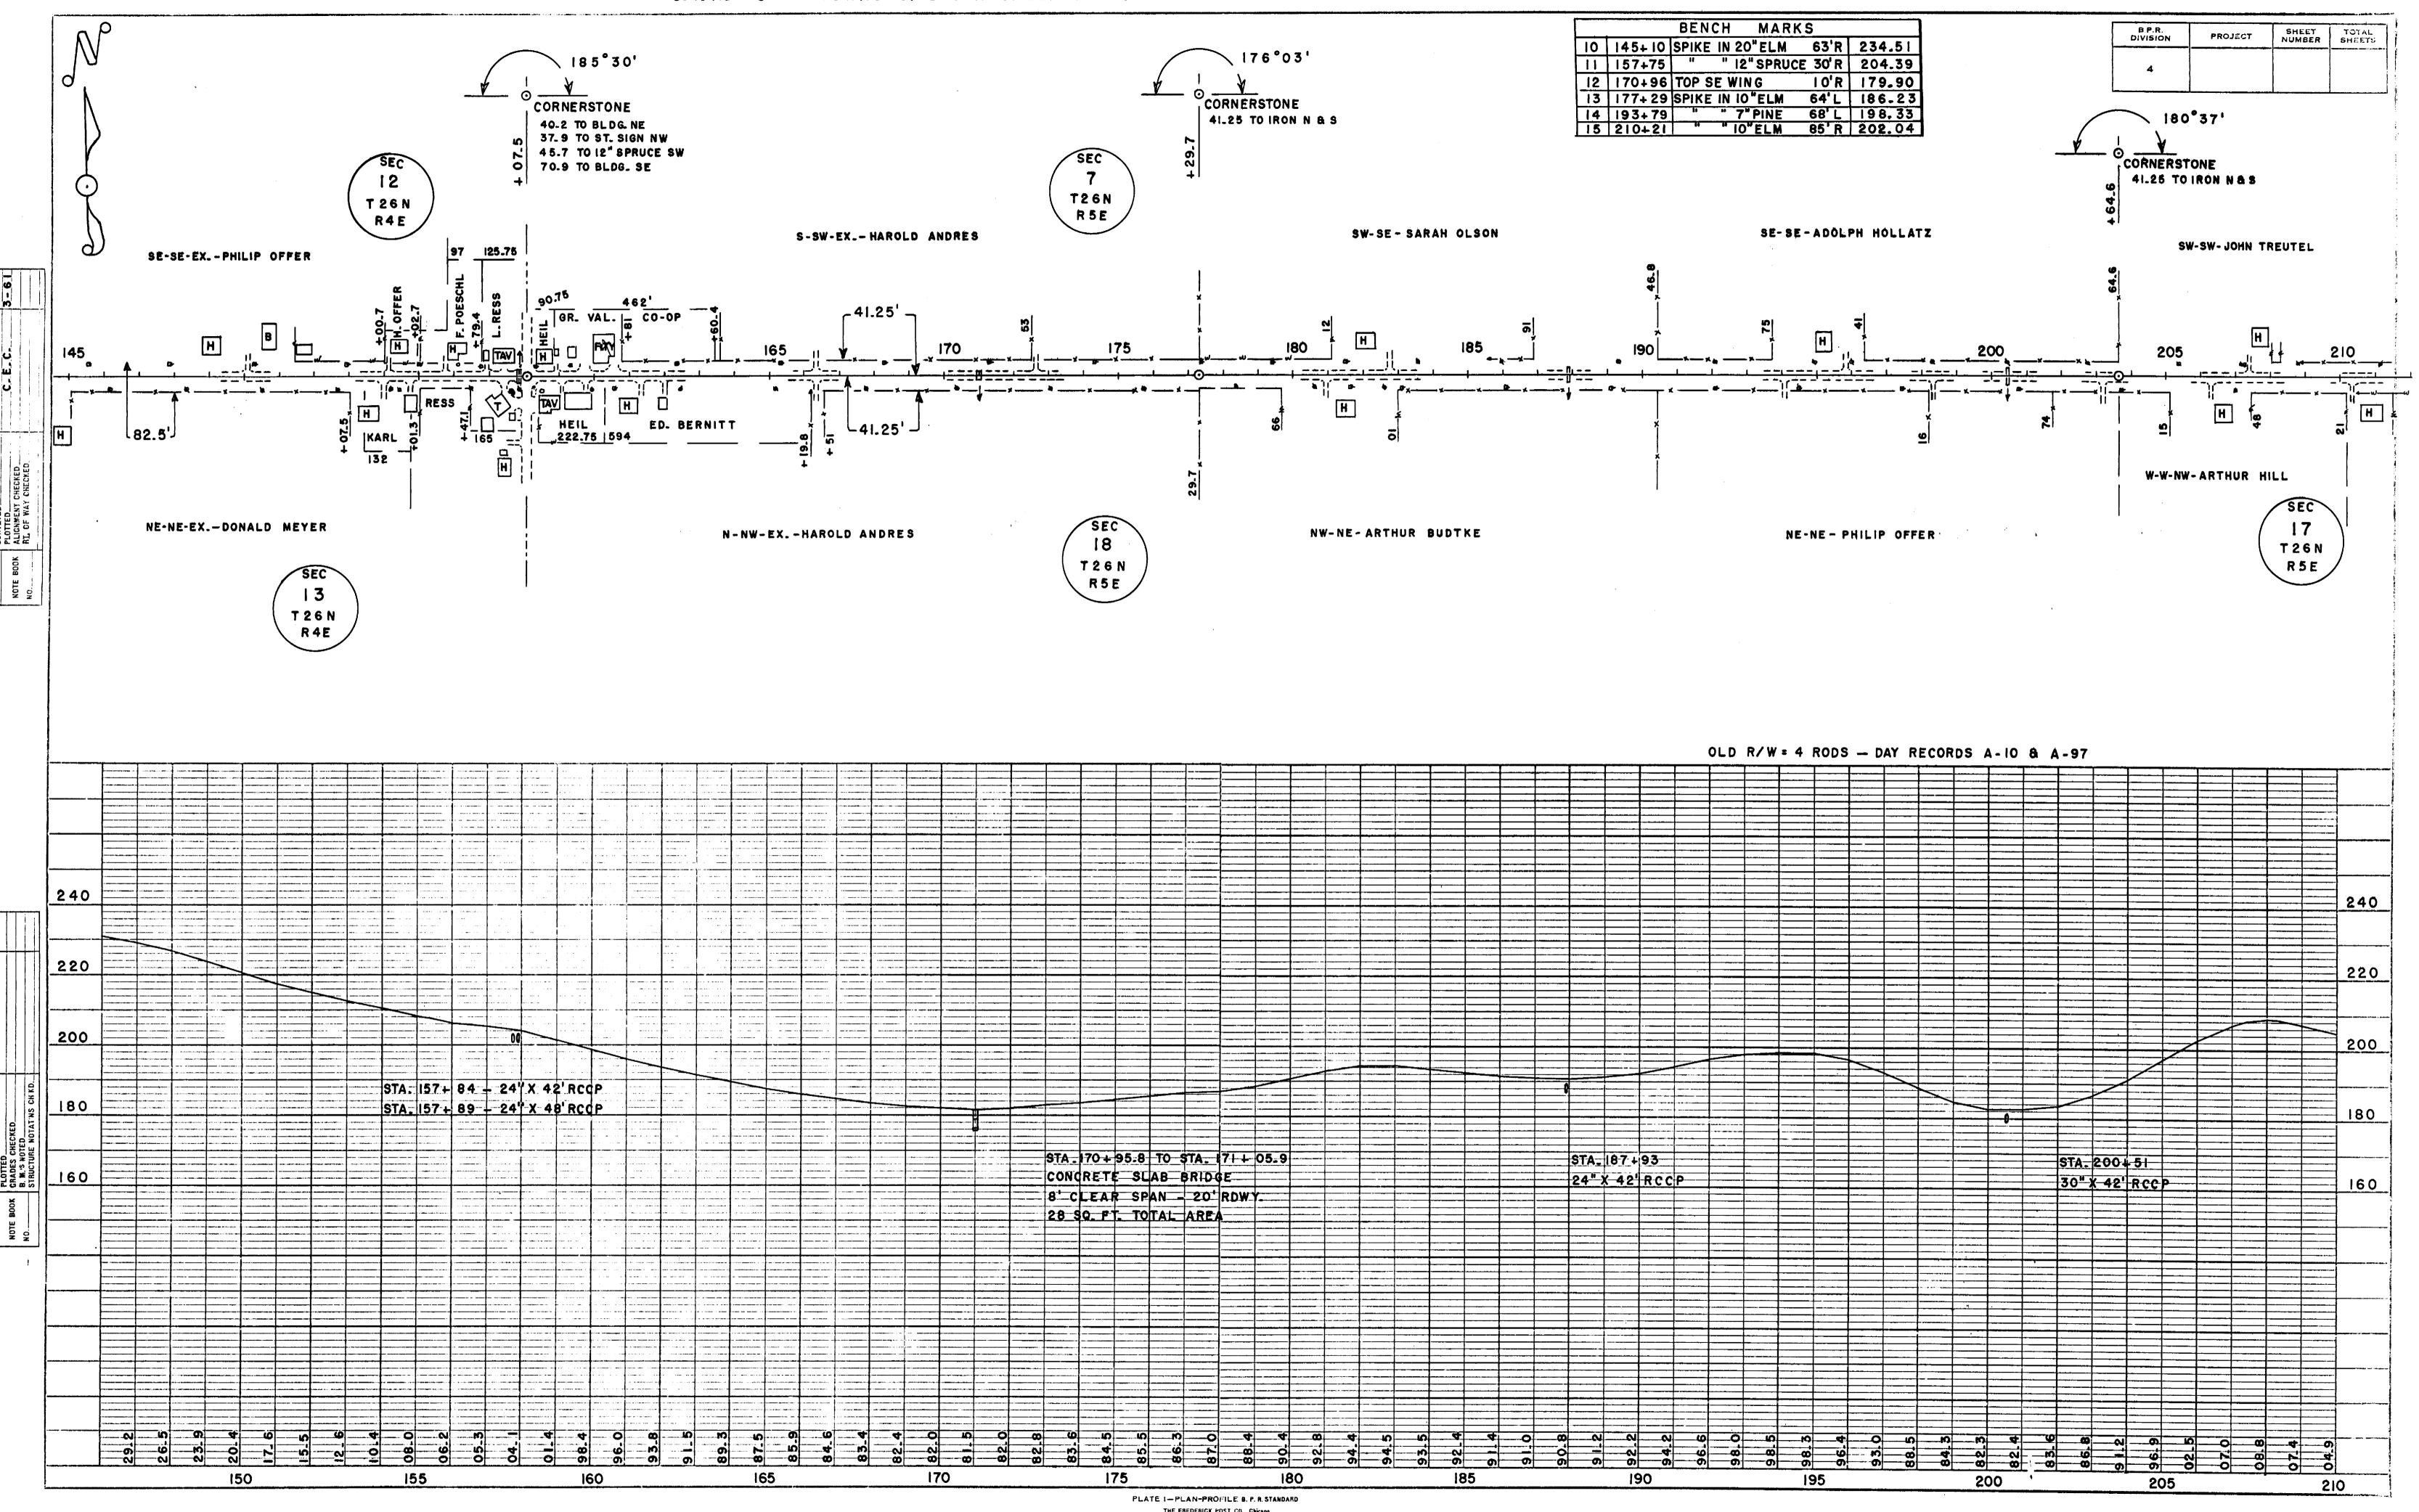

|                                      |                                       |                                       |                                       | OF                                      |                                       | · · · · · · · · · · · · · · · · · · · |                                       |                                       |                                       |                                         |                                         |                                       |                                       |                                       |          |                               |     |                                       |                |      |                                       |            |          | )        |   |
|--------------------------------------|---------------------------------------|---------------------------------------|---------------------------------------|-----------------------------------------|---------------------------------------|---------------------------------------|---------------------------------------|---------------------------------------|---------------------------------------|-----------------------------------------|-----------------------------------------|---------------------------------------|---------------------------------------|---------------------------------------|----------|-------------------------------|-----|---------------------------------------|----------------|------|---------------------------------------|------------|----------|----------|---|
| STA. $0 + 00.0 = NW COR_ OF SEC_ 15$ |                                       |                                       |                                       |                                         |                                       |                                       |                                       |                                       |                                       |                                         |                                         |                                       |                                       |                                       |          |                               |     |                                       |                |      |                                       |            |          |          |   |
|                                      |                                       |                                       |                                       |                                         |                                       |                                       |                                       |                                       |                                       |                                         |                                         |                                       |                                       |                                       |          |                               |     |                                       |                |      |                                       |            |          |          |   |
|                                      |                                       |                                       |                                       |                                         |                                       |                                       |                                       |                                       |                                       |                                         |                                         |                                       |                                       |                                       |          |                               |     |                                       |                |      |                                       |            |          |          |   |
|                                      |                                       |                                       |                                       |                                         |                                       |                                       |                                       |                                       |                                       |                                         |                                         |                                       |                                       |                                       |          |                               |     |                                       |                |      |                                       |            |          |          |   |
|                                      |                                       |                                       |                                       |                                         |                                       |                                       |                                       |                                       |                                       |                                         |                                         |                                       |                                       |                                       |          |                               |     |                                       |                |      |                                       |            |          |          |   |
|                                      |                                       |                                       |                                       |                                         |                                       |                                       |                                       |                                       |                                       |                                         |                                         |                                       |                                       |                                       |          |                               |     |                                       |                |      |                                       |            |          |          |   |
|                                      |                                       |                                       | 1                                     | · · · · · · · · · · · · · · · · · · ·   |                                       |                                       |                                       |                                       | I                                     |                                         | I                                       | ļ                                     | ·                                     |                                       |          |                               |     |                                       |                |      | ţ                                     |            |          |          |   |
| 1                                    |                                       |                                       |                                       |                                         |                                       | •                                     | 1                                     |                                       |                                       |                                         | k                                       |                                       |                                       |                                       |          |                               |     |                                       |                |      |                                       |            |          |          |   |
|                                      |                                       |                                       |                                       |                                         | i                                     | •                                     | i                                     |                                       |                                       |                                         |                                         | •                                     |                                       |                                       |          |                               |     |                                       |                |      |                                       | <br>       |          |          |   |
| 1<br>1                               |                                       |                                       |                                       | · · · · · · · · · · · · · · · · · · ·   |                                       |                                       |                                       |                                       |                                       | ļ                                       |                                         |                                       |                                       |                                       |          |                               |     | <br>                                  |                |      | ļ                                     |            |          |          |   |
|                                      |                                       | · · · · · · · · · · · · · · · · · · · | · · · · · · · · · · · · · · · · · · · | k                                       |                                       |                                       | · · · · · · · · · · · · · · · · · · · | ·                                     |                                       | • • • • • • • • • •                     | ·                                       | <b>├</b>                              |                                       |                                       |          |                               |     |                                       |                | ·    |                                       |            |          |          |   |
| -                                    |                                       |                                       |                                       |                                         |                                       |                                       |                                       |                                       |                                       | ↓                                       |                                         | ,                                     | ·                                     |                                       |          |                               |     | ·                                     |                | <br> |                                       | ↓          |          |          |   |
| -                                    |                                       |                                       |                                       |                                         | 1                                     |                                       |                                       |                                       |                                       |                                         |                                         |                                       | ·                                     |                                       |          |                               |     | <br>                                  |                | <br> |                                       | <br>       | ·        |          |   |
| -                                    |                                       |                                       |                                       |                                         |                                       | .]                                    | i                                     |                                       |                                       | *                                       |                                         |                                       |                                       |                                       |          |                               |     |                                       |                |      |                                       |            |          | I        | İ |
|                                      |                                       |                                       |                                       |                                         |                                       |                                       |                                       | · · · · · · · · · · · · · · · · · · · |                                       |                                         |                                         |                                       |                                       |                                       |          |                               |     | · · · · · · · · · · · · · · · · · · · |                |      |                                       |            |          |          |   |
|                                      |                                       |                                       |                                       |                                         |                                       | ·                                     |                                       | · · · · · · · · · · · · · · · · · · · | ļ                                     |                                         |                                         |                                       | ۱i                                    |                                       |          |                               |     |                                       |                |      |                                       |            | <br>     |          |   |
|                                      |                                       |                                       |                                       |                                         |                                       |                                       |                                       | ł                                     |                                       |                                         |                                         |                                       |                                       |                                       |          |                               |     | r                                     |                |      | <b> </b>                              |            | [        | <br>     |   |
|                                      |                                       |                                       |                                       |                                         |                                       |                                       |                                       |                                       |                                       |                                         |                                         |                                       |                                       |                                       |          |                               |     | l                                     |                |      |                                       |            |          |          |   |
| -                                    |                                       |                                       | <br>                                  |                                         |                                       |                                       |                                       |                                       |                                       |                                         |                                         |                                       |                                       |                                       |          |                               |     | ·                                     |                | <br> |                                       |            |          | []       |   |
|                                      | ·                                     |                                       | 1                                     |                                         |                                       |                                       |                                       |                                       |                                       |                                         |                                         |                                       |                                       |                                       |          |                               |     |                                       |                |      |                                       |            | <br> '   |          |   |
| -                                    | · · · · · · · ·                       |                                       |                                       |                                         |                                       |                                       |                                       | -                                     |                                       |                                         |                                         |                                       |                                       |                                       |          |                               |     |                                       |                |      |                                       |            |          |          |   |
|                                      |                                       | · ·                                   | ·                                     |                                         |                                       |                                       | -                                     |                                       | · · · · · · · · · · · · · · · · · · · |                                         |                                         |                                       |                                       |                                       |          |                               |     | · · · · · · · · · · · · · · · · · · · |                |      |                                       |            |          |          |   |
|                                      |                                       |                                       |                                       |                                         |                                       |                                       |                                       |                                       | ł                                     |                                         | ·                                       |                                       |                                       |                                       |          |                               |     |                                       |                |      |                                       |            |          |          |   |
|                                      | 1                                     |                                       | i .                                   |                                         |                                       |                                       |                                       | ·                                     | 1                                     | · · · · · · · · · · · · · · · · · · ·   |                                         |                                       |                                       |                                       |          |                               | [   |                                       |                |      | · · · · · · · · · · · · · · · · · · · |            |          |          |   |
| -                                    |                                       |                                       |                                       |                                         |                                       |                                       |                                       | -                                     |                                       |                                         |                                         |                                       | · · · · · · · · · · · · · · · · · · · |                                       | L        |                               |     |                                       |                |      |                                       |            |          |          |   |
| - 1                                  |                                       |                                       | \$                                    |                                         | j                                     | 1                                     |                                       | -i                                    |                                       | -                                       |                                         |                                       |                                       |                                       |          |                               | ļ   |                                       |                |      |                                       |            |          |          |   |
|                                      |                                       |                                       | !                                     | ·                                       |                                       | <u> </u>                              | 1                                     |                                       | ·                                     | <u>+</u>                                |                                         |                                       |                                       |                                       |          |                               |     |                                       | <br>           |      |                                       |            |          | <br>     |   |
|                                      |                                       |                                       |                                       |                                         | [                                     |                                       | - ]                                   |                                       |                                       | · · · · · · · · · · · · · · · · · · ·   | ļ                                       |                                       |                                       |                                       |          |                               |     |                                       | <br>           | ·    |                                       |            |          |          |   |
| -                                    |                                       |                                       | <u> </u>                              | •                                       | <u>.</u>                              |                                       |                                       |                                       |                                       |                                         | -                                       | <u></u>                               |                                       |                                       | L        |                               | ·   |                                       | ļ              |      |                                       |            |          |          |   |
|                                      |                                       |                                       |                                       | - <b> </b>                              |                                       | -                                     | -                                     |                                       |                                       |                                         | · • • • • • • • • • • • • • • • • • • • | ·                                     |                                       |                                       |          |                               |     |                                       |                |      |                                       |            |          |          |   |
| •                                    |                                       |                                       |                                       | · · · · · · · · · · · · · · · · · · ·   | l                                     |                                       |                                       | - 1                                   |                                       |                                         |                                         |                                       |                                       | ·                                     |          |                               |     |                                       | i<br>i         |      | ·                                     |            | ↓<br>↓   | <u> </u> |   |
| - 1                                  |                                       |                                       |                                       | · · · · · · · · · · · · · · · · · · ·   |                                       |                                       |                                       |                                       | -                                     |                                         |                                         |                                       |                                       | <br>                                  |          | · · -                         |     |                                       |                |      |                                       |            |          |          |   |
| -                                    |                                       |                                       | 4                                     |                                         | 1                                     |                                       |                                       |                                       |                                       |                                         | ·                                       |                                       |                                       | · · · · · · · · · · · · · · · · · · · |          | ,                             |     | - <del> </del>                        |                |      | · •                                   |            |          |          |   |
|                                      | · · ·                                 |                                       |                                       |                                         |                                       | -+                                    |                                       |                                       | · [                                   |                                         |                                         |                                       | ·                                     | •                                     |          |                               |     |                                       | ļ              |      |                                       |            |          | <br>     |   |
| _                                    |                                       |                                       | 1                                     |                                         |                                       |                                       | · [                                   |                                       |                                       |                                         |                                         |                                       |                                       | <u></u>                               |          | f==. ~                        | ļ   |                                       | <br>           |      | -                                     |            |          | +        |   |
|                                      |                                       |                                       | ( · · · ·                             |                                         |                                       |                                       |                                       |                                       | ·i                                    | _                                       |                                         | -                                     |                                       | ļ                                     |          |                               | J   |                                       |                |      |                                       |            |          | ļ        |   |
|                                      |                                       |                                       | 1 -                                   | 1                                       |                                       |                                       |                                       | <b>. !</b>                            |                                       | . j                                     |                                         | -i                                    |                                       |                                       | k        | +·· ····                      | •   | 1                                     | <br> <br> <br> |      |                                       |            | ¥        |          |   |
|                                      |                                       |                                       |                                       | · •                                     |                                       |                                       |                                       |                                       | +                                     |                                         |                                         |                                       | .i<br>-,<br>-                         | L                                     | <u> </u> | +                             | \$  |                                       |                | +    |                                       |            |          | +        |   |
| -                                    | ······                                | · · · · · · · · · · · · · · · · · · · |                                       |                                         | •<br>•                                |                                       |                                       |                                       |                                       |                                         |                                         |                                       |                                       | <b>+</b>                              |          | ۰.<br>۱۹۰۰-۰۰۰ ۲۰۰۰-۰۰۰       |     | · •                                   |                |      |                                       | -          | <b>↓</b> | <u> </u> |   |
| _                                    |                                       |                                       |                                       | -                                       | · · · · · · · · · · · · · · · · · · · | +                                     |                                       |                                       |                                       | - j                                     |                                         |                                       | 1                                     |                                       |          | <u>.</u>                      |     |                                       |                |      |                                       | - <u>-</u> | <u></u>  |          |   |
|                                      | · · · · · · · · · · · · · · · · · · · |                                       |                                       |                                         |                                       | •                                     | -                                     |                                       |                                       | -1                                      | •                                       | · · · · · · · · · · · · · · · · · · · |                                       | <u> </u>                              |          | • • • • • • • • • • • • • • • |     | · · · · · · · · · · · · · · · · · · · |                |      |                                       |            | <u>+</u> | <b>İ</b> |   |
| ה                                    | · · · · · · · · · · · · · · · · · · · |                                       | ;                                     |                                         |                                       |                                       |                                       | ~                                     | . <u></u>                             | 10                                      |                                         | (0                                    |                                       |                                       | +<br>!!  |                               | · • |                                       |                |      | J                                     | 5          |          |          | • |
| 2                                    | ·                                     | - 4                                   |                                       | ~~~~~~~~~~~~~~~~~~~~~~~~~~~~~~~~~~~~~~~ |                                       | C                                     |                                       | 0                                     | S                                     | ~~~~~~~~~~~~~~~~~~~~~~~~~~~~~~~~~~~~~~~ |                                         |                                       |                                       |                                       |          |                               |     |                                       |                | - K  |                                       | 0          | <br>     | 38       | 1 |
| 0                                    |                                       | <u>u</u> ,                            | <u>'i</u><br>5                        | لها<br>                                 | 1                                     | <b>i</b>                              |                                       | 1 <b>N</b>                            | 1                                     | <u></u>                                 |                                         | -                                     | - <u></u> 0                           | <u> </u>                              | L        | <u></u>                       |     |                                       | L              | -L*  |                                       | 1          | 5        | <b>.</b> | A |
|                                      |                                       |                                       |                                       |                                         |                                       |                                       |                                       |                                       |                                       |                                         | A                                       |                                       |                                       | . H. STAND                            | 4XU      |                               |     |                                       |                |      |                                       |            |          |          |   |
|                                      |                                       |                                       |                                       |                                         |                                       |                                       |                                       |                                       |                                       |                                         |                                         |                                       | rust us., s                           |                                       |          |                               |     |                                       |                |      |                                       |            |          |          |   |
|                                      |                                       |                                       |                                       |                                         |                                       | <u></u>                               |                                       |                                       |                                       |                                         |                                         |                                       |                                       |                                       |          |                               |     |                                       | _              |      |                                       |            |          |          |   |
|                                      |                                       |                                       |                                       |                                         |                                       |                                       |                                       |                                       |                                       |                                         |                                         |                                       |                                       |                                       |          |                               |     |                                       |                |      |                                       |            |          |          |   |
|                                      |                                       |                                       |                                       |                                         |                                       |                                       |                                       |                                       |                                       |                                         |                                         |                                       |                                       |                                       |          |                               |     |                                       |                |      |                                       | -          |          |          |   |