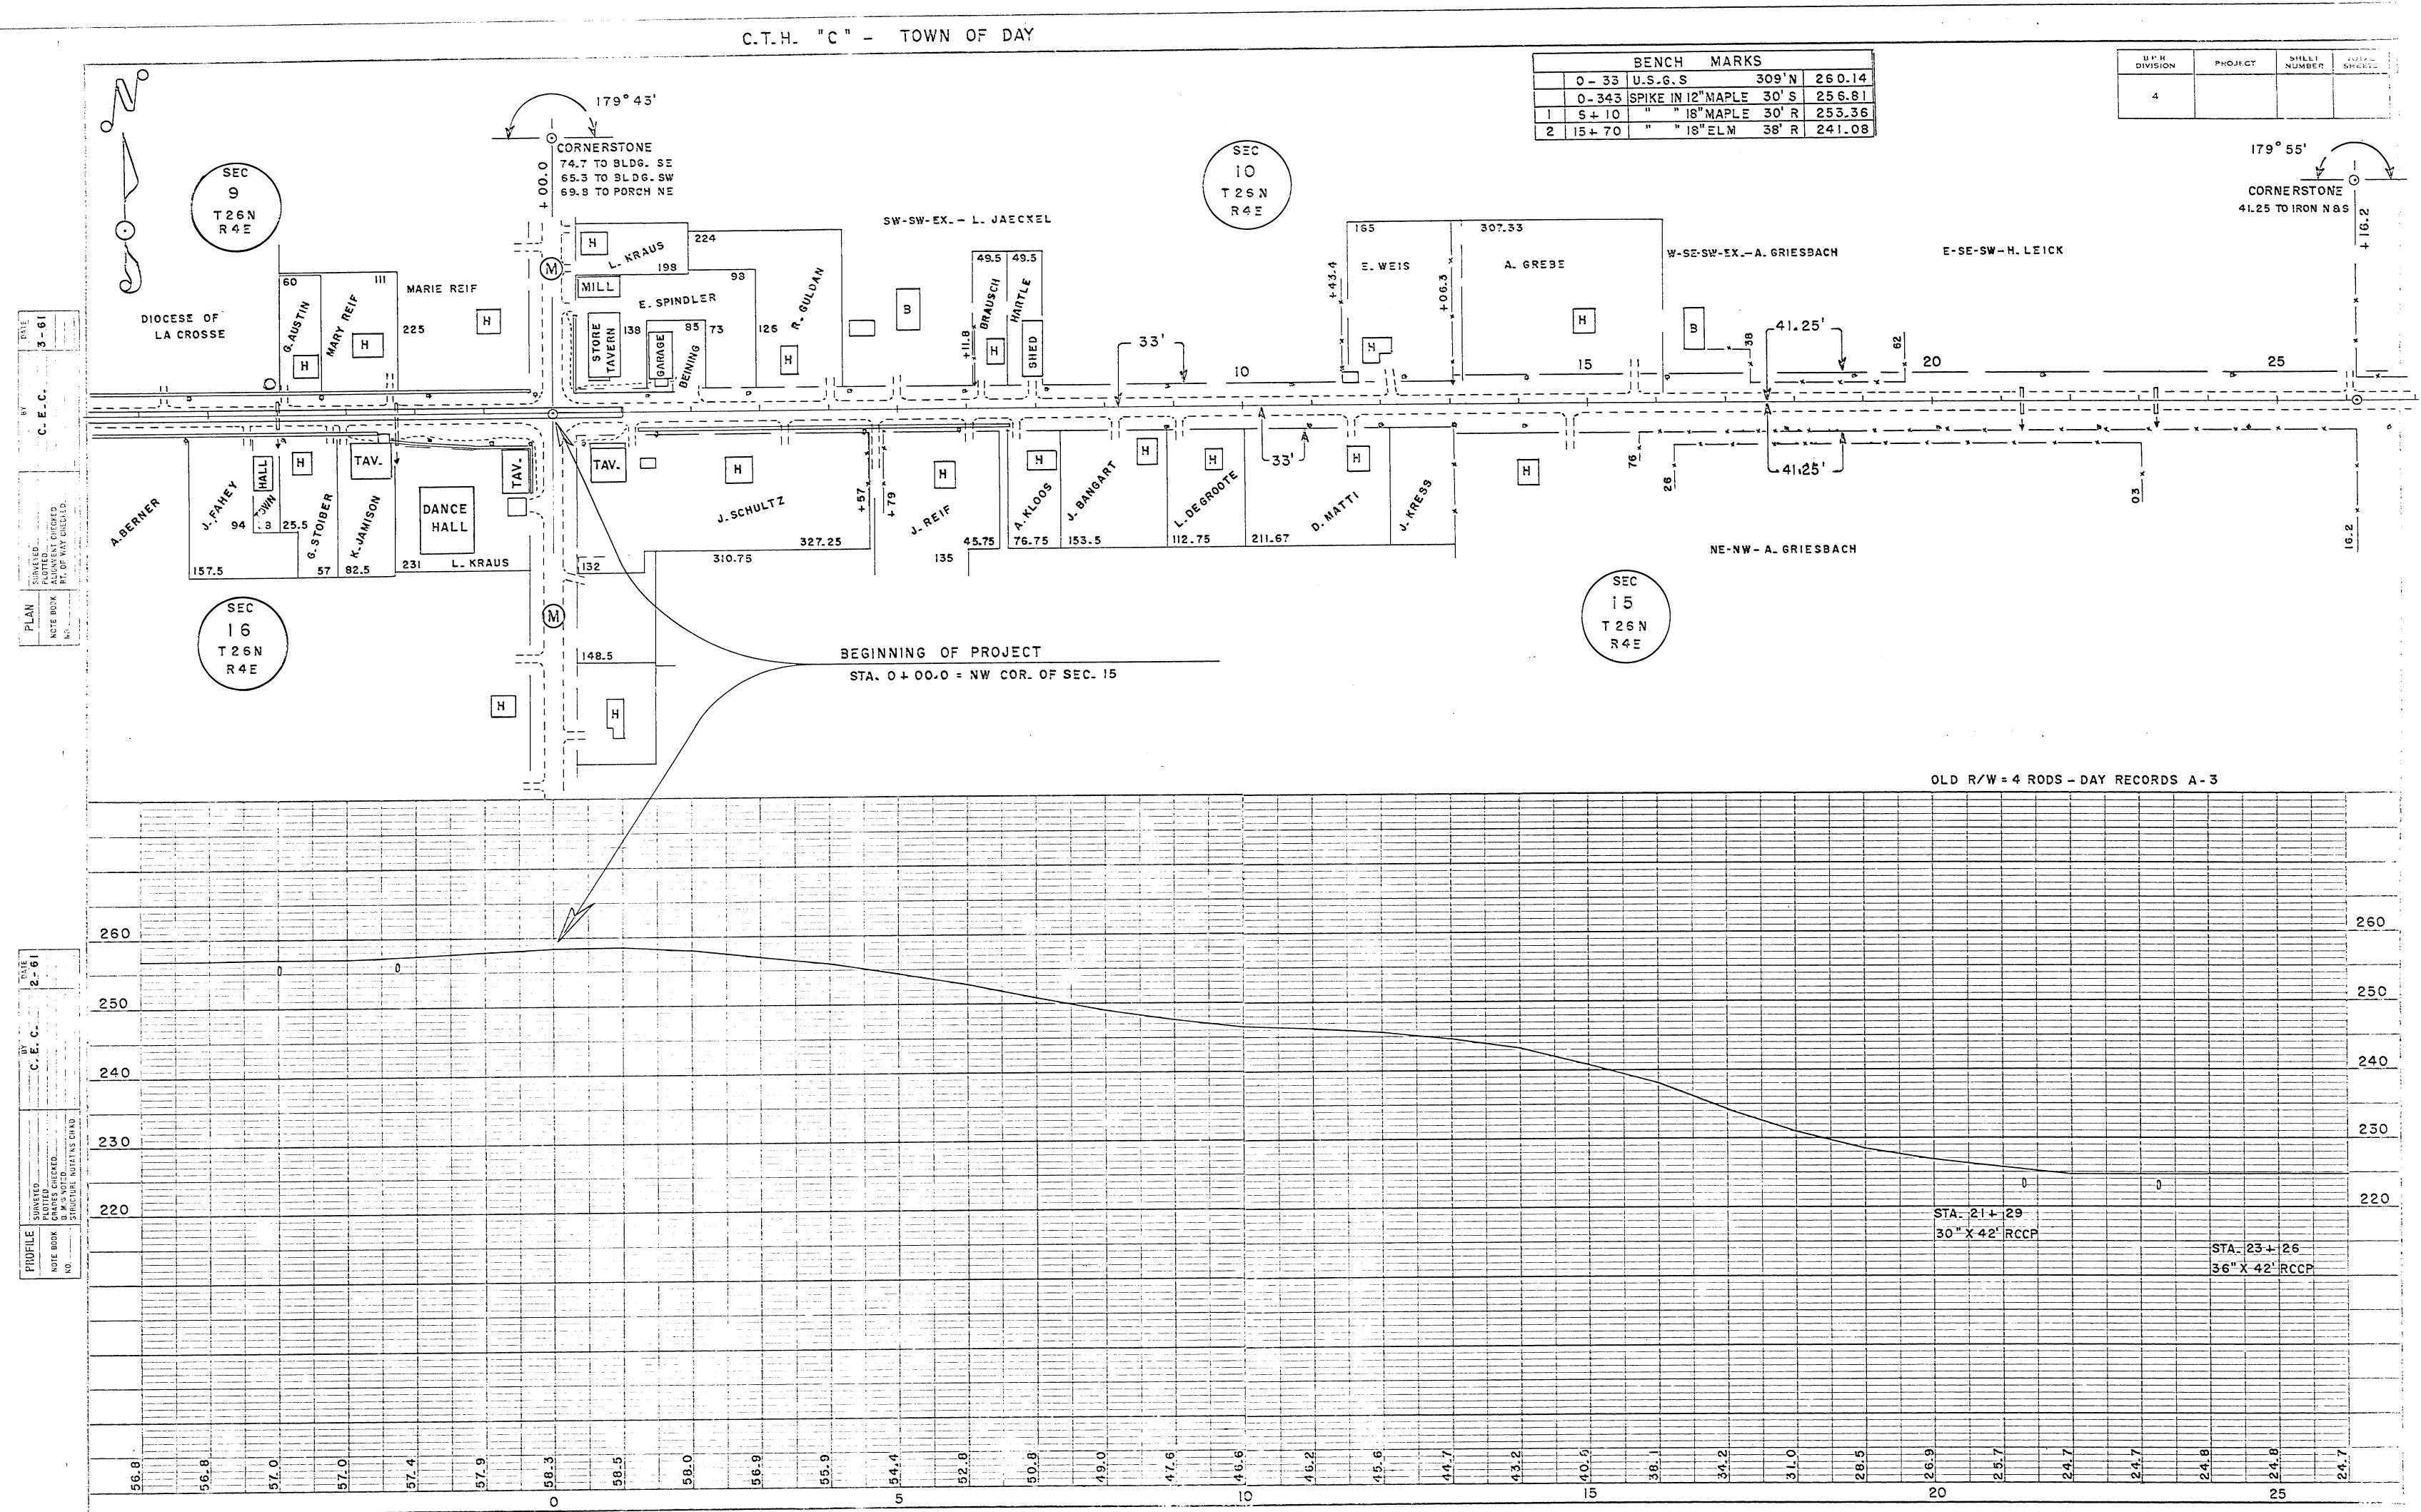

|                                      |                                       |                                       |                                       | OF                                      |                                       | · · · · · · · · · · · · · · · · · · · |                                       |                                       |                                       |                                         |                                         |                                       |                                       |                                       |          |                               |     |                                       |                |      |                                       |            |          | )        |   |
|--------------------------------------|---------------------------------------|---------------------------------------|---------------------------------------|-----------------------------------------|---------------------------------------|---------------------------------------|---------------------------------------|---------------------------------------|---------------------------------------|-----------------------------------------|-----------------------------------------|---------------------------------------|---------------------------------------|---------------------------------------|----------|-------------------------------|-----|---------------------------------------|----------------|------|---------------------------------------|------------|----------|----------|---|
| STA. $0 + 00.0 = NW COR_ OF SEC_ 15$ |                                       |                                       |                                       |                                         |                                       |                                       |                                       |                                       |                                       |                                         |                                         |                                       |                                       |                                       |          |                               |     |                                       |                |      |                                       |            |          |          |   |
|                                      |                                       |                                       |                                       |                                         |                                       |                                       |                                       |                                       |                                       |                                         |                                         |                                       |                                       |                                       |          |                               |     |                                       |                |      |                                       |            |          |          |   |
|                                      |                                       |                                       |                                       |                                         |                                       |                                       |                                       |                                       |                                       |                                         |                                         |                                       |                                       |                                       |          |                               |     |                                       |                |      |                                       |            |          |          |   |
|                                      |                                       |                                       |                                       |                                         |                                       |                                       |                                       |                                       |                                       |                                         |                                         |                                       |                                       |                                       |          |                               |     |                                       |                |      |                                       |            |          |          |   |
|                                      |                                       |                                       |                                       |                                         |                                       |                                       |                                       |                                       |                                       |                                         |                                         |                                       |                                       |                                       |          |                               |     |                                       |                |      |                                       |            |          |          |   |
|                                      |                                       |                                       |                                       |                                         |                                       |                                       |                                       |                                       |                                       |                                         |                                         |                                       |                                       |                                       |          |                               |     |                                       |                |      |                                       |            |          |          |   |
|                                      |                                       |                                       | 1                                     | · · · · · · · · · · · · · · · · · · ·   |                                       |                                       |                                       |                                       | I                                     |                                         | I                                       | ļ                                     | ·                                     |                                       |          |                               |     |                                       |                |      | ţ                                     |            |          |          |   |
| 1                                    |                                       |                                       |                                       |                                         |                                       | •                                     | 1                                     |                                       |                                       |                                         | k                                       |                                       |                                       |                                       |          |                               |     |                                       |                |      |                                       |            |          |          |   |
|                                      |                                       |                                       |                                       |                                         | i                                     | •                                     | i                                     |                                       |                                       |                                         |                                         | •                                     |                                       |                                       |          |                               |     |                                       |                |      |                                       | <br>       |          |          |   |
| 1<br>1                               |                                       |                                       |                                       | · · · · · · · · · · · · · · · · · · ·   |                                       |                                       |                                       |                                       |                                       | ļ                                       |                                         |                                       |                                       |                                       |          |                               |     | <br>                                  |                |      | ļ                                     |            |          |          |   |
|                                      |                                       | · · · · · · · · · · · · · · · · · · · | · · · · · · · · · · · · · · · · · · · | k                                       |                                       |                                       | · · · · · · · · · · · · · · · · · · · | ·                                     |                                       | • • • • • • • • • •                     | ·                                       | <b>├</b>                              |                                       |                                       |          |                               |     |                                       |                | ·    |                                       |            |          |          |   |
| -                                    |                                       |                                       |                                       |                                         |                                       |                                       |                                       |                                       |                                       | ↓                                       |                                         | ,                                     | ·                                     |                                       |          |                               |     | ·                                     |                | <br> |                                       | ↓          |          |          |   |
| -                                    |                                       |                                       |                                       |                                         | 1                                     |                                       |                                       |                                       |                                       |                                         |                                         |                                       | ·                                     |                                       |          |                               |     | <br>                                  |                | <br> |                                       | <br>       | ·        |          |   |
| -                                    |                                       |                                       |                                       |                                         |                                       | .]                                    | i                                     |                                       |                                       | *                                       |                                         |                                       |                                       |                                       |          |                               |     |                                       |                |      |                                       |            |          | I        | İ |
|                                      |                                       |                                       |                                       |                                         |                                       |                                       |                                       | · · · · · · · · · · · · · · · · · · · |                                       |                                         |                                         |                                       |                                       |                                       |          |                               |     | · · · · · · · · · · · · · · · · · · · |                |      |                                       |            |          |          |   |
|                                      |                                       |                                       |                                       |                                         |                                       | ·                                     |                                       | · · · · · · · · · · · · · · · · · · · | ļ                                     |                                         |                                         |                                       | ۱i                                    |                                       |          |                               |     |                                       |                |      |                                       |            | <br>     |          |   |
|                                      |                                       |                                       |                                       |                                         |                                       |                                       |                                       | ł                                     |                                       |                                         |                                         |                                       |                                       |                                       |          |                               |     | r                                     |                |      | <b> </b>                              |            | [        | <br>     |   |
|                                      |                                       |                                       |                                       |                                         |                                       |                                       |                                       |                                       |                                       |                                         |                                         |                                       |                                       |                                       |          |                               |     | l                                     |                |      |                                       |            |          |          |   |
| -                                    |                                       |                                       | <br>                                  |                                         |                                       |                                       |                                       |                                       |                                       |                                         |                                         |                                       |                                       |                                       |          |                               |     | ·                                     |                | <br> |                                       |            |          | []       |   |
|                                      | ·                                     |                                       | 1                                     |                                         |                                       |                                       |                                       |                                       |                                       |                                         |                                         |                                       |                                       |                                       |          |                               |     |                                       |                |      |                                       |            | <br> '   |          |   |
| -                                    | · · · · · · · ·                       |                                       |                                       |                                         |                                       |                                       |                                       | -                                     |                                       |                                         |                                         |                                       |                                       |                                       |          |                               |     |                                       |                |      |                                       |            |          |          |   |
|                                      |                                       | · ·                                   | ·                                     |                                         |                                       |                                       | -                                     |                                       | · · · · · · · · · · · · · · · · · · · |                                         |                                         |                                       |                                       |                                       |          |                               |     | · · · · · · · · · · · · · · · · · · · |                |      |                                       |            |          |          |   |
|                                      |                                       |                                       |                                       |                                         |                                       |                                       |                                       |                                       | ł                                     |                                         | ·                                       |                                       |                                       |                                       |          |                               |     |                                       |                |      |                                       |            |          |          |   |
|                                      | 1                                     |                                       | i .                                   |                                         |                                       |                                       |                                       | ·                                     | 1                                     | · · · · · · · · · · · · · · · · · · ·   |                                         |                                       |                                       |                                       |          |                               | [   |                                       |                |      | · · · · · · · · · · · · · · · · · · · |            |          |          |   |
| -                                    |                                       |                                       |                                       |                                         |                                       |                                       |                                       | -                                     |                                       |                                         |                                         |                                       | · · · · · · · · · · · · · · · · · · · |                                       | L        |                               |     |                                       |                |      |                                       |            |          |          |   |
| - 1                                  |                                       |                                       | \$                                    |                                         | j                                     | 1                                     |                                       | -i                                    |                                       | -                                       |                                         |                                       |                                       |                                       |          |                               | ļ   |                                       |                |      |                                       |            |          |          |   |
|                                      |                                       |                                       | !                                     | ·                                       |                                       | <u> </u>                              | 1                                     |                                       | ·                                     | <u>+</u>                                |                                         |                                       |                                       |                                       |          |                               |     |                                       | <br>           |      |                                       |            |          | <br>     |   |
|                                      |                                       |                                       |                                       |                                         | [                                     |                                       | - ]                                   |                                       |                                       | · · · · · · · · · · · · · · · · · · ·   | ļ                                       |                                       |                                       |                                       |          |                               |     |                                       | <br>           | ·    |                                       |            |          |          |   |
| -                                    |                                       |                                       | <u> </u>                              | •                                       | <u>.</u>                              |                                       |                                       |                                       |                                       |                                         | -                                       | <u></u>                               |                                       |                                       | L        |                               | ·   |                                       | ļ              |      |                                       |            |          |          |   |
|                                      |                                       |                                       |                                       | - <b> </b>                              |                                       | -                                     | -                                     |                                       |                                       |                                         | · • • • • • • • • • • • • • • • • • • • | ·                                     |                                       |                                       |          |                               |     |                                       |                |      |                                       |            |          |          |   |
| •                                    |                                       |                                       |                                       | · · · · · · · · · · · · · · · · · · ·   | l                                     |                                       |                                       | - 1                                   |                                       |                                         |                                         |                                       |                                       | ·                                     |          |                               |     |                                       | i<br>i         |      | ·                                     |            | ↓<br>↓   | <u> </u> |   |
| - 1                                  |                                       |                                       |                                       | · · · · · · · · · · · · · · · · · · ·   |                                       |                                       |                                       |                                       | -                                     |                                         |                                         |                                       |                                       | <br>                                  |          | · · -                         |     |                                       |                |      |                                       |            |          |          |   |
| -                                    |                                       |                                       | 4                                     |                                         | 1                                     |                                       |                                       |                                       |                                       |                                         | ·                                       |                                       |                                       | · · · · · · · · · · · · · · · · · · · |          | ,                             |     | - <del> </del>                        |                |      | · •                                   |            |          |          |   |
|                                      | · · ·                                 |                                       |                                       |                                         |                                       | -+                                    |                                       |                                       | · [                                   |                                         |                                         |                                       | ·                                     | •                                     |          |                               |     |                                       | ļ              |      |                                       |            |          | <br>     |   |
| _                                    |                                       |                                       | 1                                     |                                         |                                       |                                       | · [                                   |                                       |                                       |                                         |                                         |                                       |                                       | <u></u>                               |          | f==. ~                        | ļ   |                                       | <br>           |      | -                                     |            |          | +        |   |
|                                      |                                       |                                       | ( · · · ·                             |                                         |                                       |                                       |                                       |                                       | ·i                                    | _                                       |                                         | -                                     |                                       | ļ                                     |          |                               | J   |                                       |                |      |                                       |            |          | ļ        |   |
|                                      |                                       |                                       | 1 -                                   | 1                                       |                                       |                                       |                                       | <b>. !</b>                            |                                       | . j                                     |                                         | -i                                    |                                       |                                       | k        | +·· ····                      | •   | 1                                     | <br> <br> <br> |      |                                       |            | ¥        |          |   |
|                                      |                                       |                                       |                                       | · •                                     |                                       |                                       |                                       |                                       | +                                     |                                         |                                         |                                       | .i<br>-,<br>-                         | L                                     | <u> </u> | +                             | \$  |                                       |                | +    |                                       |            |          | +        |   |
| -                                    | ······                                | · · · · · · · · · · · · · · · · · · · |                                       |                                         | •<br>•                                |                                       |                                       |                                       |                                       |                                         |                                         |                                       |                                       | <b>+</b>                              |          | ۰.<br>۱۹۰۰-۰۰۰ ۲۰۰۰-۰۰۰       |     | · •                                   |                |      |                                       | -          | <b>↓</b> | <u> </u> |   |
| _                                    |                                       |                                       |                                       | -                                       | · · · · · · · · · · · · · · · · · · · | +                                     |                                       |                                       |                                       | - j                                     |                                         |                                       | 1                                     |                                       |          | <u>.</u>                      |     |                                       |                |      |                                       | - <u>-</u> | <u></u>  |          |   |
|                                      | · · · · · · · · · · · · · · · · · · · |                                       |                                       |                                         |                                       | •                                     | -                                     |                                       |                                       | -1                                      | •                                       | · · · · · · · · · · · · · · · · · · · |                                       | <u> </u>                              |          | • • • • • • • • • • • • • • • |     | · · · · · · · · · · · · · · · · · · · |                |      |                                       |            | <u>+</u> | <b>İ</b> |   |
| ה                                    | · · · · · · · · · · · · · · · · · · · |                                       | ;                                     |                                         |                                       |                                       |                                       | ~                                     | . <u></u>                             | 10                                      |                                         | (0                                    |                                       |                                       | +<br>!!  |                               | · • |                                       |                |      | J                                     | 5          |          |          | • |
| 2                                    | ·                                     | - 4                                   |                                       | ~~~~~~~~~~~~~~~~~~~~~~~~~~~~~~~~~~~~~~~ |                                       | C                                     |                                       | 0                                     | S                                     | ~~~~~~~~~~~~~~~~~~~~~~~~~~~~~~~~~~~~~~~ |                                         |                                       |                                       |                                       |          |                               |     |                                       |                | - K  |                                       | 0          | <br>     | 38       | 1 |
| 0                                    |                                       | <u>u</u> ,                            | <u>'i</u><br>5                        | لها<br>                                 | 1                                     | <b>i</b>                              |                                       | 1 <b>N</b>                            | 1                                     | <u></u>                                 |                                         | -                                     | - <u></u> 0                           | <u> </u>                              | L        | <u></u>                       |     |                                       | L              | -L*  |                                       | 1          | 5        | <b>.</b> | A |
|                                      |                                       |                                       |                                       |                                         |                                       |                                       |                                       |                                       |                                       |                                         | A                                       |                                       |                                       | . H. STAND                            | 4XU      |                               |     |                                       |                |      |                                       |            |          |          |   |
|                                      |                                       |                                       |                                       |                                         |                                       |                                       |                                       |                                       |                                       |                                         |                                         |                                       | rust us., s                           |                                       |          |                               |     |                                       |                |      |                                       |            |          |          |   |
|                                      |                                       |                                       |                                       |                                         |                                       | <u></u>                               |                                       |                                       |                                       |                                         |                                         |                                       |                                       |                                       |          |                               |     |                                       | _              |      |                                       |            |          |          |   |
|                                      |                                       |                                       |                                       |                                         |                                       |                                       |                                       |                                       |                                       |                                         |                                         |                                       |                                       |                                       |          |                               |     |                                       |                |      |                                       |            |          |          |   |
|                                      |                                       |                                       |                                       |                                         |                                       |                                       |                                       |                                       |                                       |                                         |                                         |                                       |                                       |                                       |          |                               |     |                                       |                |      |                                       | -          |          |          |   |