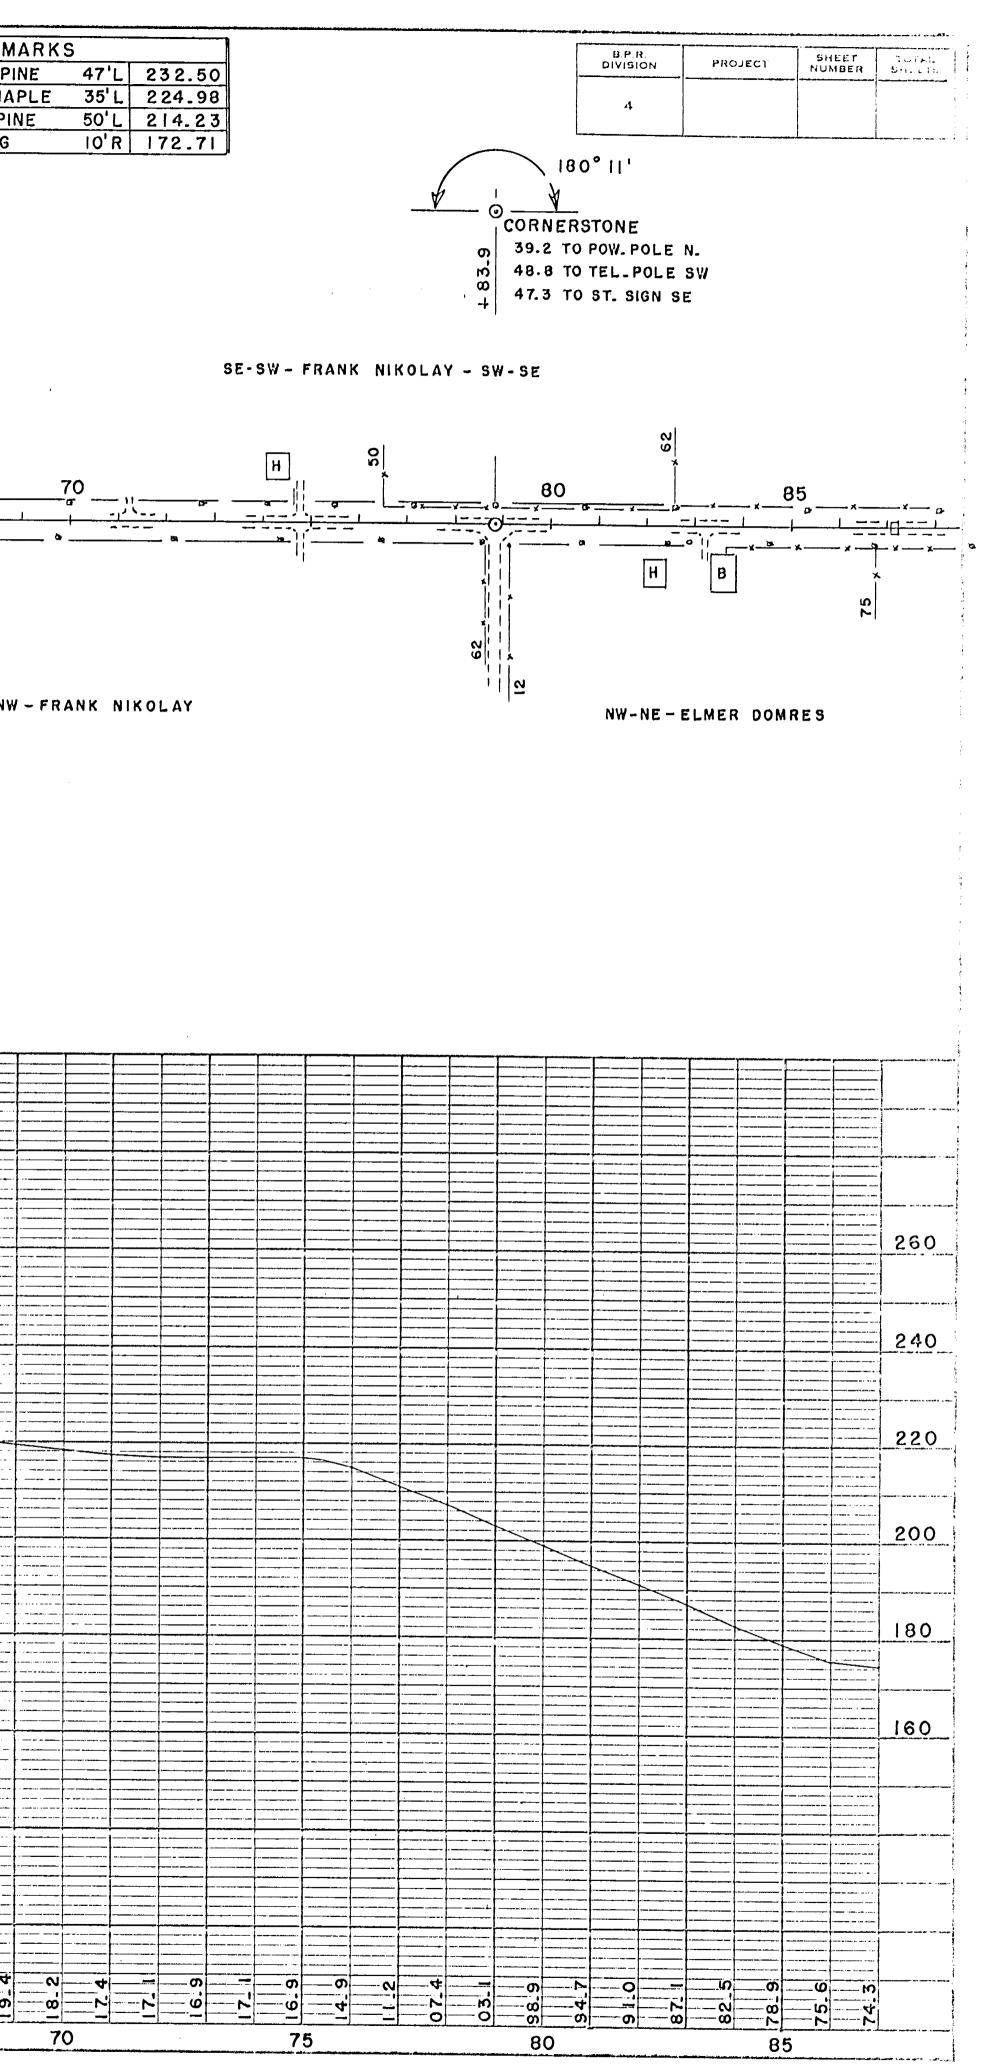

|                                      |                                       |                                       |                                       | OF                                      |                                       | · · · · · · · · · · · · · · · · · · · |                                       |                                       |                                       |                                         |                                         |                                       |                                       |                                       |          |                               |     |                                       |                |      |                                       |            |          | )        |   |
|--------------------------------------|---------------------------------------|---------------------------------------|---------------------------------------|-----------------------------------------|---------------------------------------|---------------------------------------|---------------------------------------|---------------------------------------|---------------------------------------|-----------------------------------------|-----------------------------------------|---------------------------------------|---------------------------------------|---------------------------------------|----------|-------------------------------|-----|---------------------------------------|----------------|------|---------------------------------------|------------|----------|----------|---|
| STA. $0 + 00.0 = NW COR_ OF SEC_ 15$ |                                       |                                       |                                       |                                         |                                       |                                       |                                       |                                       |                                       |                                         |                                         |                                       |                                       |                                       |          |                               |     |                                       |                |      |                                       |            |          |          |   |
|                                      |                                       |                                       |                                       |                                         |                                       |                                       |                                       |                                       |                                       |                                         |                                         |                                       |                                       |                                       |          |                               |     |                                       |                |      |                                       |            |          |          |   |
|                                      |                                       |                                       |                                       |                                         |                                       |                                       |                                       |                                       |                                       |                                         |                                         |                                       |                                       |                                       |          |                               |     |                                       |                |      |                                       |            |          |          |   |
|                                      |                                       |                                       |                                       |                                         |                                       |                                       |                                       |                                       |                                       |                                         |                                         |                                       |                                       |                                       |          |                               |     |                                       |                |      |                                       |            |          |          |   |
|                                      |                                       |                                       |                                       |                                         |                                       |                                       |                                       |                                       |                                       |                                         |                                         |                                       |                                       |                                       |          |                               |     |                                       |                |      |                                       |            |          |          |   |
|                                      |                                       |                                       |                                       |                                         |                                       |                                       |                                       |                                       |                                       |                                         |                                         |                                       |                                       |                                       |          |                               |     |                                       |                |      |                                       |            |          |          |   |
|                                      |                                       |                                       | 1                                     | · · · · · · · · · · · · · · · · · · ·   |                                       |                                       |                                       |                                       | I                                     |                                         | I                                       | ļ                                     | ·                                     |                                       |          |                               |     |                                       |                |      | ţ                                     |            |          |          |   |
| 1                                    |                                       |                                       |                                       |                                         |                                       | •                                     | 1                                     |                                       |                                       |                                         | k                                       |                                       |                                       |                                       |          |                               |     |                                       |                |      |                                       |            |          |          |   |
|                                      |                                       |                                       |                                       |                                         | i                                     | •                                     | i                                     |                                       |                                       |                                         |                                         | •                                     |                                       |                                       |          |                               |     |                                       |                |      |                                       | <br>       |          |          |   |
| 1<br>1                               |                                       |                                       |                                       | · · · · · · · · · · · · · · · · · · ·   |                                       |                                       |                                       |                                       |                                       | ļ                                       |                                         |                                       |                                       |                                       |          |                               |     | <br>                                  |                |      | ļ                                     |            |          |          |   |
|                                      |                                       | · · · · · · · · · · · · · · · · · · · | · · · · · · · · · · · · · · · · · · · | k                                       |                                       |                                       | · · · · · · · · · · · · · · · · · · · | ·                                     |                                       | • • • • • • • • • •                     | ·                                       | <b>├</b>                              |                                       |                                       |          |                               |     |                                       |                | ·    |                                       |            |          |          |   |
| -                                    |                                       |                                       |                                       |                                         |                                       |                                       |                                       |                                       |                                       | ↓                                       |                                         | ,                                     | ·                                     |                                       |          |                               |     | ·                                     |                | <br> |                                       | ↓          |          |          |   |
| -                                    |                                       |                                       |                                       |                                         | 1                                     |                                       |                                       |                                       |                                       |                                         |                                         |                                       | ·                                     |                                       |          |                               |     | <br>                                  |                | <br> |                                       | <br>       | ·        |          |   |
| -                                    |                                       |                                       |                                       |                                         |                                       | .]                                    | i                                     |                                       |                                       | *                                       |                                         |                                       |                                       |                                       |          |                               |     |                                       |                |      |                                       |            |          | I        | İ |
|                                      |                                       |                                       |                                       |                                         |                                       |                                       |                                       | · · · · · · · · · · · · · · · · · · · |                                       |                                         |                                         |                                       |                                       |                                       |          |                               |     | · · · · · · · · · · · · · · · · · · · |                |      |                                       |            |          |          |   |
|                                      |                                       |                                       |                                       |                                         |                                       | ·                                     |                                       | · · · · · · · · · · · · · · · · · · · | ļ                                     |                                         |                                         |                                       | ۱i                                    |                                       |          |                               |     |                                       |                |      |                                       |            | <br>     |          |   |
|                                      |                                       |                                       |                                       |                                         |                                       |                                       |                                       | ł                                     |                                       |                                         |                                         |                                       |                                       |                                       |          |                               |     | r                                     |                |      | <b> </b>                              |            | [        | <br>     |   |
|                                      |                                       |                                       |                                       |                                         |                                       |                                       |                                       |                                       |                                       |                                         |                                         |                                       |                                       |                                       |          |                               |     | l                                     |                |      |                                       |            |          |          |   |
| -                                    |                                       |                                       | <br>                                  |                                         |                                       |                                       |                                       |                                       |                                       |                                         |                                         |                                       |                                       |                                       |          |                               |     | ·                                     |                | <br> |                                       |            |          | []       |   |
|                                      | ·                                     |                                       | 1                                     |                                         |                                       |                                       |                                       |                                       |                                       |                                         |                                         |                                       |                                       |                                       |          |                               |     |                                       |                |      |                                       |            | <br> '   |          |   |
| -                                    | · · · · · · · ·                       |                                       |                                       |                                         |                                       |                                       |                                       | -                                     |                                       |                                         |                                         |                                       |                                       |                                       |          |                               |     |                                       |                |      |                                       |            |          |          |   |
|                                      |                                       | · ·                                   | ·                                     |                                         |                                       |                                       | -                                     |                                       | · · · · · · · · · · · · · · · · · · · |                                         |                                         |                                       |                                       |                                       |          |                               |     | · · · · · · · · · · · · · · · · · · · |                |      |                                       |            |          |          |   |
|                                      |                                       |                                       |                                       |                                         |                                       |                                       |                                       |                                       | ł                                     |                                         | ·                                       |                                       |                                       |                                       |          |                               |     |                                       |                |      |                                       |            |          |          |   |
|                                      | 1                                     |                                       | i .                                   |                                         |                                       |                                       |                                       | ·                                     | 1                                     | · · · · · · · · · · · · · · · · · · ·   |                                         |                                       |                                       |                                       |          |                               | [   |                                       |                |      | · · · · · · · · · · · · · · · · · · · |            |          |          |   |
| -                                    |                                       |                                       |                                       |                                         |                                       |                                       |                                       | -                                     |                                       |                                         |                                         |                                       | · · · · · · · · · · · · · · · · · · · |                                       | L        |                               |     |                                       |                |      |                                       |            |          |          |   |
| - 1                                  |                                       |                                       | \$                                    |                                         | j                                     | 1                                     |                                       | -i                                    |                                       | -                                       |                                         |                                       |                                       |                                       |          |                               | ļ   |                                       |                |      |                                       |            |          |          |   |
|                                      |                                       |                                       | !                                     | ·                                       |                                       | <u> </u>                              | 1                                     |                                       | ·                                     | <u>+</u>                                |                                         |                                       |                                       |                                       |          |                               |     |                                       | <br>           |      |                                       |            |          | <br>     |   |
|                                      |                                       |                                       |                                       |                                         | [                                     |                                       | - ]                                   |                                       |                                       | · · · · · · · · · · · · · · · · · · ·   | ļ                                       |                                       |                                       |                                       |          |                               |     |                                       | <br>           | ·    |                                       |            |          |          |   |
| -                                    |                                       |                                       | <u> </u>                              | •                                       | <u>.</u>                              |                                       |                                       |                                       |                                       |                                         | -                                       | <u></u>                               |                                       |                                       | L        |                               | ·   |                                       | ļ              |      |                                       |            |          |          |   |
|                                      |                                       |                                       |                                       | - <b> </b>                              |                                       | -                                     | -                                     |                                       |                                       |                                         | · • • • • • • • • • • • • • • • • • • • | ·                                     |                                       |                                       |          |                               |     |                                       |                |      |                                       |            |          |          |   |
| •                                    |                                       |                                       |                                       | · · · · · · · · · · · · · · · · · · ·   | l                                     |                                       |                                       | - 1                                   |                                       |                                         |                                         |                                       |                                       | ·                                     |          |                               |     |                                       | i<br>i         |      | ·                                     |            | ↓<br>↓   | <u> </u> |   |
| - 1                                  |                                       |                                       |                                       | · · · · · · · · · · · · · · · · · · ·   |                                       |                                       |                                       |                                       | -                                     |                                         |                                         |                                       |                                       | <br>                                  |          | · · -                         |     |                                       |                |      |                                       |            |          |          |   |
| -                                    |                                       |                                       | 4                                     |                                         | 1                                     |                                       |                                       |                                       |                                       |                                         | ·                                       |                                       |                                       | · · · · · · · · · · · · · · · · · · · |          | ,                             |     | - <del> </del>                        |                |      | · •                                   |            |          |          |   |
|                                      | · · ·                                 |                                       |                                       |                                         |                                       | -+                                    |                                       |                                       | · [                                   |                                         |                                         |                                       | ·                                     | •                                     |          |                               |     |                                       | ļ              |      |                                       |            |          | <br>     |   |
| _                                    |                                       |                                       | 1                                     |                                         |                                       |                                       | · [                                   |                                       |                                       |                                         |                                         |                                       |                                       | <u></u>                               |          | f==. ~                        | ļ   |                                       | <br>           |      | -                                     |            |          | +        |   |
|                                      |                                       |                                       | ( · · · ·                             |                                         |                                       |                                       |                                       |                                       | ·i                                    | _                                       |                                         | -                                     |                                       | ļ                                     |          |                               | J   |                                       |                |      |                                       |            |          | ļ        |   |
|                                      |                                       |                                       | 1 -                                   | 1                                       |                                       |                                       |                                       | <b>. !</b>                            |                                       | . j                                     |                                         | -i                                    |                                       |                                       | k        | +·· ····                      | •   | 1                                     | <br> <br> <br> |      |                                       |            | ¥        |          |   |
|                                      |                                       |                                       |                                       | · •                                     |                                       |                                       |                                       |                                       | +                                     |                                         |                                         |                                       | .i<br>-,<br>-                         | L                                     | <u> </u> | +                             | \$  |                                       |                | +    |                                       |            |          | +        |   |
| -                                    | ······                                | · · · · · · · · · · · · · · · · · · · |                                       |                                         | •<br>•                                |                                       |                                       |                                       |                                       |                                         |                                         |                                       |                                       | <b>+</b>                              |          | ۰.<br>۱۹۰۰-۰۰۰ ۲۰۰۰-۰۰۰       |     | · •                                   |                |      |                                       | -          | <b>↓</b> | <u> </u> |   |
| _                                    |                                       |                                       |                                       | -                                       | · · · · · · · · · · · · · · · · · · · | +                                     |                                       |                                       |                                       | - j                                     |                                         |                                       | 1                                     |                                       |          | <u>.</u>                      |     |                                       |                |      |                                       | - <u>-</u> | <u></u>  |          |   |
|                                      | · · · · · · · · · · · · · · · · · · · |                                       |                                       |                                         |                                       | •                                     | -                                     |                                       |                                       | -1                                      | •                                       | · · · · · · · · · · · · · · · · · · · |                                       | <u> </u>                              |          | • • • • • • • • • • • • • • • |     | · · · · · · · · · · · · · · · · · · · |                |      |                                       |            | <u>+</u> | <b>İ</b> |   |
| ה                                    | · · · · · · · · · · · · · · · · · · · |                                       | ;                                     |                                         |                                       |                                       |                                       | ~                                     | . <u></u>                             | 10                                      |                                         | (0                                    |                                       |                                       | +<br>!!  |                               | · • |                                       |                |      | J                                     | 5          |          |          | • |
| 2                                    | ·                                     | - 4                                   |                                       | ~~~~~~~~~~~~~~~~~~~~~~~~~~~~~~~~~~~~~~~ |                                       | C                                     |                                       | 0                                     | S                                     | ~~~~~~~~~~~~~~~~~~~~~~~~~~~~~~~~~~~~~~~ |                                         |                                       |                                       |                                       |          |                               |     |                                       |                | - K  |                                       | 0          | <br>     | 38       | 1 |
| 0                                    |                                       | <u>u</u> ,                            | <u>'i</u><br>5                        | لها<br>                                 | 1                                     | <b>i</b>                              |                                       | 1 <b>N</b>                            | 1                                     | <u></u>                                 |                                         | -                                     | - <u></u> 0                           | <u> </u>                              | L        | <u></u>                       |     |                                       | L              | -L*  |                                       | 1          | 5        | <b>.</b> | A |
|                                      |                                       |                                       |                                       |                                         |                                       |                                       |                                       |                                       |                                       |                                         | A                                       |                                       |                                       | . H. STAND                            | 4XU      |                               |     |                                       |                |      |                                       |            |          |          |   |
|                                      |                                       |                                       |                                       |                                         |                                       |                                       |                                       |                                       |                                       |                                         |                                         |                                       | rust us., s                           |                                       |          |                               |     |                                       |                |      |                                       |            |          |          |   |
|                                      |                                       |                                       |                                       |                                         |                                       | <u></u>                               |                                       |                                       |                                       |                                         |                                         |                                       |                                       |                                       |          |                               |     |                                       | _              |      |                                       |            |          |          |   |
|                                      |                                       |                                       |                                       |                                         |                                       |                                       |                                       |                                       |                                       |                                         |                                         |                                       |                                       |                                       |          |                               |     |                                       |                |      |                                       |            |          |          |   |
|                                      |                                       |                                       |                                       |                                         |                                       |                                       |                                       |                                       |                                       |                                         |                                         |                                       |                                       |                                       |          |                               |     |                                       |                |      |                                       | -          |          |          |   |