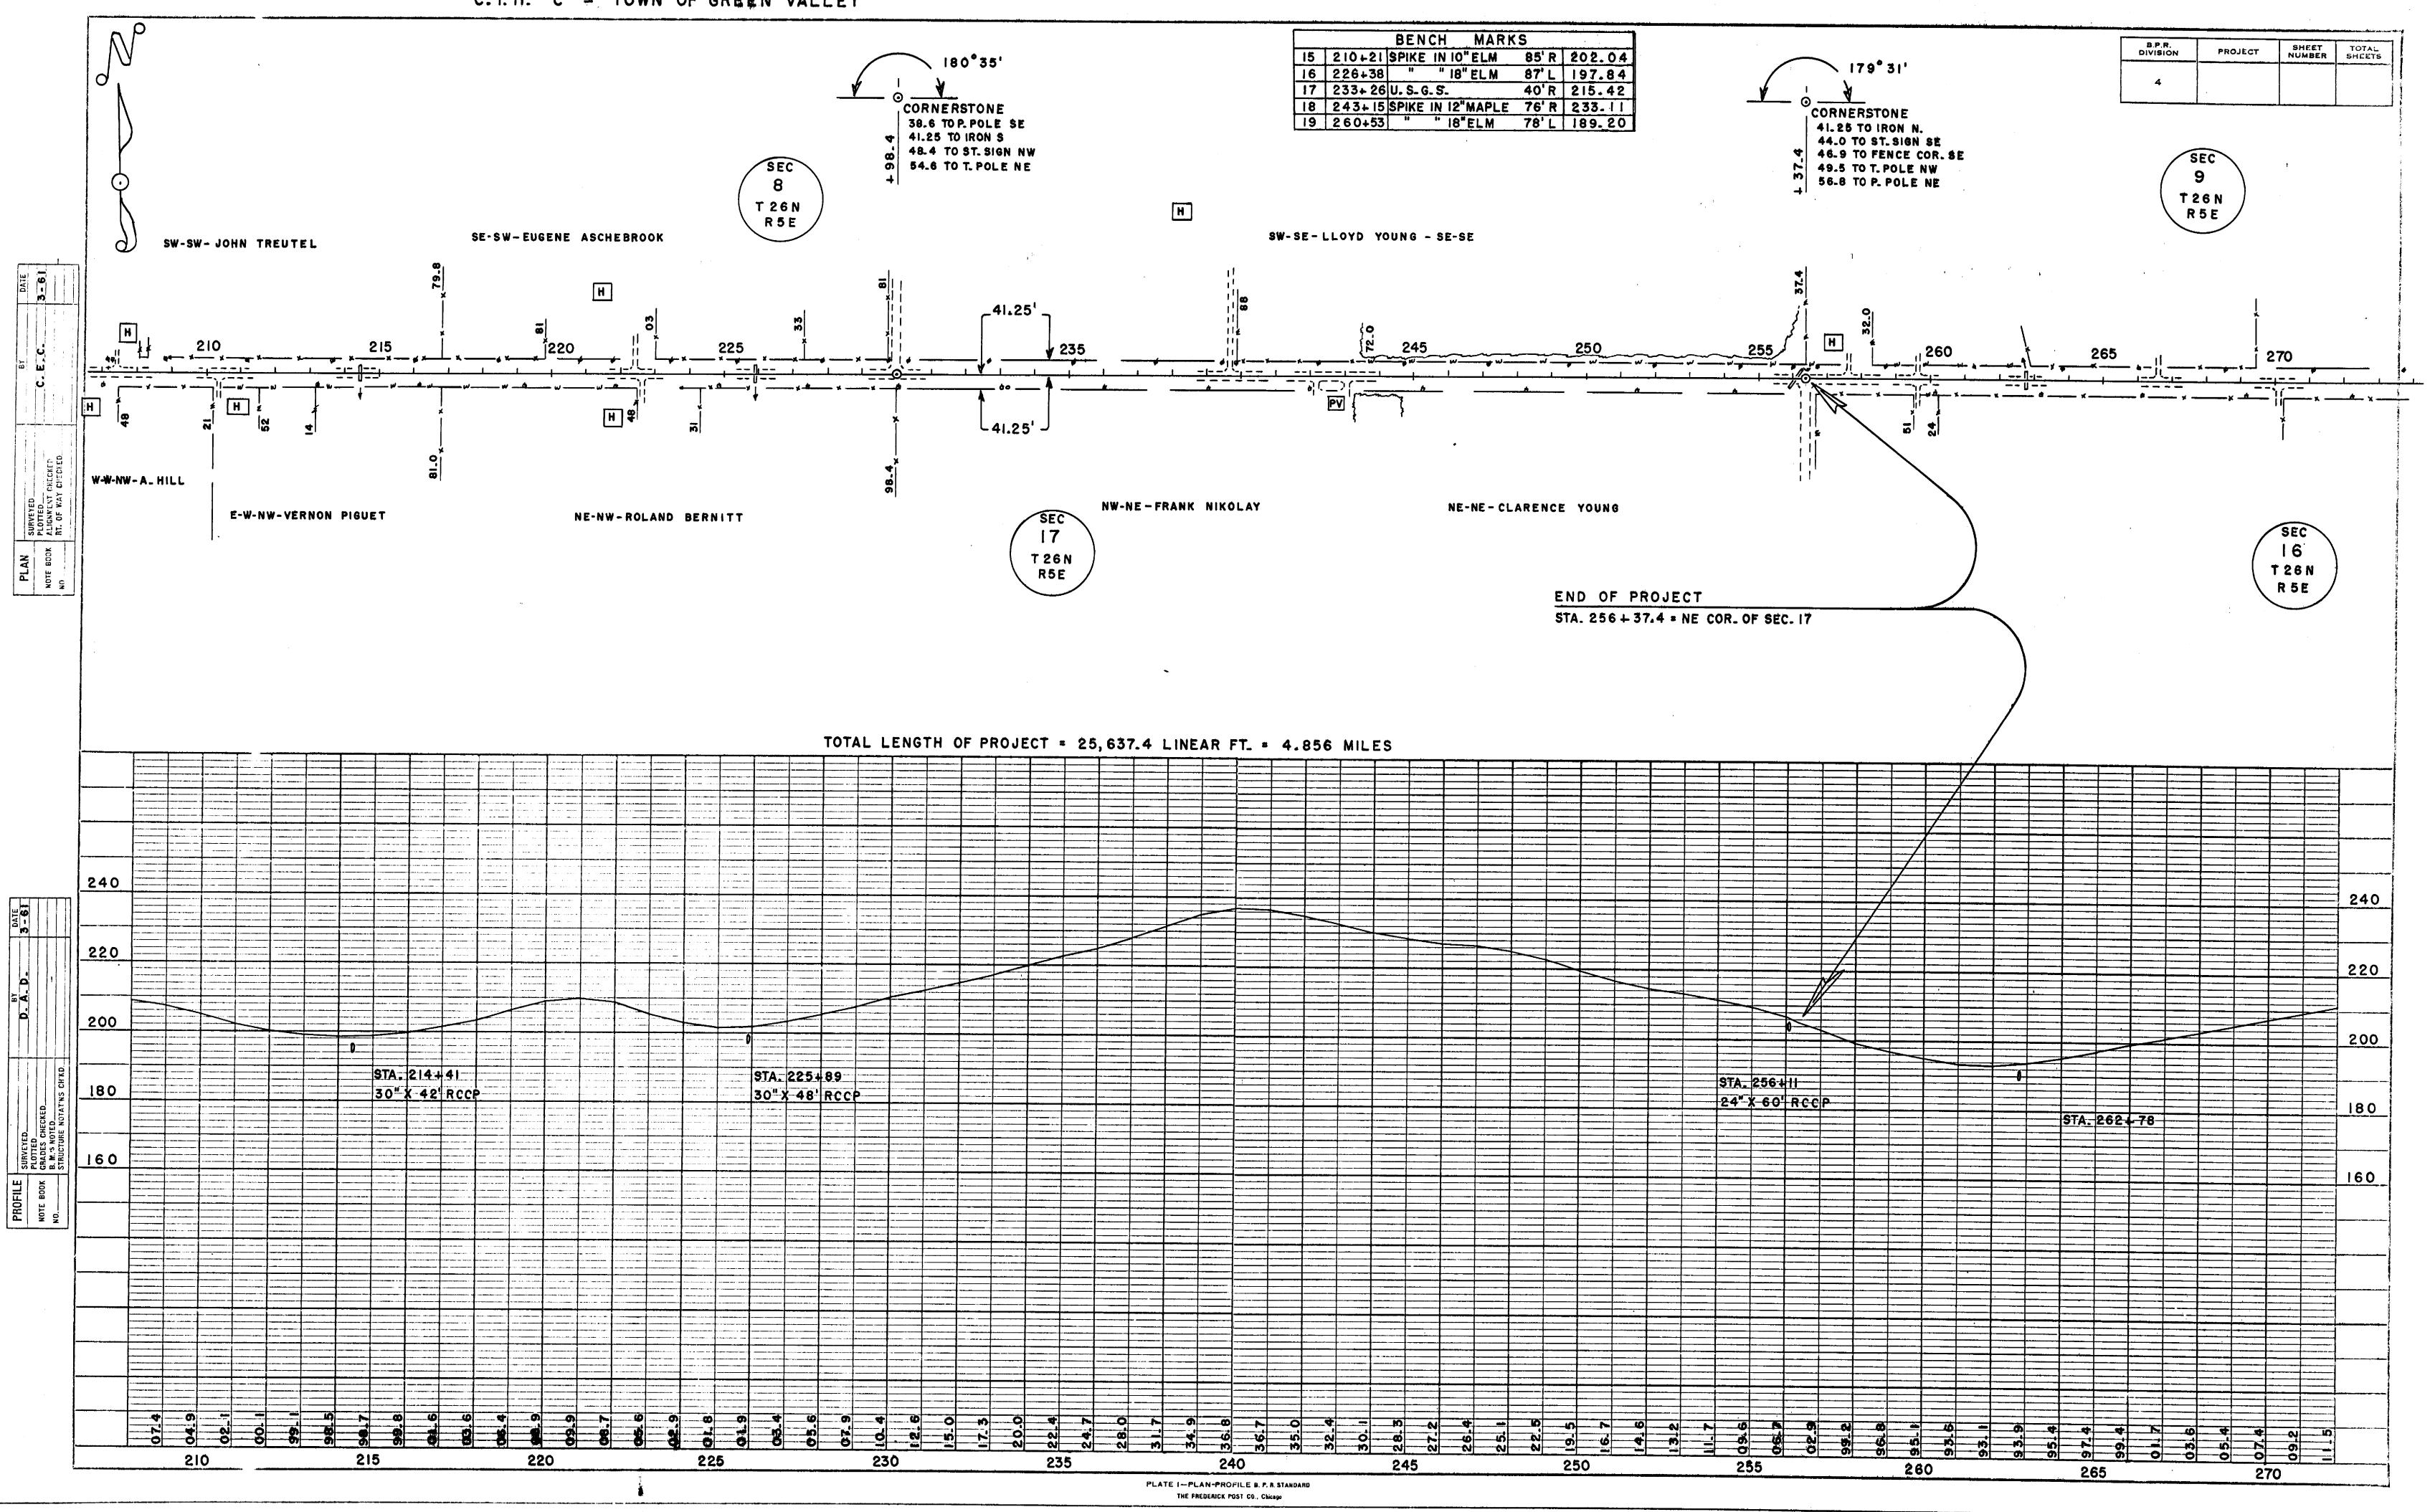

-----

and a second second second second second second second second second second second second second second second

|                                       |                                       | CORNE<br>36-8 1<br>45-6 1              | 80°02'<br>RSTONE<br>04" MAPLE N.<br>0 FENCE COR. SW<br>0 ST. SIGN SE | (т             | 3<br>4<br>5<br>6<br>SEC<br>1 1<br>2 6 N<br>3 4<br>E | 52+60 "<br>73+62 " | E IN 20"PIN<br>" 8"MAP<br>" 20"PIN |
|---------------------------------------|---------------------------------------|----------------------------------------|----------------------------------------------------------------------|----------------|-----------------------------------------------------|--------------------|------------------------------------|
|                                       | SE-SE -ROI                            | BERT WEIGEL JR.                        | - SW-SW-EX.                                                          |                |                                                     |                    |                                    |
|                                       |                                       | 2                                      |                                                                      |                | o, o<br>230' V                                      | 59.1               |                                    |
| 45<br>                                | <u>6</u> 50                           |                                        |                                                                      | 60<br>         |                                                     | 65                 |                                    |
|                                       | <u>_</u>                              |                                        | ¥ ¥                                                                  | x x x x        | ×××                                                 | Y                  |                                    |
|                                       |                                       | e7                                     | W-NW-MARY WE                                                         |                |                                                     | 57.7               |                                    |
| NE-NE-N<br>SEC                        | A. & S. LEICK                         | Ĩ                                      | W-INW - MART WE                                                      |                | SEC<br>  4<br>T 2 6 N                               |                    | NE-NW -                            |
| T 26 N<br>R 4 E                       |                                       |                                        |                                                                      |                | R 4E                                                |                    |                                    |
|                                       |                                       |                                        |                                                                      |                |                                                     |                    |                                    |
|                                       |                                       |                                        |                                                                      |                |                                                     |                    |                                    |
| · · · · · · · · · · · · · · · · · · · |                                       |                                        |                                                                      |                |                                                     |                    |                                    |
|                                       | · · · · · · · · · · · · · · · · · · · |                                        |                                                                      |                |                                                     |                    |                                    |
|                                       |                                       |                                        |                                                                      |                |                                                     |                    |                                    |
|                                       |                                       |                                        |                                                                      |                |                                                     |                    |                                    |
|                                       |                                       |                                        |                                                                      |                |                                                     |                    |                                    |
|                                       |                                       |                                        |                                                                      |                |                                                     |                    |                                    |
|                                       |                                       |                                        |                                                                      |                |                                                     |                    |                                    |
|                                       |                                       | 0                                      |                                                                      |                |                                                     |                    |                                    |
| P                                     |                                       | STA_ 52 - 66<br>24" X 42' RCCI         | <b>5</b>                                                             |                | 0                                                   |                    |                                    |
|                                       |                                       |                                        |                                                                      | STA. 59 4 24   |                                                     | STA - 63 + 8       | 30                                 |
|                                       |                                       |                                        |                                                                      | 24" X-42' RCCP |                                                     | 18"-X 36'- R       | ₹ <u>ССР</u>                       |
|                                       |                                       |                                        |                                                                      |                |                                                     |                    | ,                                  |
|                                       |                                       |                                        |                                                                      |                |                                                     |                    |                                    |
|                                       |                                       |                                        |                                                                      |                |                                                     |                    |                                    |
|                                       |                                       |                                        |                                                                      |                |                                                     |                    |                                    |
|                                       |                                       |                                        |                                                                      |                |                                                     |                    |                                    |
|                                       |                                       |                                        |                                                                      |                |                                                     |                    |                                    |
|                                       |                                       |                                        |                                                                      |                |                                                     |                    |                                    |
|                                       |                                       |                                        |                                                                      |                |                                                     |                    |                                    |
|                                       |                                       | 8<br>6                                 | · ·········                                                          |                | · · · · · · · · · · · · · · · · · · ·               |                    |                                    |
| 45<br>45                              | <u>m</u> <u>m</u> <u>m</u><br>50      | _~~~~~~~~~~~~~~~~~~~~~~~~~~~~~~~~~~~~~ | 55                                                                   | <u> </u>       | <u> </u>                                            |                    | 6                                  |
|                                       |                                       |                                        | AN-PROFILE B. P. H. STANDAH<br>IEDEHIGX POST CO., Chicago            |                |                                                     |                    |                                    |