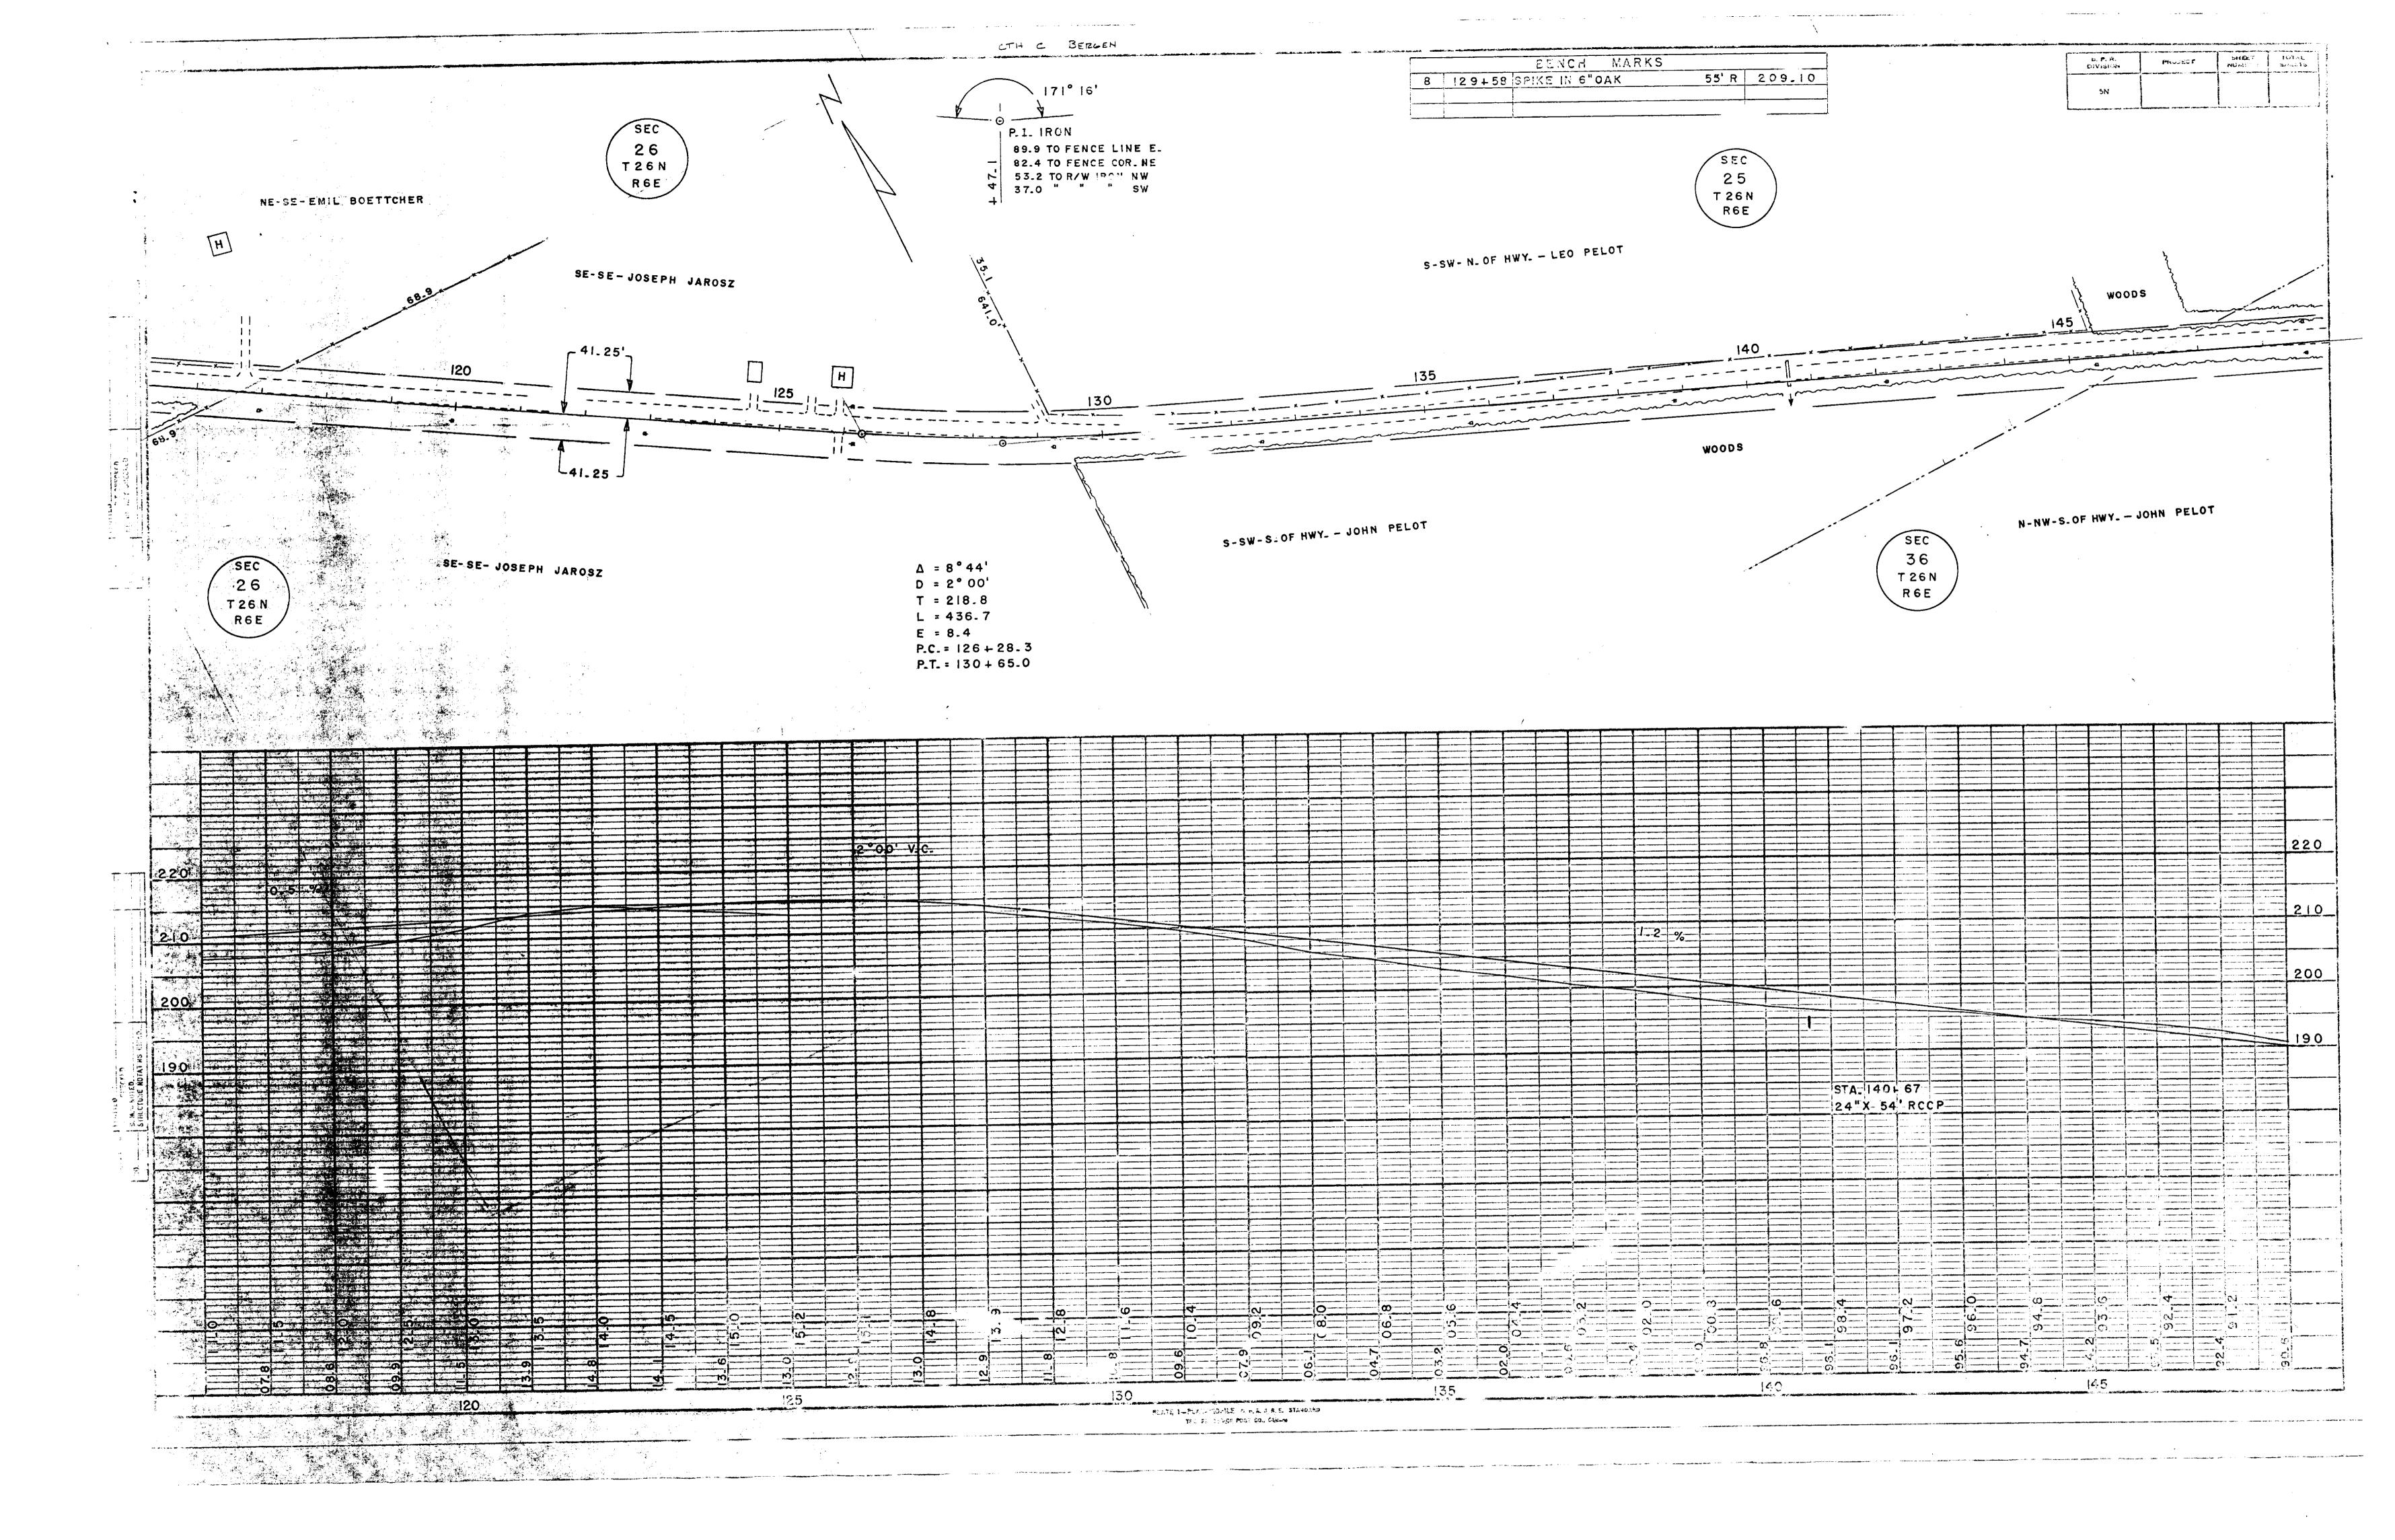

0 + 00.0 = 95'N. OF SW COR. OF SE-SE OF SEC. 21  NAL SIGNS  CULVERTS IN PLACE  CULVERTS REQUIRED.  DROP INLET  POWER POLE  TELEPHONE OR TELEGRAPH POLE  RIGHT OF WAY MARKERS.  REFERENCE STAKE FOR HUBS ONLY  MARSH.  HEDGE  TREES.  GROUND ELEVATION.  DATUM LINE  PORTOR OF SE-SE OF SEC. 21 | BIG EAU PLEINE RESERVOIR  20 C 21 O 22  26 25 W W C C C C C C C C C C C C C C C C C                    | END OF P          | 6" BASE<br>O" GRANUL AR<br>ROJECT | SUBBASE  W. OF STA_357 IN STREET  SUBBASE  SUBBASE  DA  AF | + 66.0 PROJ.  ST COMMISS M RVEYOR C E VISION COMPUTER STRICT CHECKER  DRRECT:  ATE  PPROVED:  ATE  DEPART | F.A.S. 622  ATE HIGHWAY BION OF WISCONSI ADISON, WIS.  C NOTE BOOK M. O. CHECKE CORRECT  DISTRICT EN PROVAL:  ENGINEER OF | M - 7 ER  NGINEER  Y ENGINEER  CE  DS |

• •

•