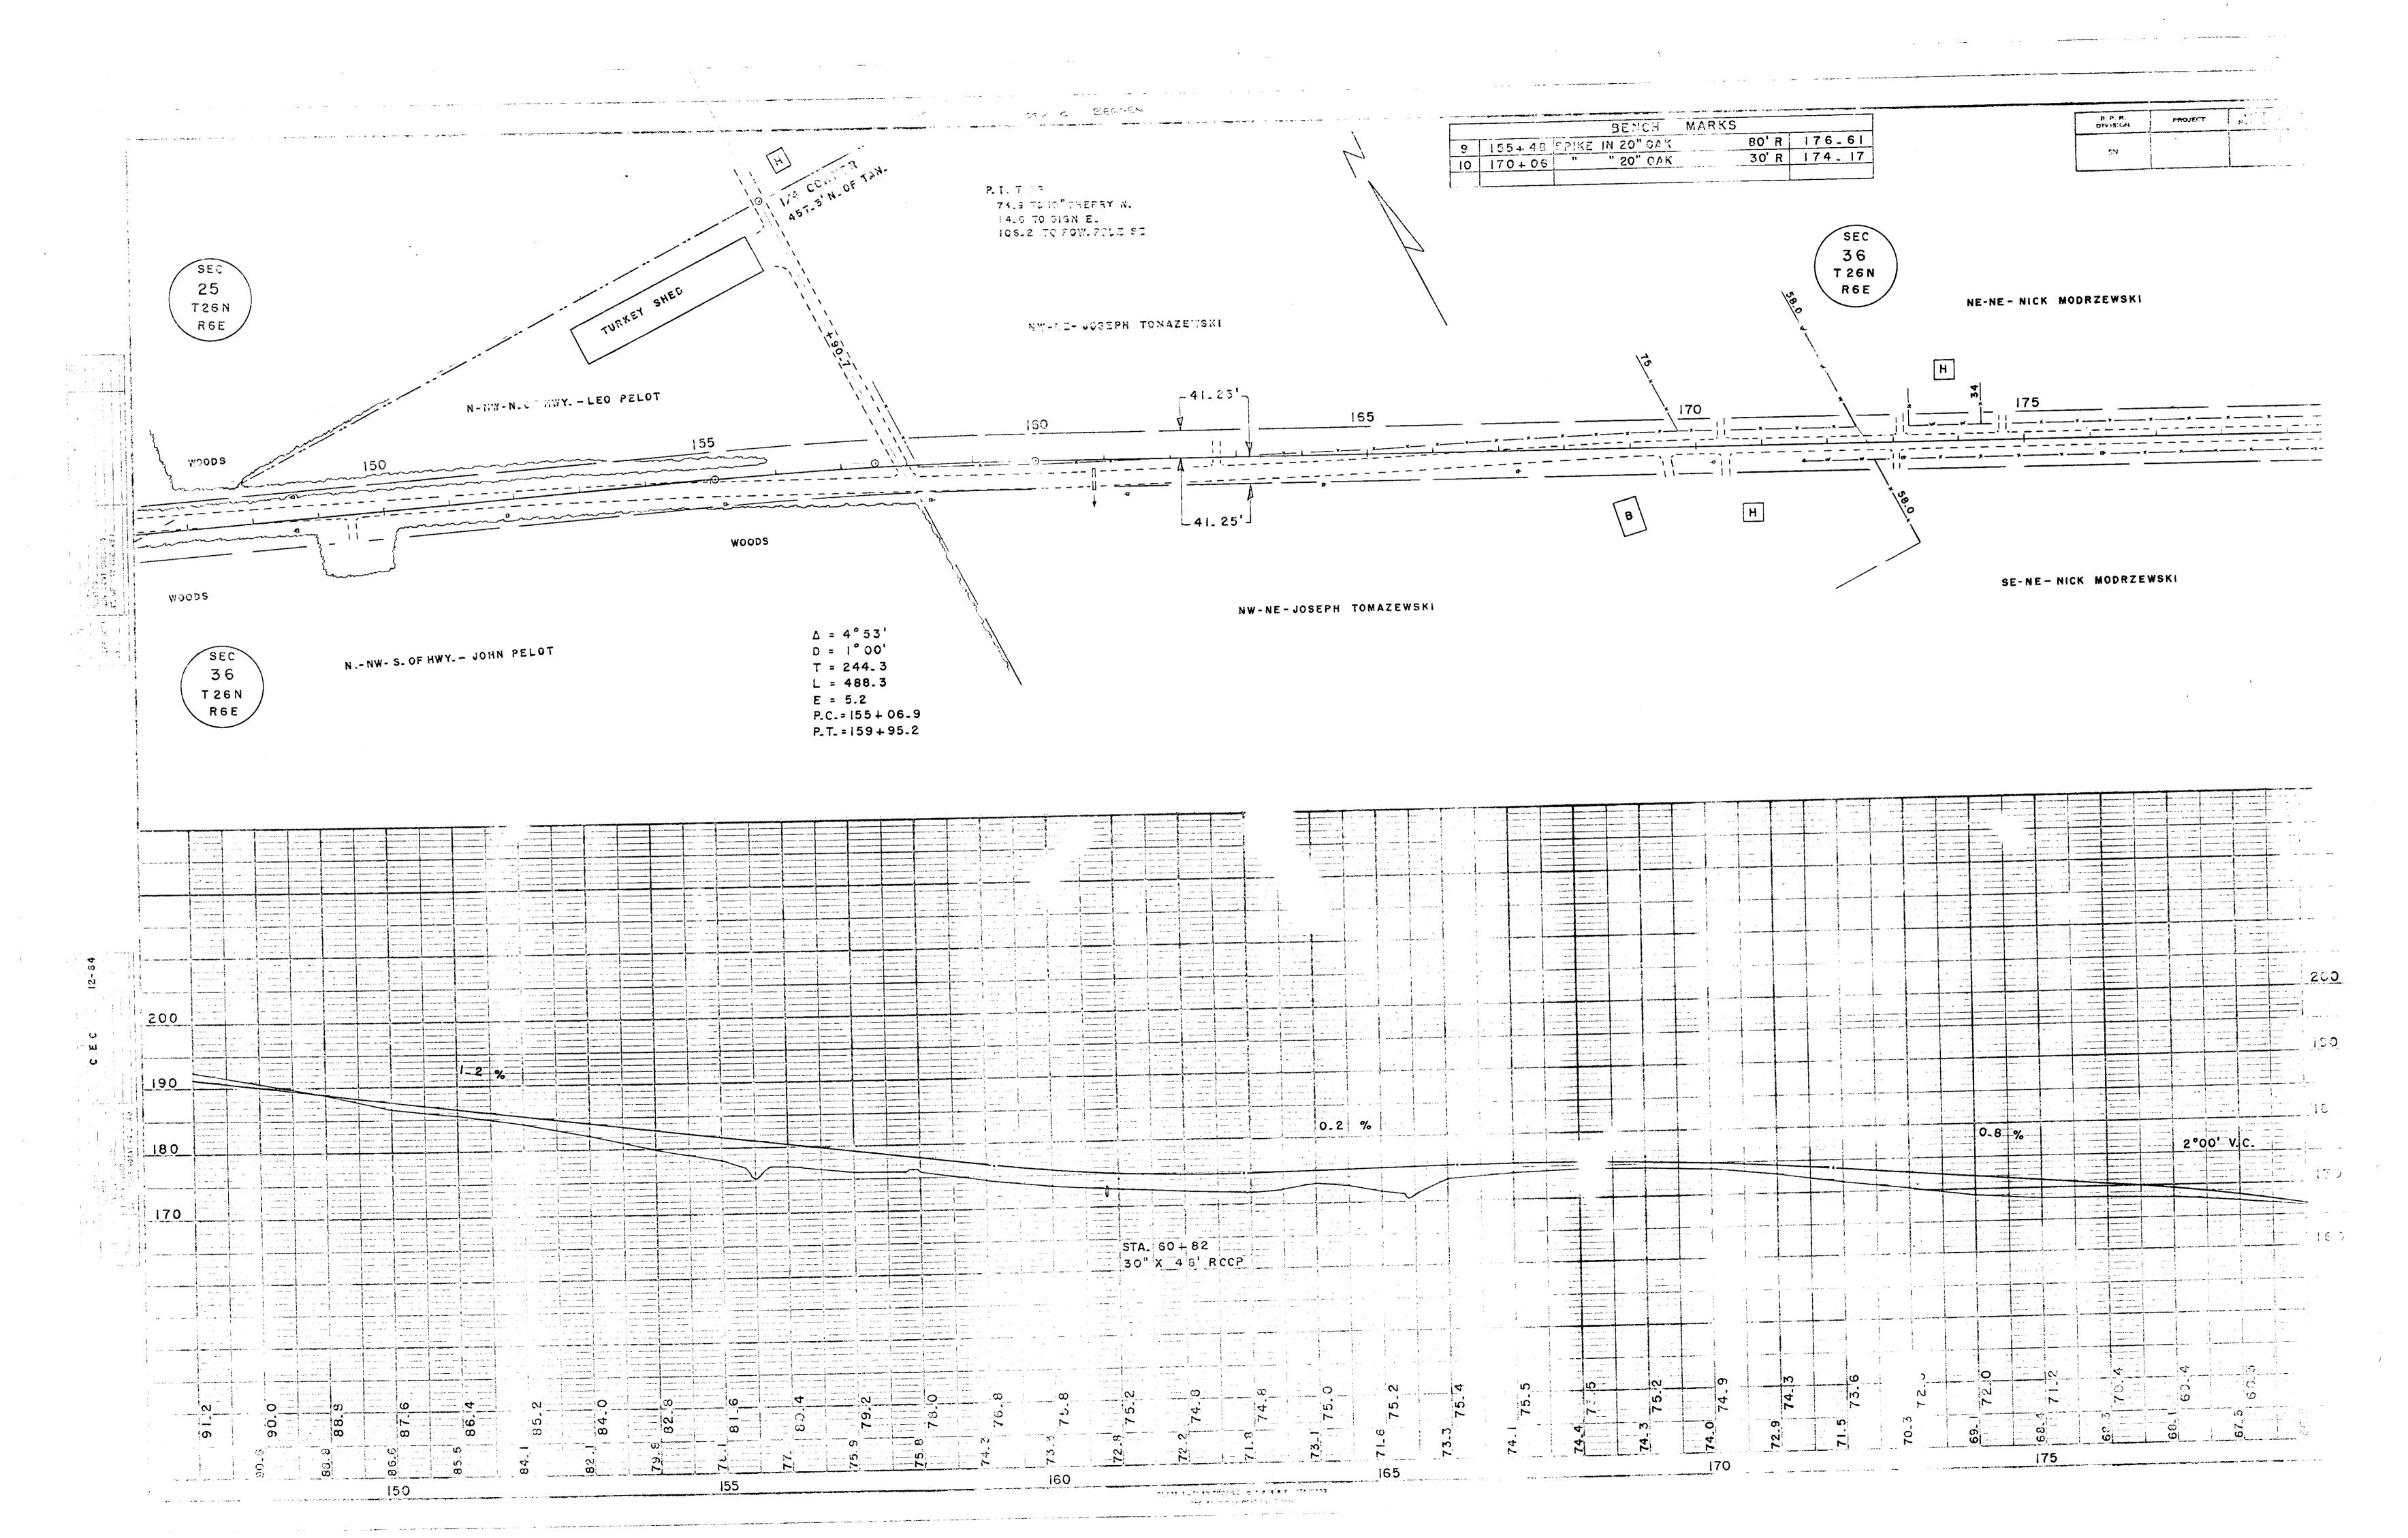

+ 00.0 = 95'N. OF SW COR. OF SE-SE OF SEC. 21  NAL SIGNS  CULVERTS IN PLACE  CULVERTS REQUIRED.  DROP INLET  POWER POLE  TELEPHONE OR TELEGRAPH POLE  RIGHT OF WAY MARKERS.  REFERENCE STAKE FOR HUBS ONLY  MARSH.  HEDGE  TREES.  GROUND ELEVATION.  DATUM LINE  PORTOR OF SE-SE OF SEC. 21 | BIG EAU PLEINE RESERVOIR  20 C 21 O 22  26 25 W W C C C C C C C C C C C C C C C C C                    | END OF P          | 6" BASE<br>O" GRANUL AR<br>ROJECT | SUBBASE  W. OF STA_357 IN STREET  SUBBASE  SUBBASE  DA  AF | + 66.0 PROJ.  ST COMMISS M RVEYOR C E VISION COMPUTER STRICT CHECKER  DRRECT:  ATE  PPROVED:  ATE  DEPART | F.A.S. 622  ATE HIGHWAY BION OF WISCONSI ADISON, WIS.  C NOTE BOOK M. O. CHECKE CORRECT  DISTRICT EN PROVAL:  ENGINEER OF | M - 7 ER  NGINEER  Y ENGINEER  CE  DS |

• •

•