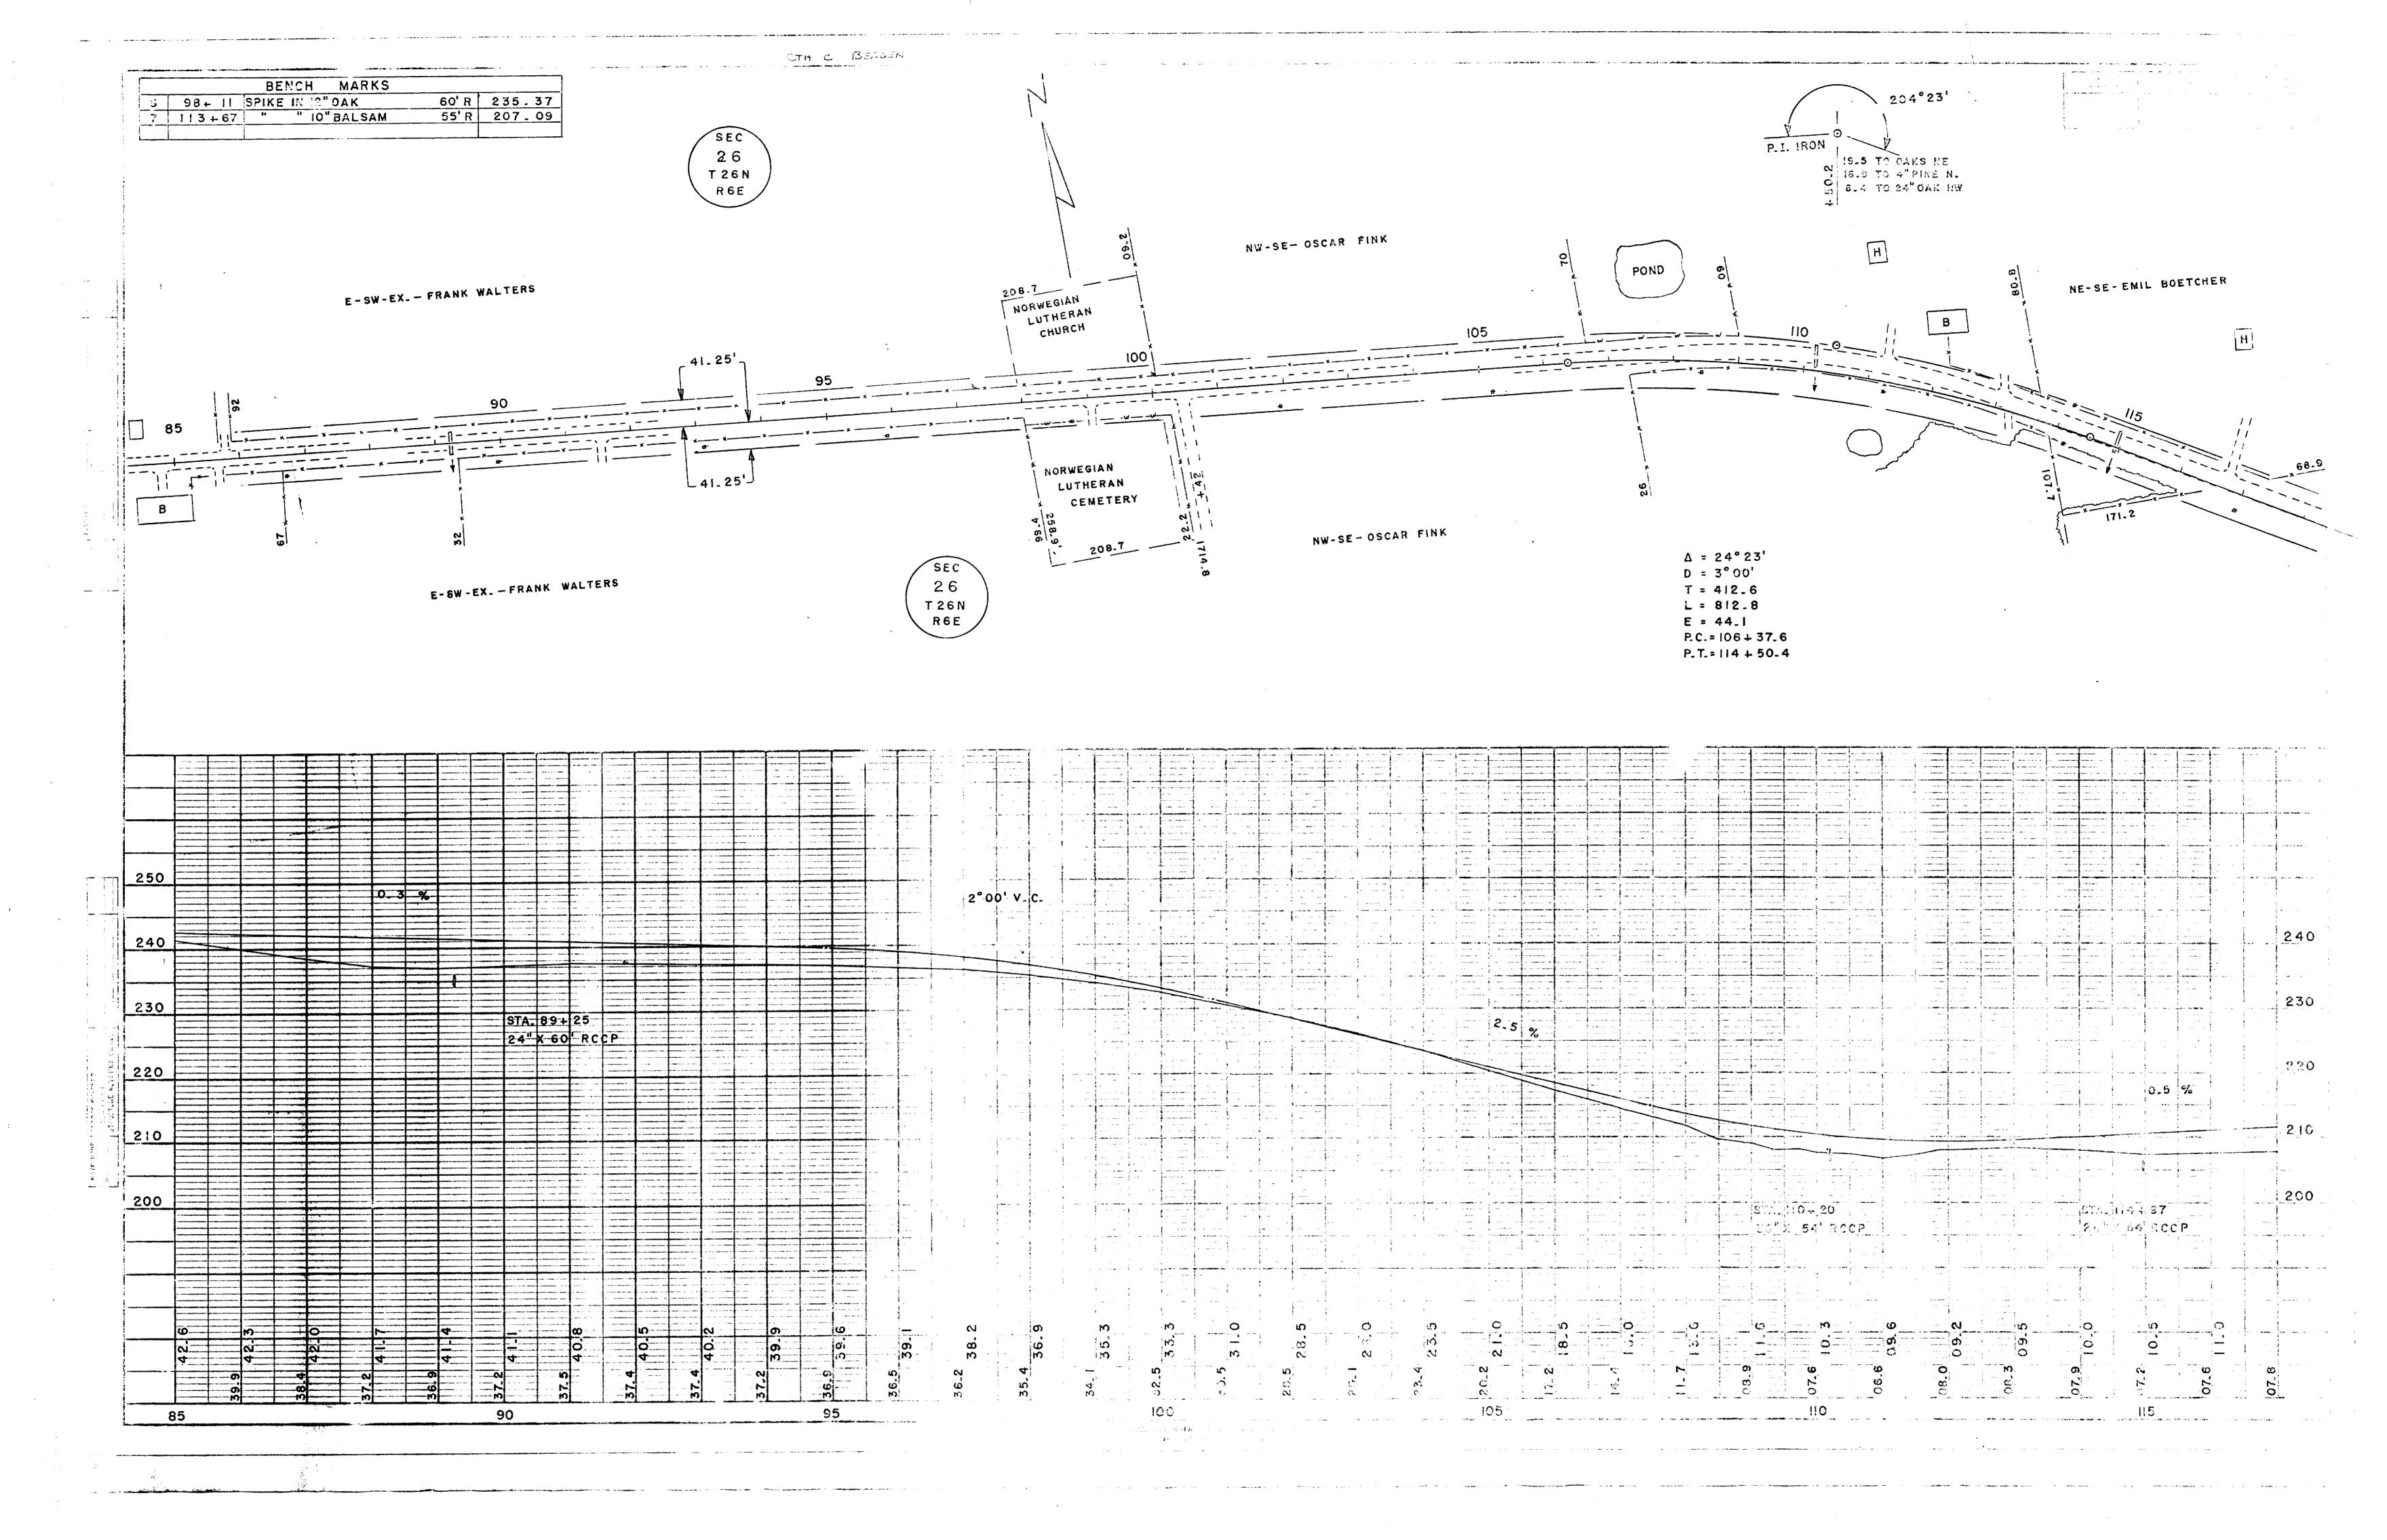

|                                                          |                                                                                                                                                                                                                                                                                                                           |                                                                                                        |                   | NTY ROUTE                         | CLASS AND AGRE                                             | EMENT B.P.R.                                                                                              |                                                                                                                           |                                       |
|----------------------------------------------------------|---------------------------------------------------------------------------------------------------------------------------------------------------------------------------------------------------------------------------------------------------------------------------------------------------------------------------|--------------------------------------------------------------------------------------------------------|-------------------|-----------------------------------|------------------------------------------------------------|-----------------------------------------------------------------------------------------------------------|---------------------------------------------------------------------------------------------------------------------------|---------------------------------------|
| INDEX OF SHEETS                                          |                                                                                                                                                                                                                                                                                                                           |                                                                                                        | COU<br>AN<br>HIGH | D AND                             |                                                            | REGION DIVISION                                                                                           | SHEET<br>NUMBER                                                                                                           | TOTAL<br>SHEETS                       |
| SHEET NO. 1 TITLE<br>SHEET NO. TYPICAL CROSS SECTIONS    |                                                                                                                                                                                                                                                                                                                           | STATE OF WISCONS'N                                                                                     |                   |                                   |                                                            | WIS.                                                                                                      |                                                                                                                           |                                       |
| SERET NO. ESTIMATE OF QUANTITIES                         | S                                                                                                                                                                                                                                                                                                                         | TATE HIGHWAY COMMISSION OF WISCOMS!                                                                    |                   |                                   |                                                            |                                                                                                           |                                                                                                                           |                                       |
| SHEET NO. PLAN AND PROFILE STA.                          | TO STA.                                                                                                                                                                                                                                                                                                                   |                                                                                                        |                   |                                   |                                                            |                                                                                                           |                                                                                                                           |                                       |
| SHEET NO. STANDARD DETAILS SHEET NO. DRAINAGE STRUCTURES |                                                                                                                                                                                                                                                                                                                           |                                                                                                        |                   |                                   |                                                            |                                                                                                           |                                                                                                                           |                                       |
| SHEET NO. CROSS SECTIONS                                 |                                                                                                                                                                                                                                                                                                                           | PLAN AND PROFILE OF PROPOSED                                                                           |                   |                                   |                                                            |                                                                                                           |                                                                                                                           |                                       |
|                                                          |                                                                                                                                                                                                                                                                                                                           | PLAN I IN.  SCALES PROFILE HOP. 100 FT. VERT. 1 IN. — 10 FT.  PROFILE HOP. 100 FT. VERT. 1 IN. — 1. T. |                   |                                   |                                                            |                                                                                                           |                                                                                                                           |                                       |
|                                                          |                                                                                                                                                                                                                                                                                                                           | ( CROSS SECTIO R. 1 IN 5 FT. VERT. 1 IN 1.                                                             |                   |                                   |                                                            |                                                                                                           |                                                                                                                           |                                       |
| CONVENTIO  STATE LINE                                    | BEGINNING OF PROJECT  STA. 0 + 00.0 = 95'N. OF SW COR. OF SE-SE OF SEC. 21  NAL SIGNS  CULVERTS IN PLACE  CULVERTS REQUIRED.  DROP INLET  POWER POLE  TELEPHONE OR TELEGRAPH POLE  RIGHT OF WAY MARKERS.  REFERENCE STAKE FOR HUBS ONLY  MARSH.  HEDGE  TREES.  GROUND ELEVATION.  DATUM LINE  PORTOR OF SE-SE OF SEC. 21 | BIG EAU PLEINE RESERVOIR  20 C 21 O 22  26 25 W W C C C C C C C C C C C C C C C C C                    | END OF P          | 6" BASE<br>O" GRANUL AR<br>ROJECT | SUBBASE  W. OF STA_357 IN STREET  SUBBASE  SUBBASE  DA  AF | + 66.0 PROJ.  ST COMMISS M RVEYOR C E VISION COMPUTER STRICT CHECKER  DRRECT:  ATE  PPROVED:  ATE  DEPART | F.A.S. 622  ATE HIGHWAY BION OF WISCONSI ADISON, WIS.  C NOTE BOOK M. O. CHECKE CORRECT  DISTRICT EN PROVAL:  ENGINEER OF | M - 7 ER  NGINEER  Y ENGINEER  CE  DS |