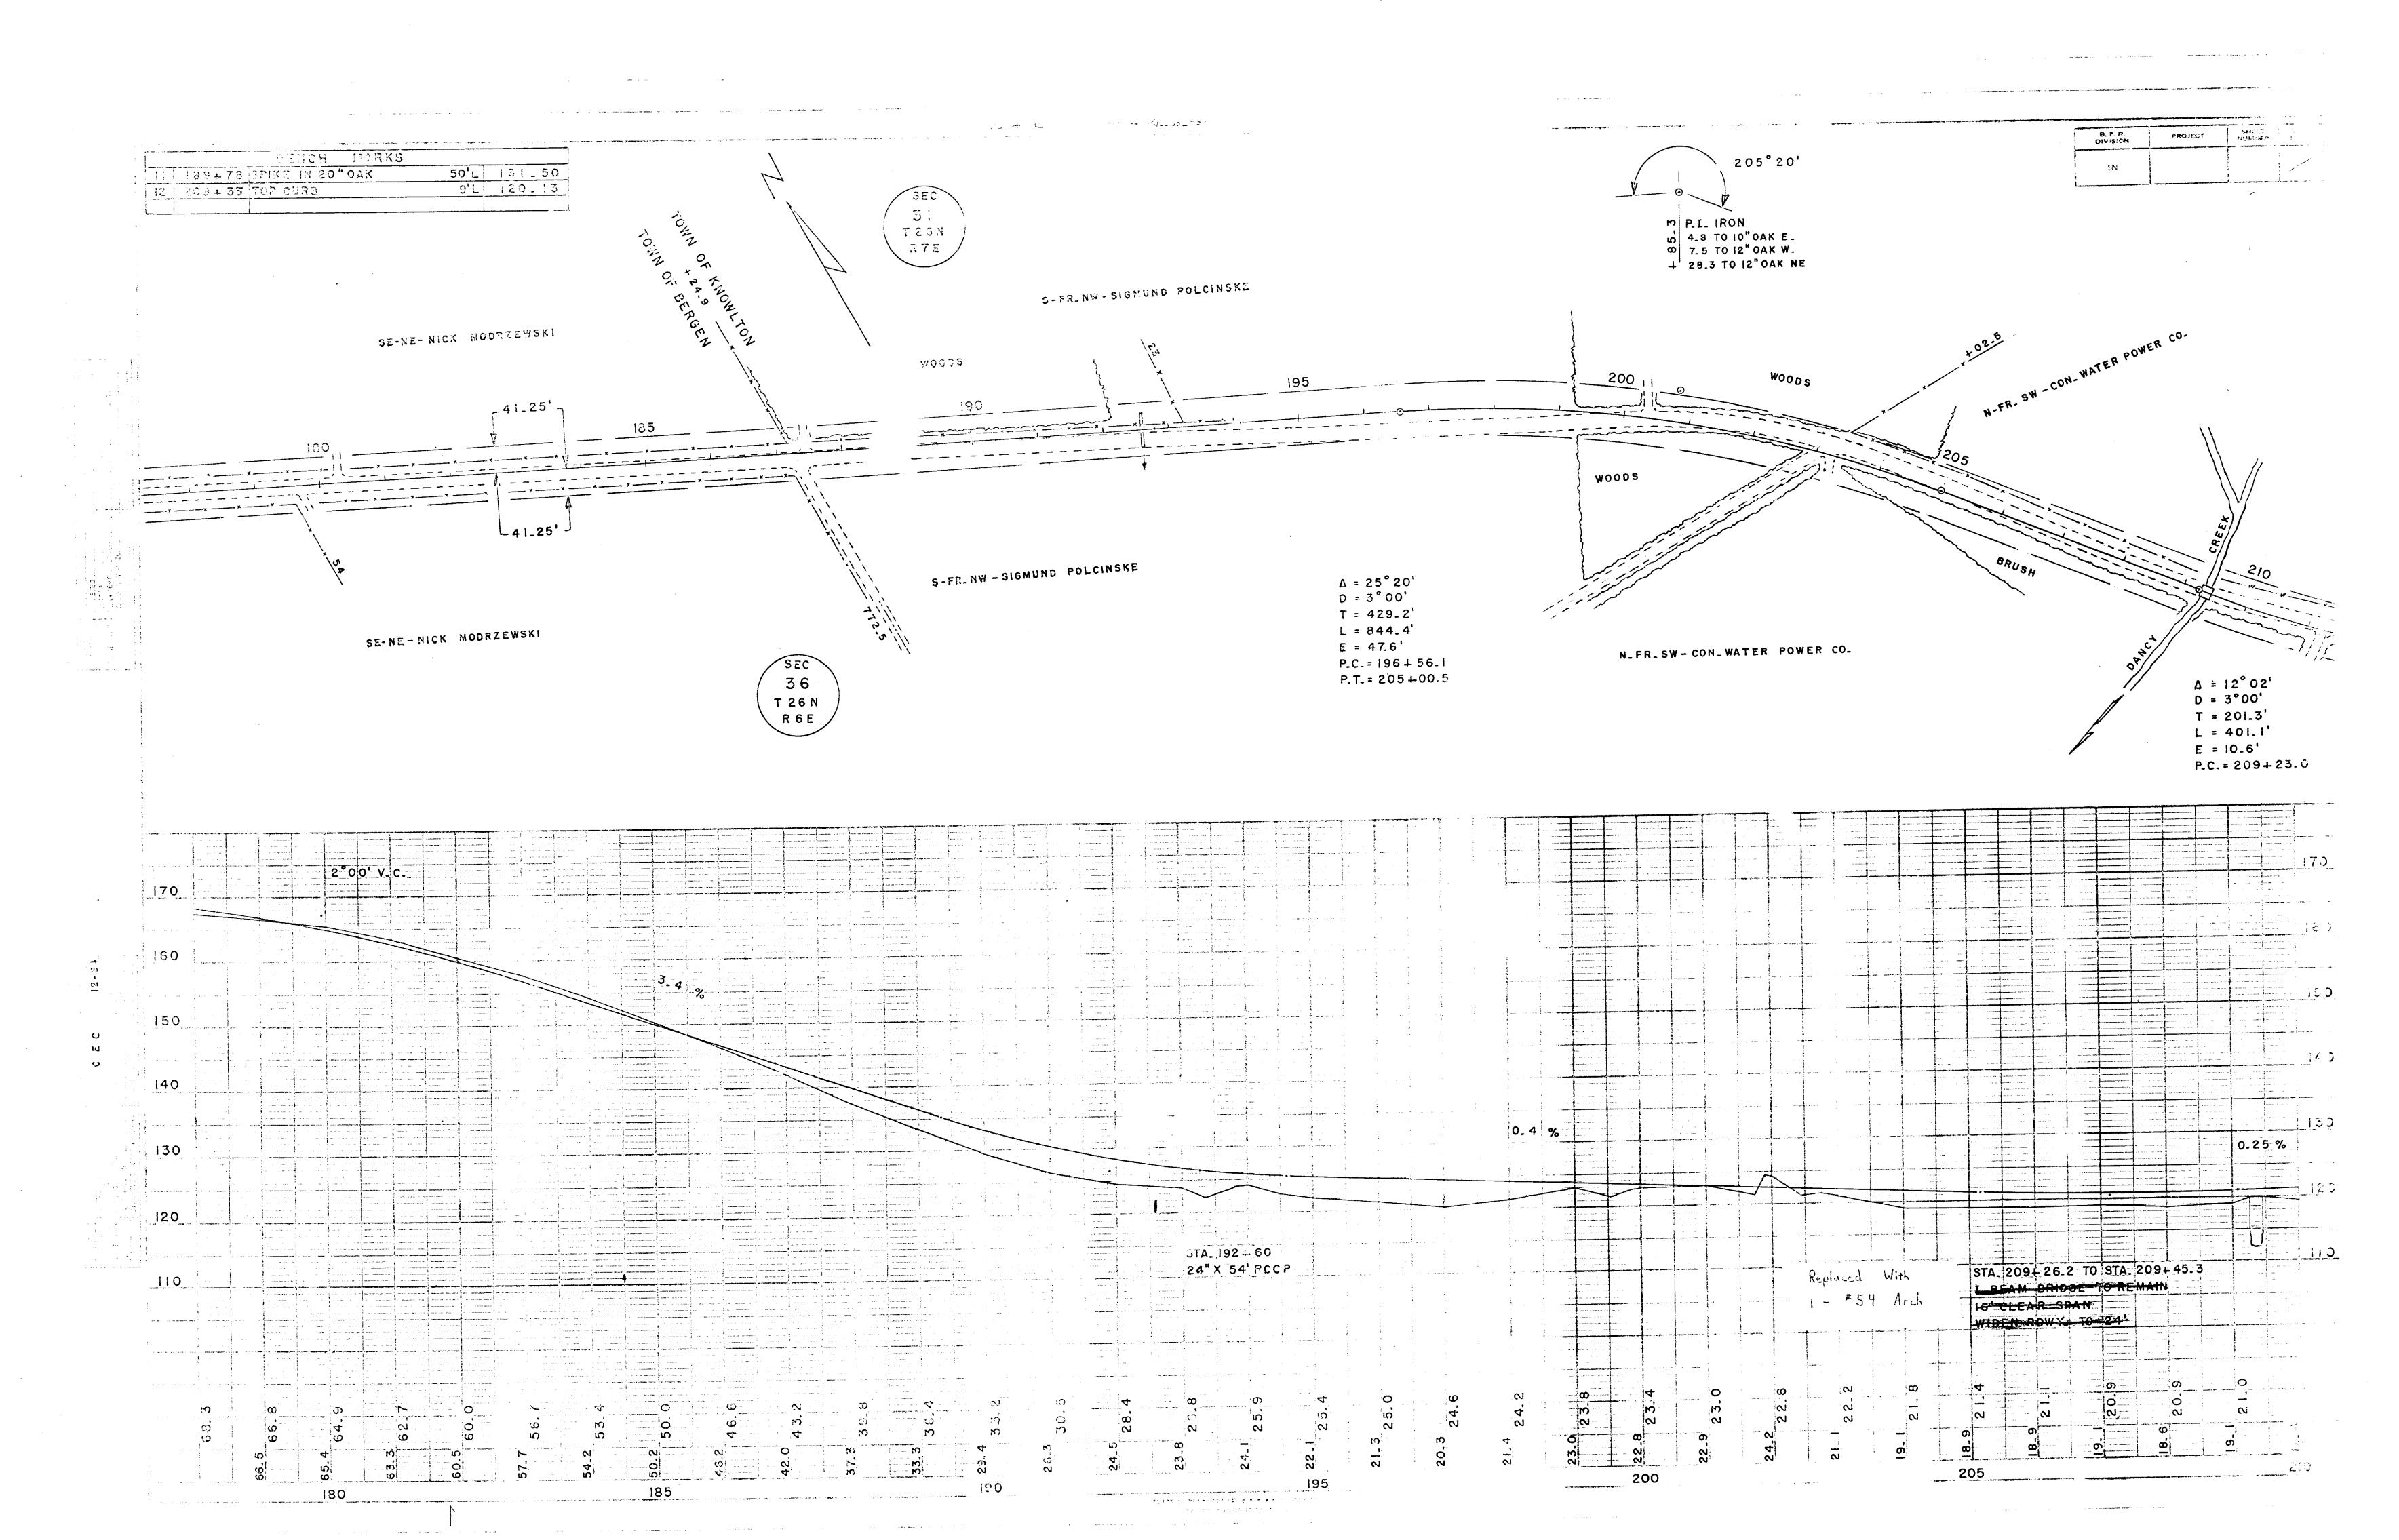

00.0 = 95'N. OF SW COR. OF SE-SE OF SEC. 21  NAL SIGNS  CULVERTS IN PLACE  CULVERTS REQUIRED.  DROP INLET  POWER POLE  TELEPHONE OR TELEGRAPH POLE  RIGHT OF WAY MARKERS.  REFERENCE STAKE FOR HUBS ONLY  MARSH.  HEDGE  TREES.  GROUND ELEVATION.  DATUM LINE  PORTOR OF SE-SE OF SEC. 21 | BIG EAU PLEINE RESERVOIR  20 C 21 O 22  26 25 W W C C C C C C C C C C C C C C C C C                    | END OF P          | 6" BASE<br>O" GRANUL AR<br>ROJECT | SUBBASE  W. OF STA_357 IN STREET  SUBBASE  SUBBASE  DA  AF | + 66.0 PROJ.  ST COMMISS M RVEYOR C E VISION COMPUTER STRICT CHECKER  DRRECT:  ATE  PPROVED:  ATE  DEPART | F.A.S. 622  ATE HIGHWAY BION OF WISCONSI ADISON, WIS.  C NOTE BOOK M. O. CHECKE CORRECT  DISTRICT EN PROVAL:  ENGINEER OF | M - 7 ER  NGINEER  Y ENGINEER  CE  DS |

• •

•