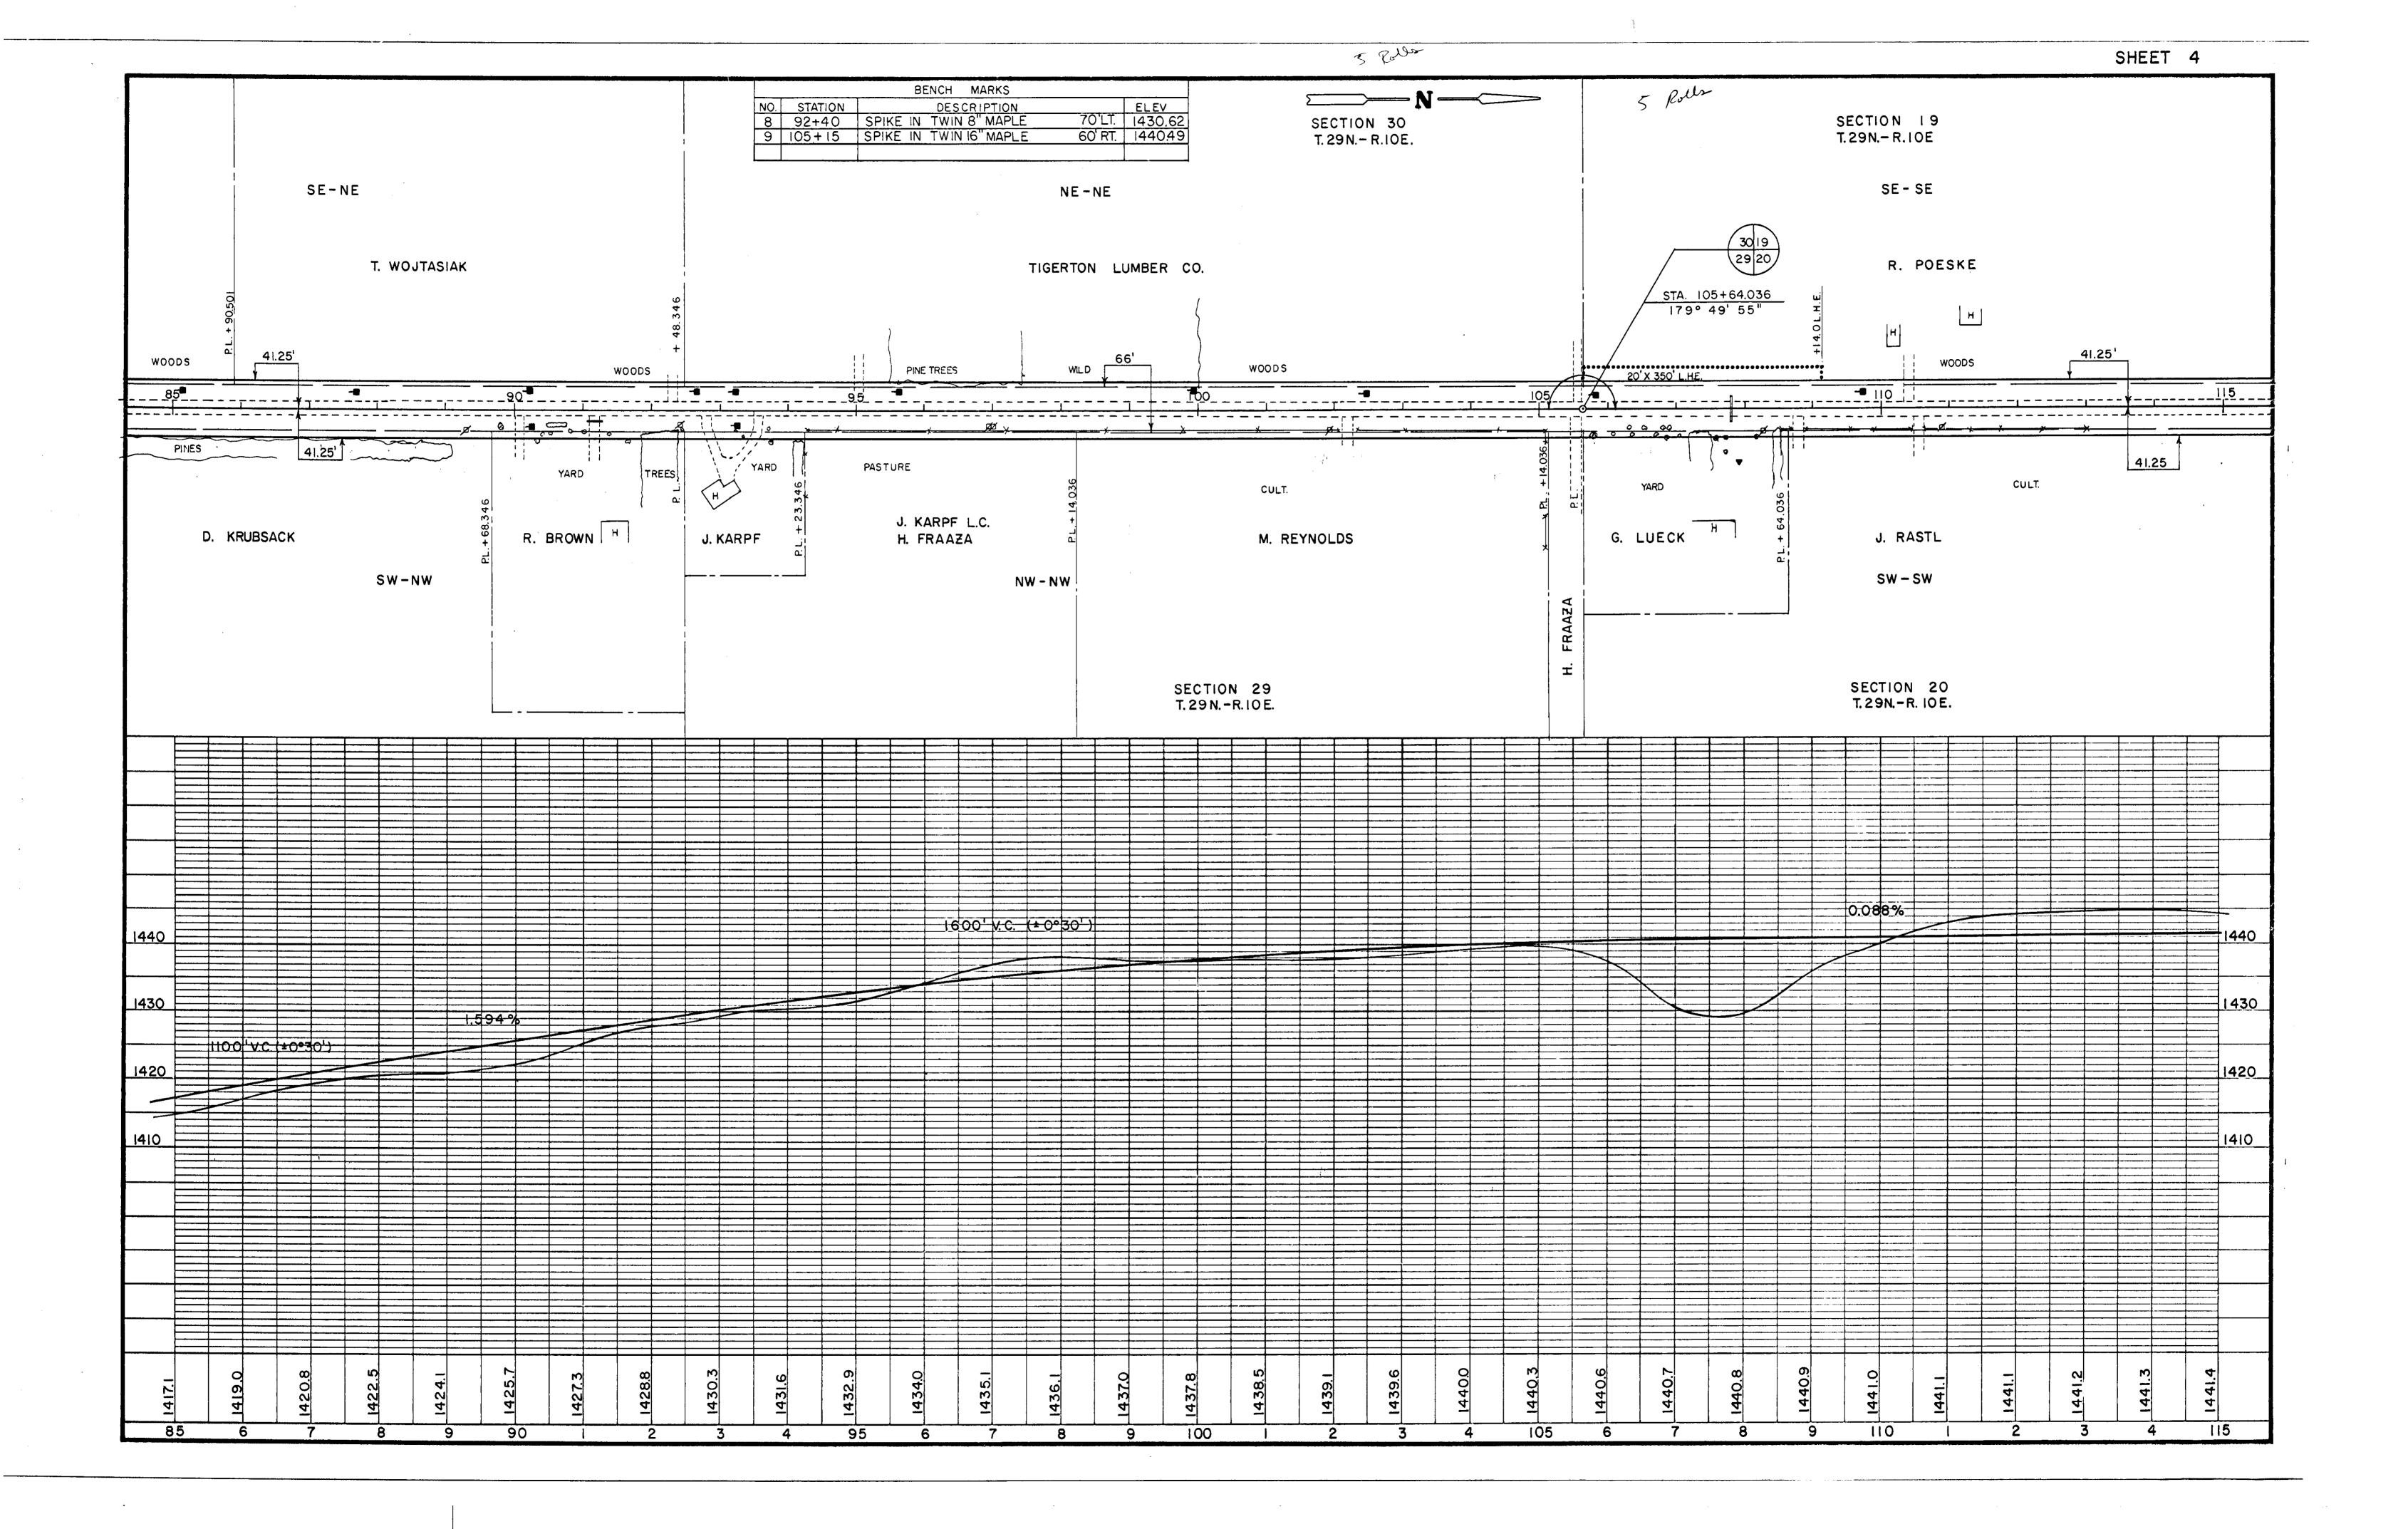

## 

/

· … .

•

|      | SHEET | 6 |
|------|-------|---|
|      |       |   |
| <br> |       |   |
|      |       |   |
|      |       |   |
|      |       |   |

| 6    | BENCH | MARKS    |        |         |
|------|-------|----------|--------|---------|
|      | DES   | CRIPTION |        | ELEV    |
| KE I | N IE  | "POPLAR  | 75'LT. | 1366.22 |
| G.S. |       |          | 60' RT | 1391.63 |
|      |       |          |        |         |