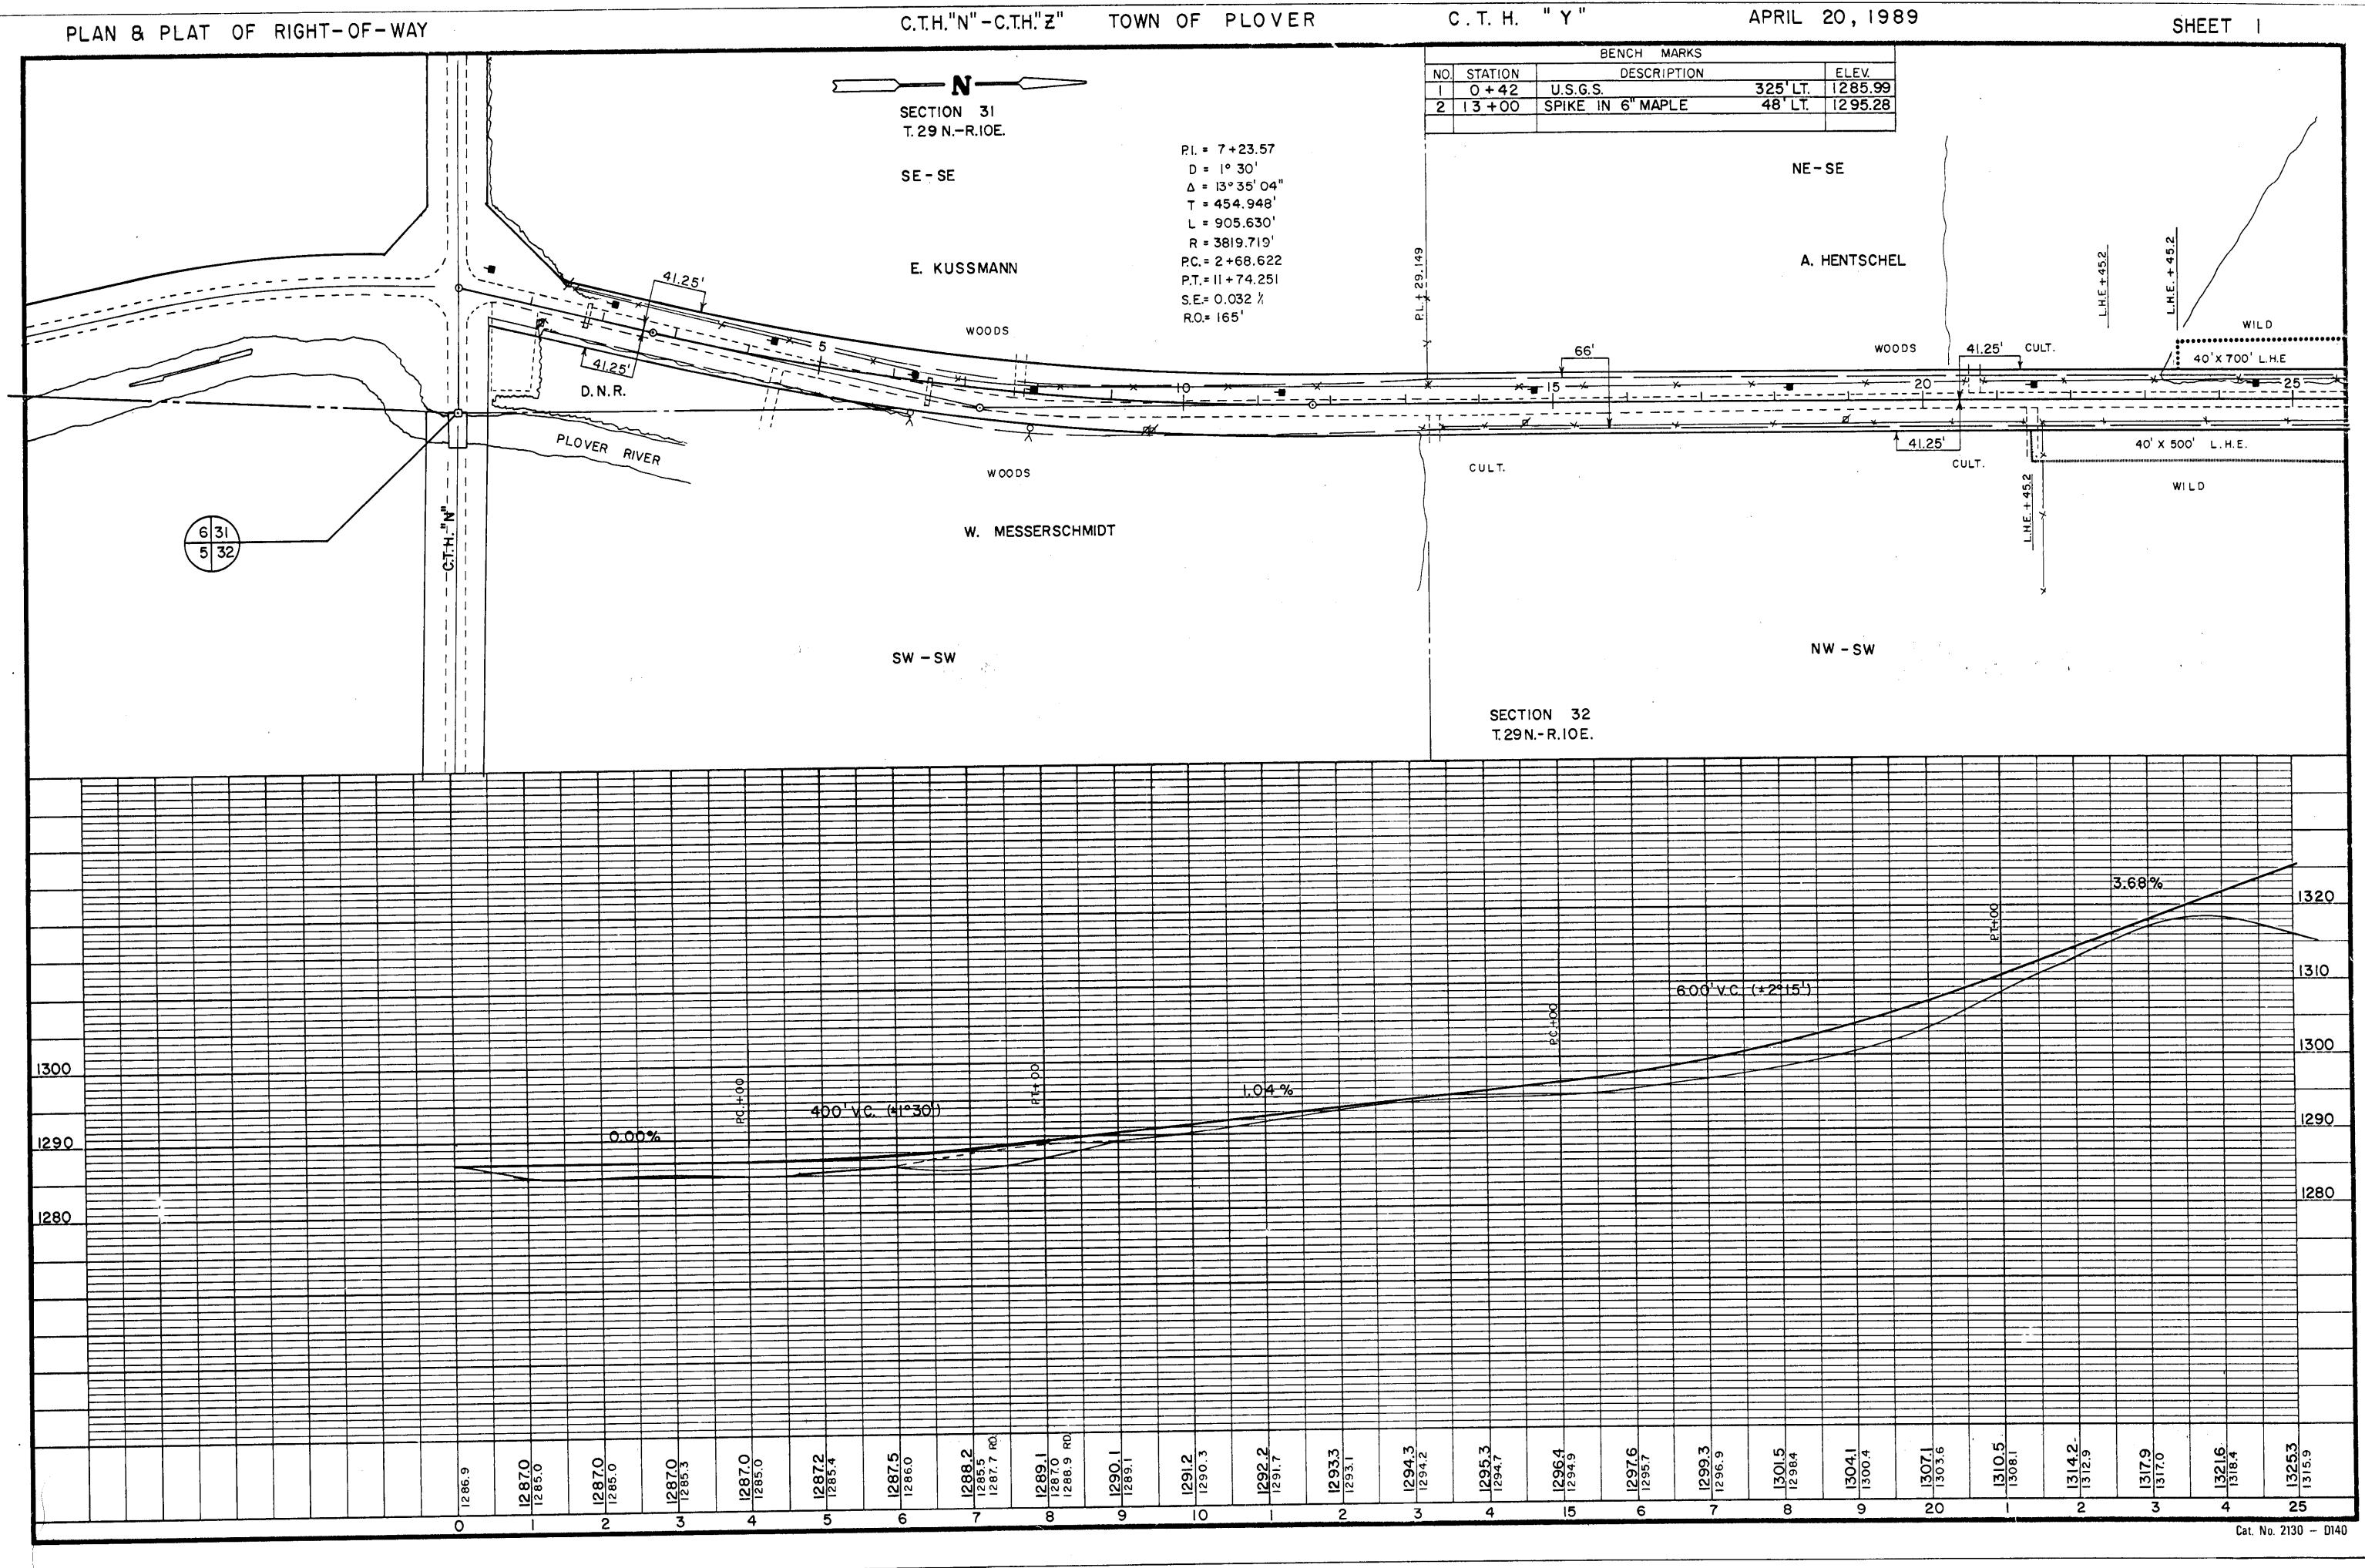

# MARATHON COUNTY HIGHWAY DEPARTMENT

and of the second second by a stable of the

PLAN AND PROFILE OF PROPOSED

### CTH "Y"

### CTH "N" TO CTH "Z"

SCALE = 1" = 100'

NET LENGTH OF CENTERLINE = 3.0 MILES

## 

/

· … .

•

|      | SHEET | 6 |
|------|-------|---|
|      |       |   |
| <br> |       |   |
|      |       |   |
|      |       |   |
|      |       |   |

| 6    | BENCH | MARKS    |        |         |
|------|-------|----------|--------|---------|
|      | DES   | CRIPTION |        | ELEV    |
| KE I | N IE  | "POPLAR  | 75'LT. | 1366.22 |
| G.S. |       |          | 60' RT | 1391.63 |
|      |       |          |        |         |