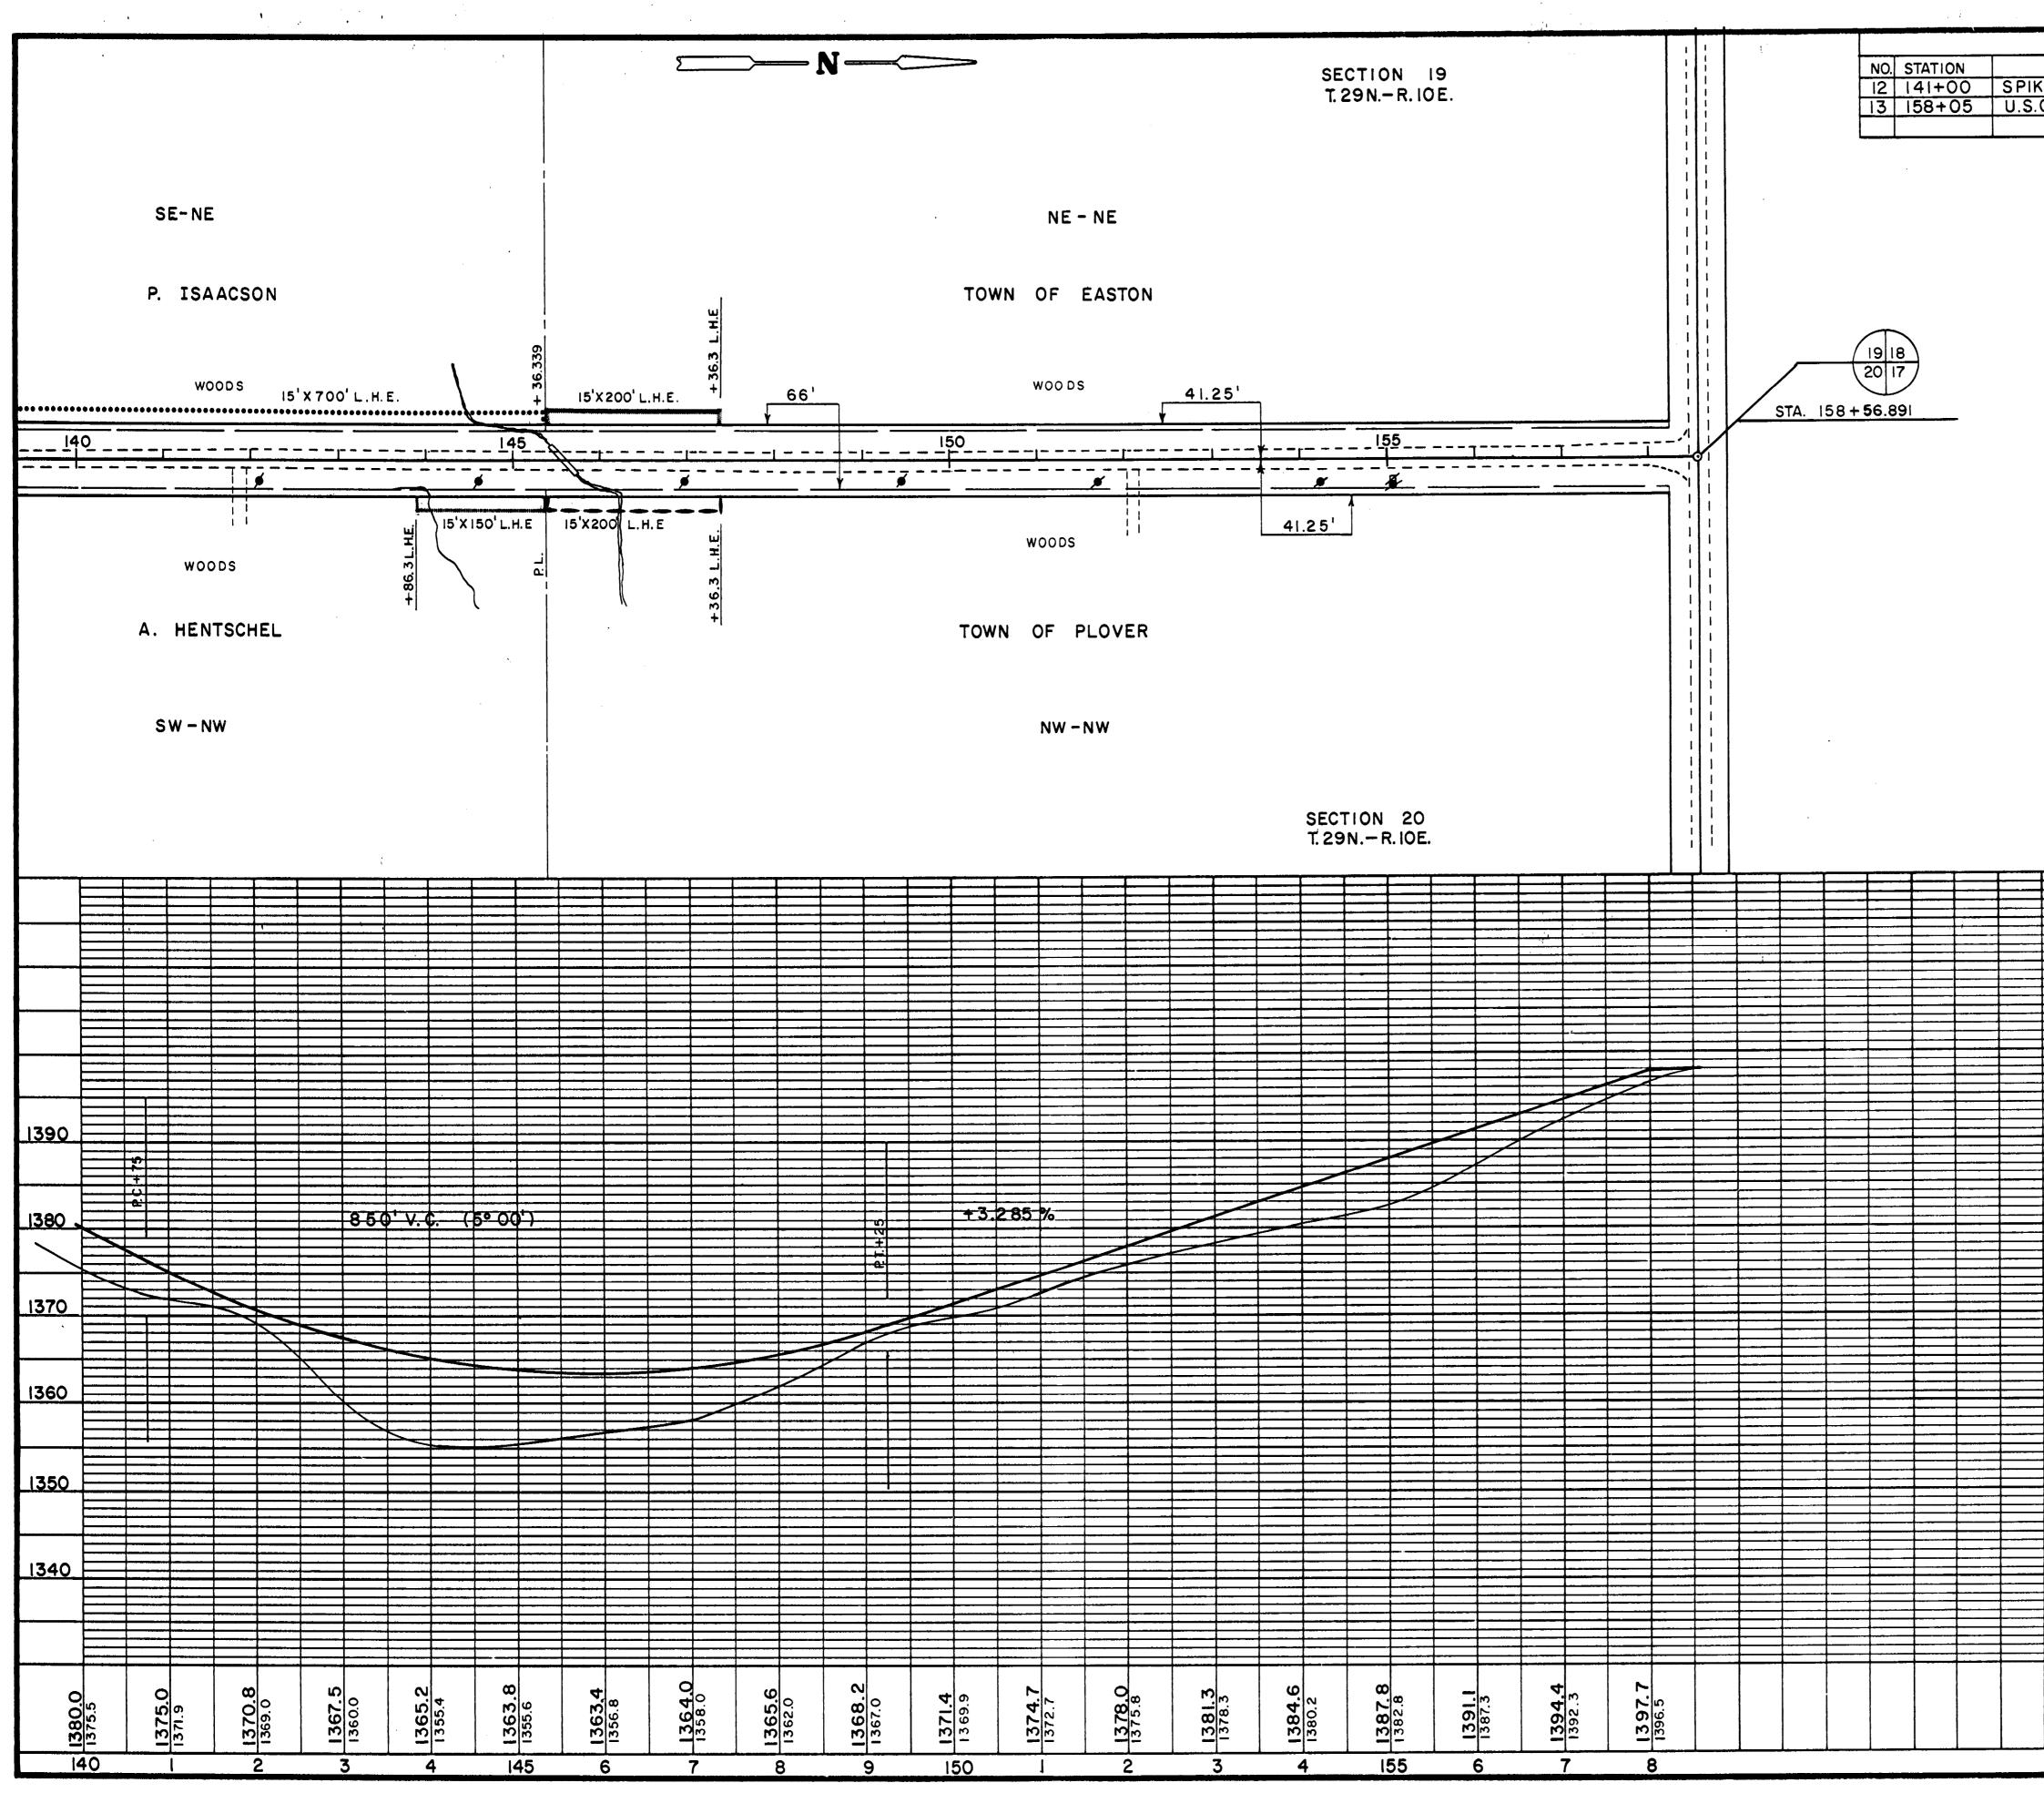

## 

/

· … .

•

|      | SHEET | 6 |
|------|-------|---|
|      |       |   |
| <br> |       |   |
|      |       |   |
|      |       |   |
|      |       |   |

| 6    | BENCH | MARKS    |        |         |
|------|-------|----------|--------|---------|
|      | DES   | CRIPTION |        | ELEV    |
| KE I | N IE  | "POPLAR  | 75'LT. | 1366.22 |
| G.S. |       |          | 60' RT | 1391.63 |
|      |       |          |        |         |