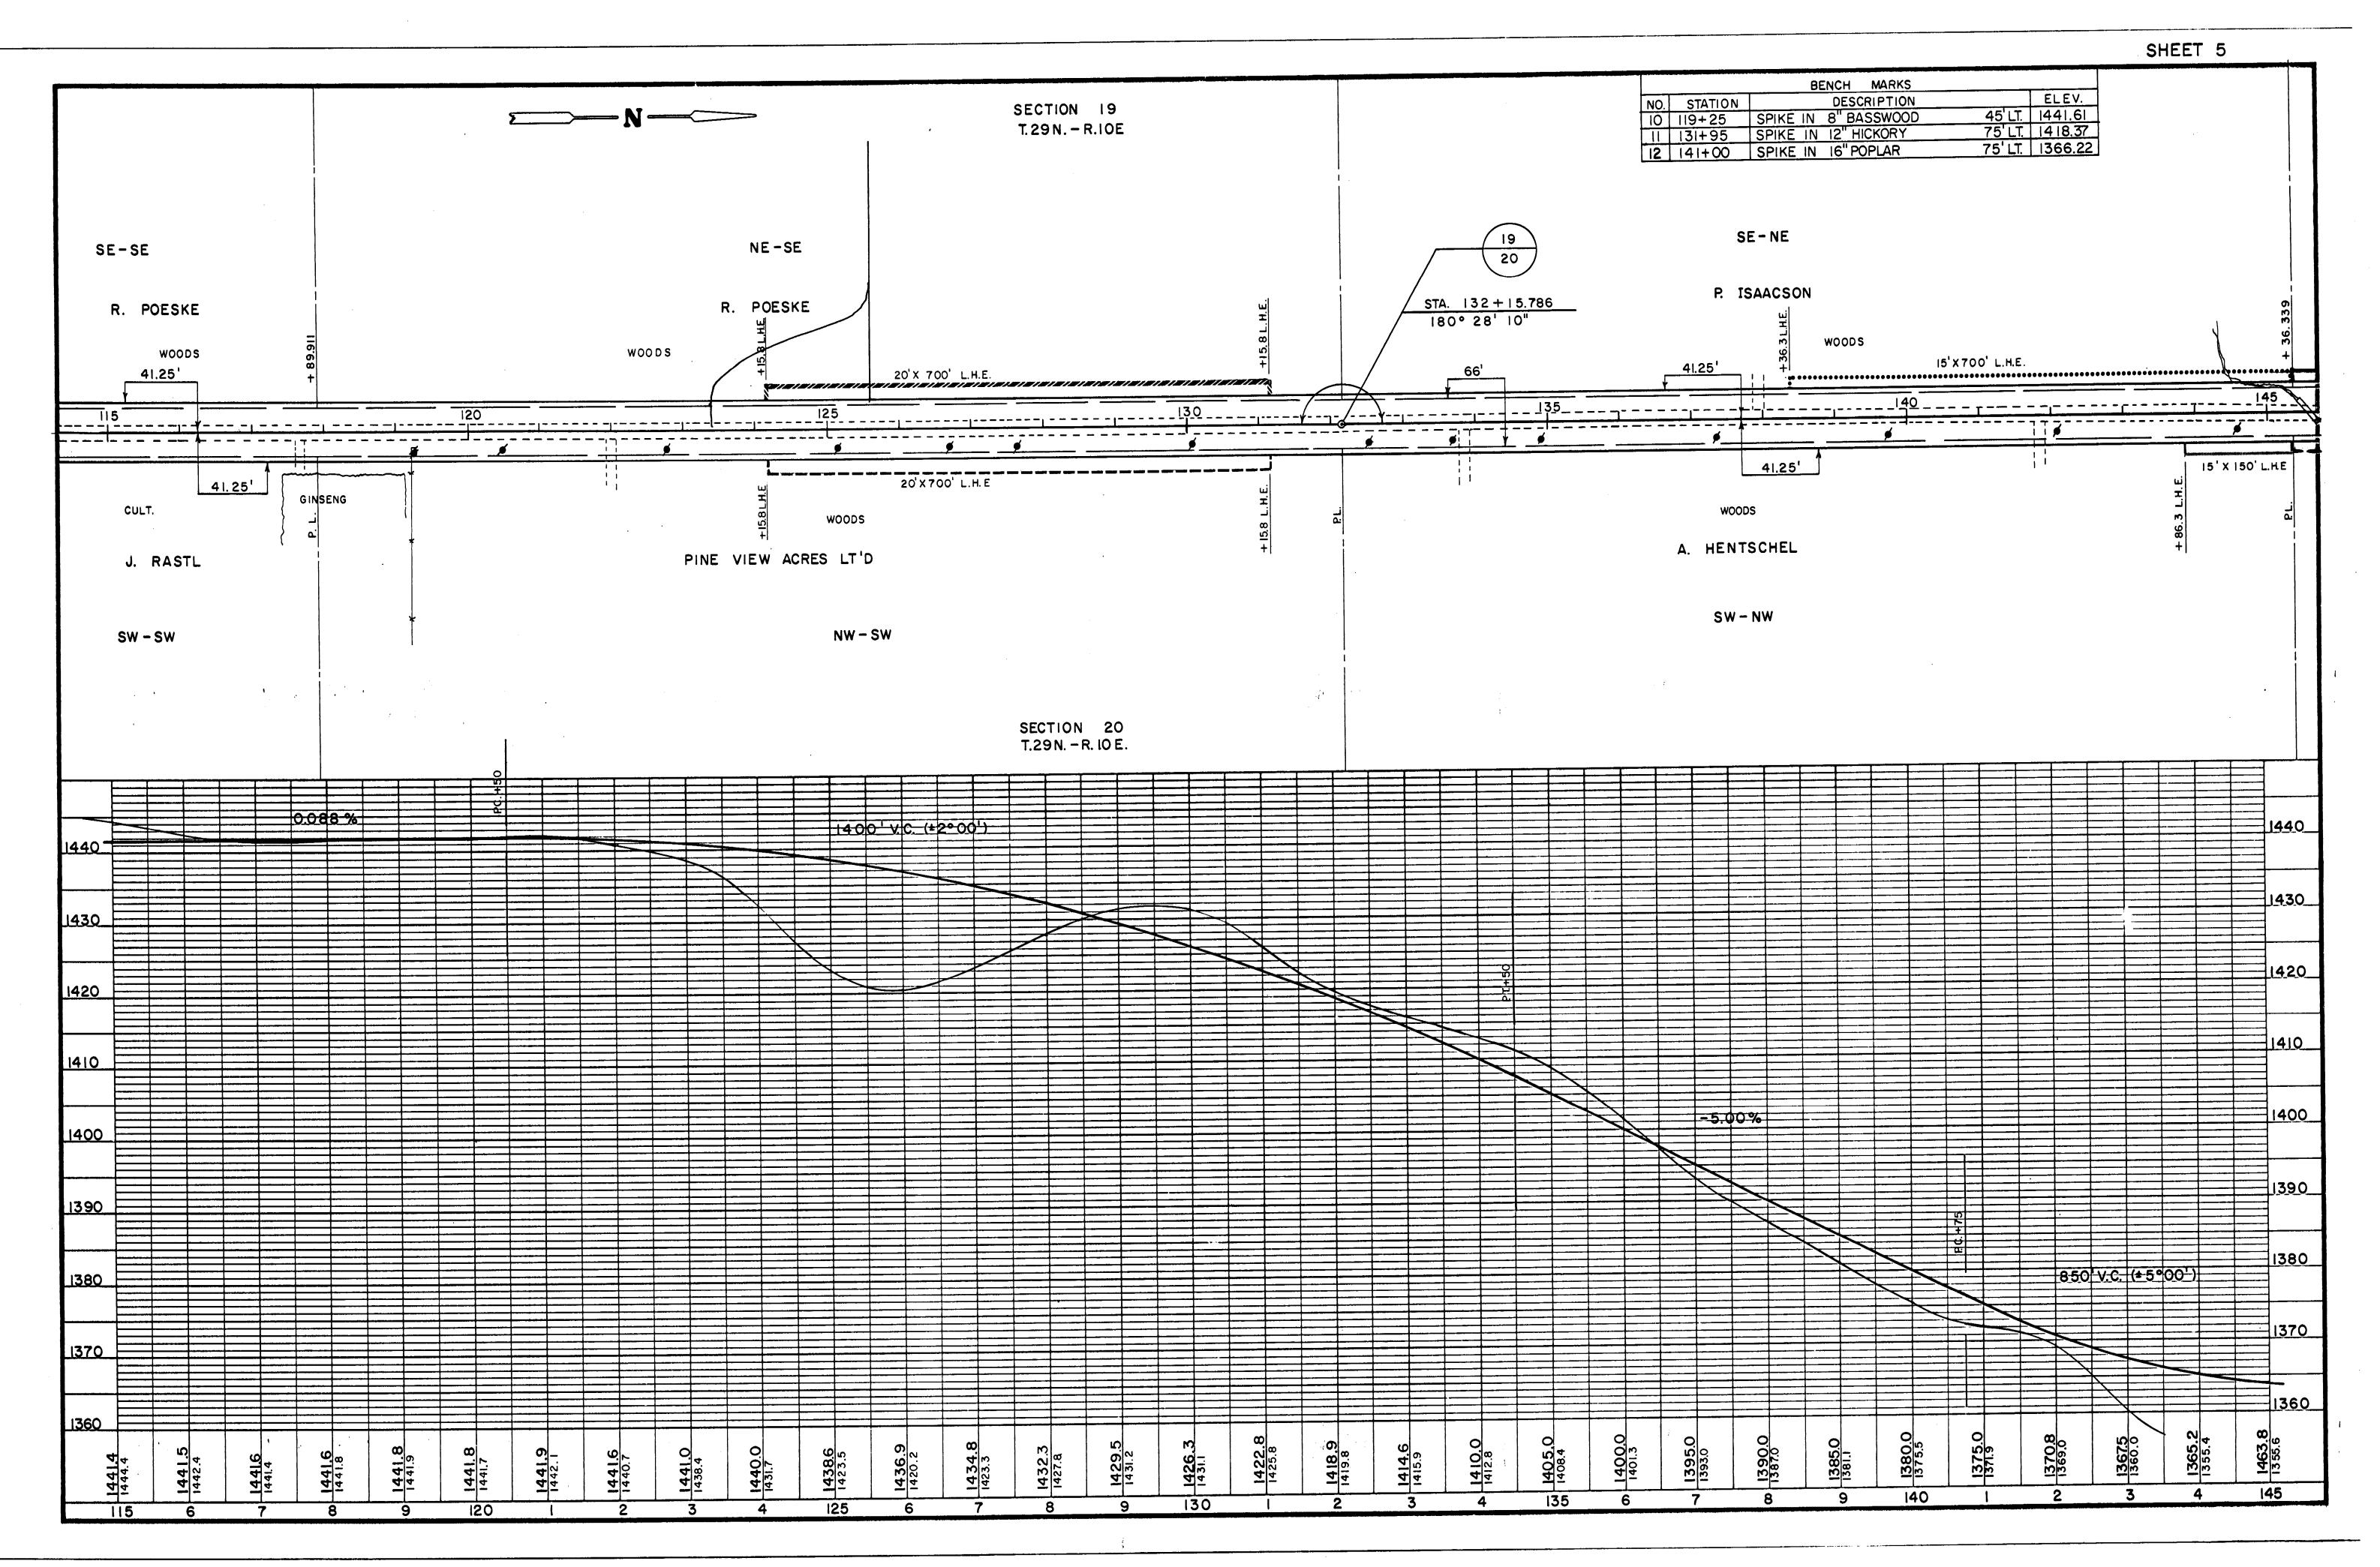

## 

/

· … .

•

|      | SHEET | 6 |
|------|-------|---|
|      |       |   |
| <br> |       |   |
|      |       |   |
|      |       |   |
|      |       |   |

| 6    | BENCH | MARKS    |        |         |
|------|-------|----------|--------|---------|
|      | DES   | CRIPTION |        | ELEV    |
| KE I | N IE  | "POPLAR  | 75'LT. | 1366.22 |
| G.S. |       |          | 60' RT | 1391.63 |
|      |       |          |        |         |