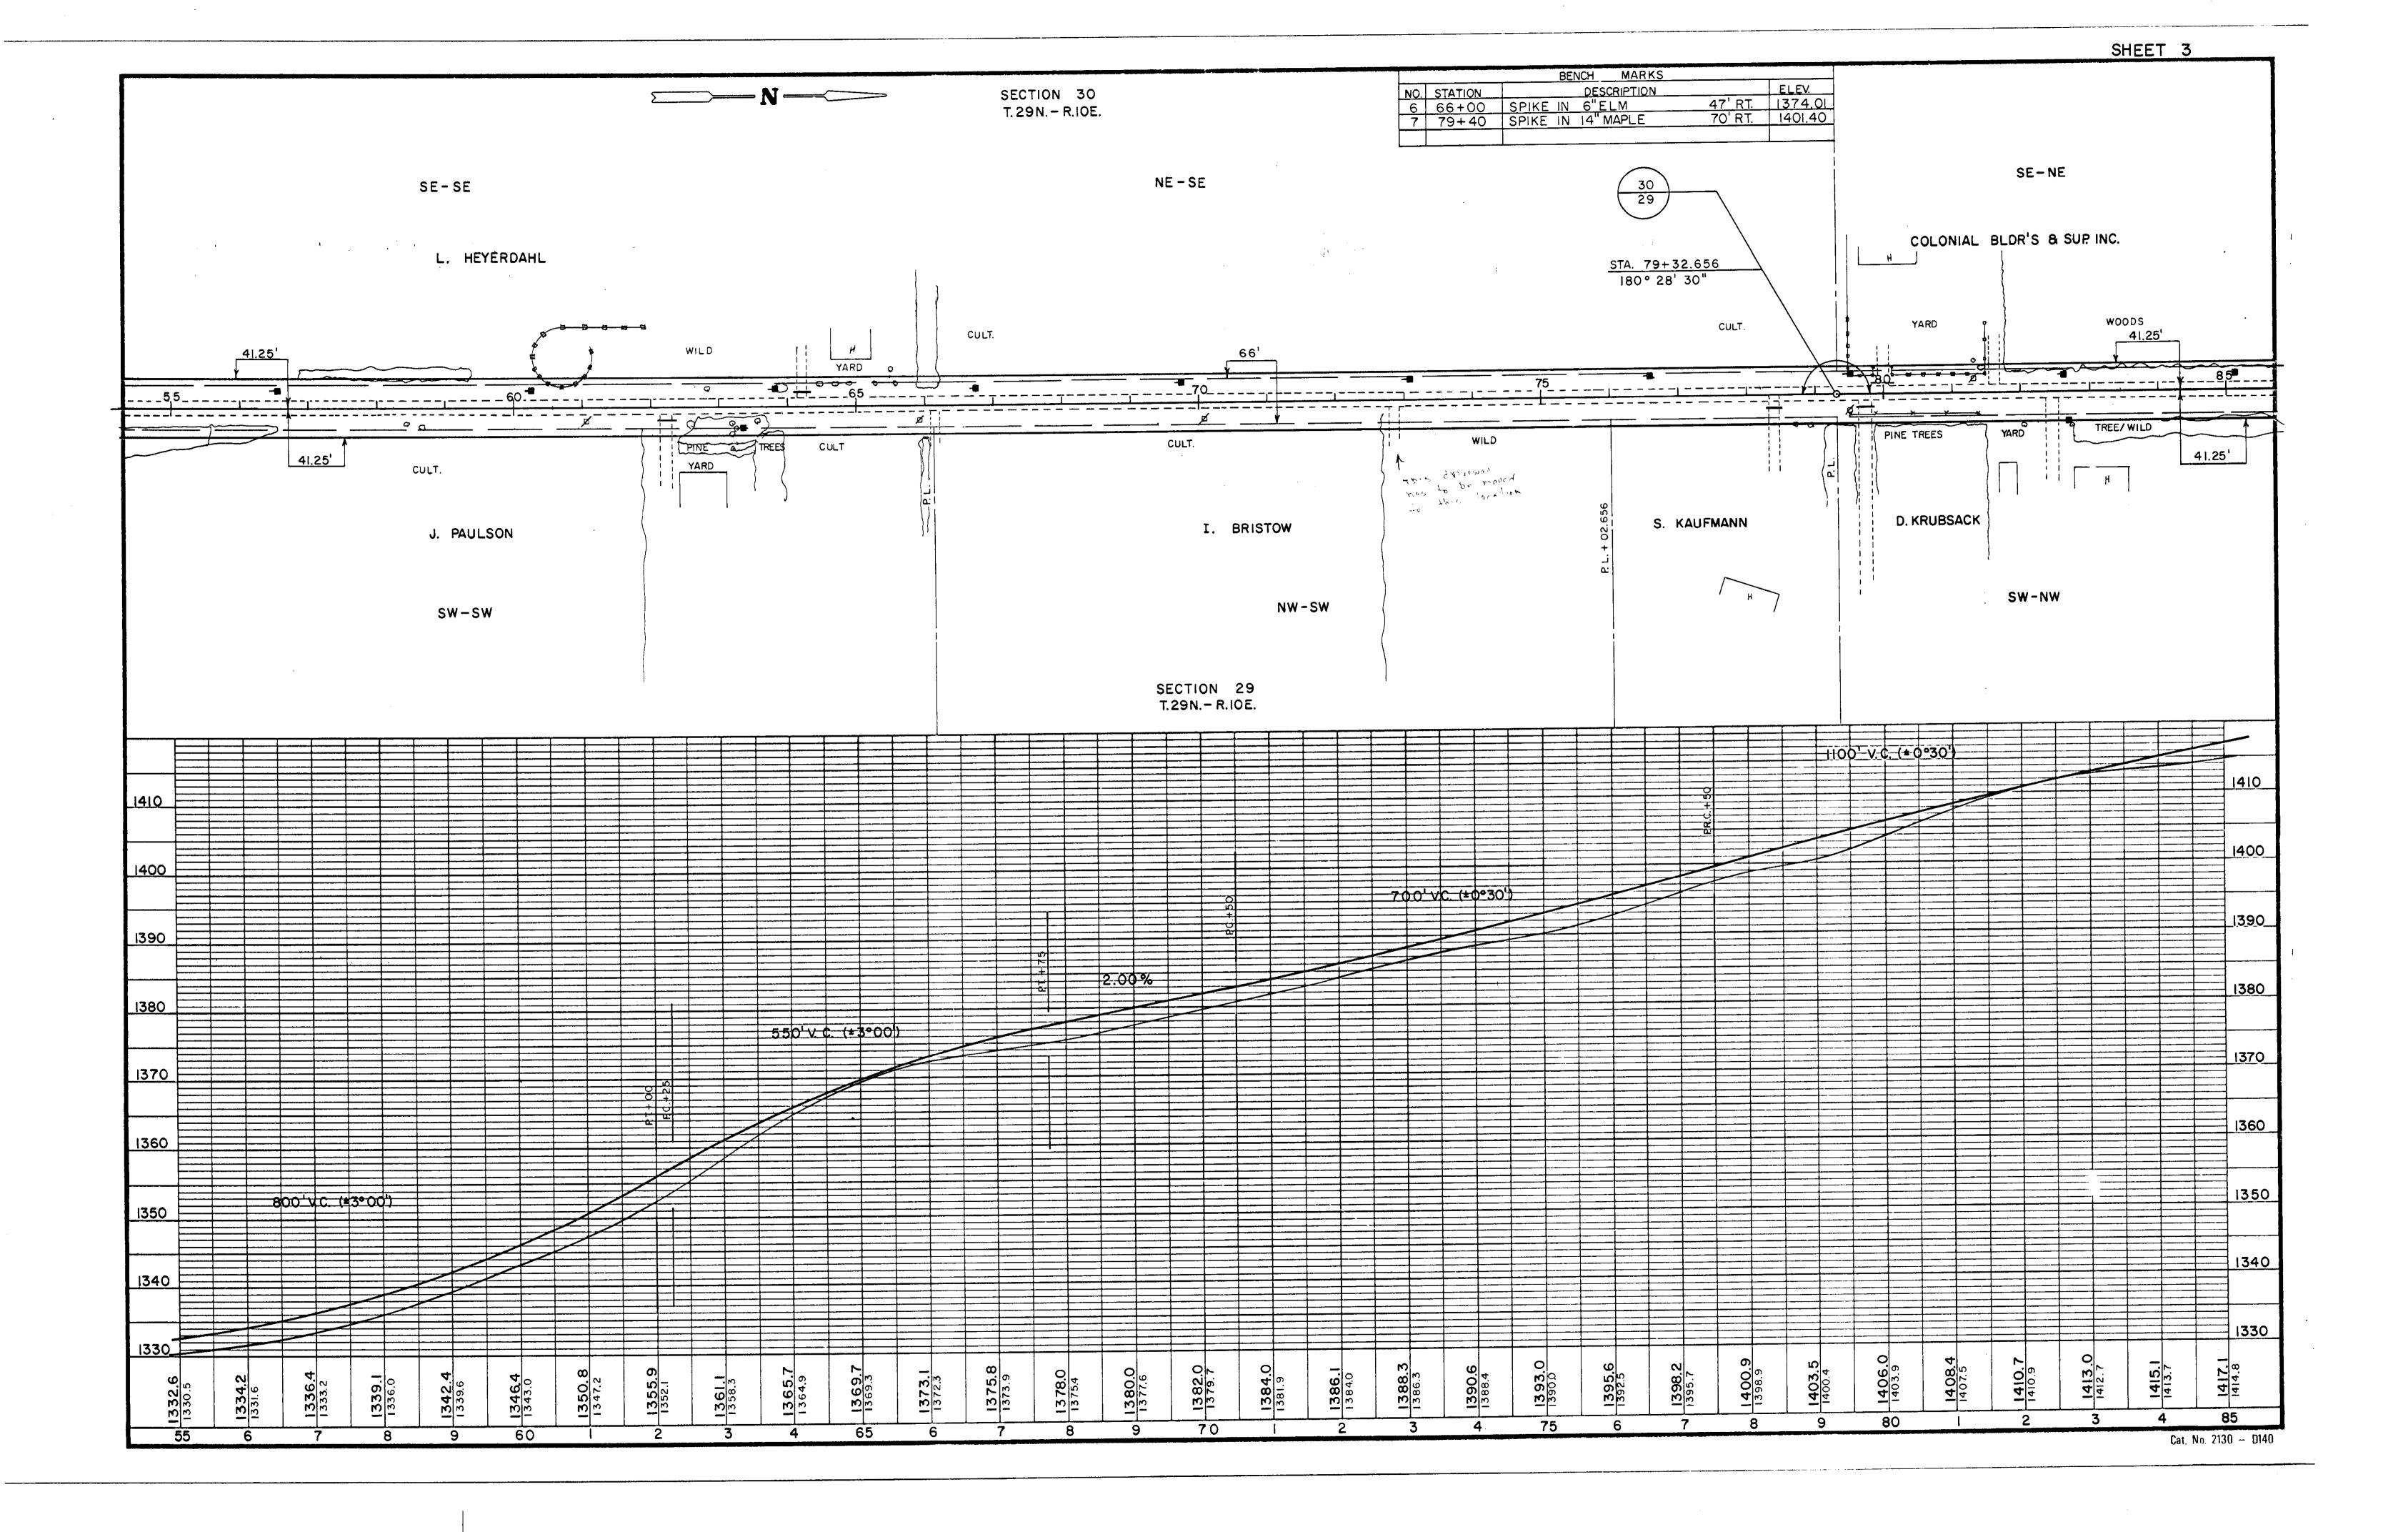

## 

/

· … .

•

|      | SHEET | 6 |
|------|-------|---|
|      |       |   |
| <br> |       |   |
|      |       |   |
|      |       |   |
|      |       |   |

| 6    | BENCH | MARKS    |        |         |
|------|-------|----------|--------|---------|
|      | DES   | CRIPTION |        | ELEV    |
| KE I | N IE  | "POPLAR  | 75'LT. | 1366.22 |
| G.S. |       |          | 60' RT | 1391.63 |
|      |       |          |        |         |