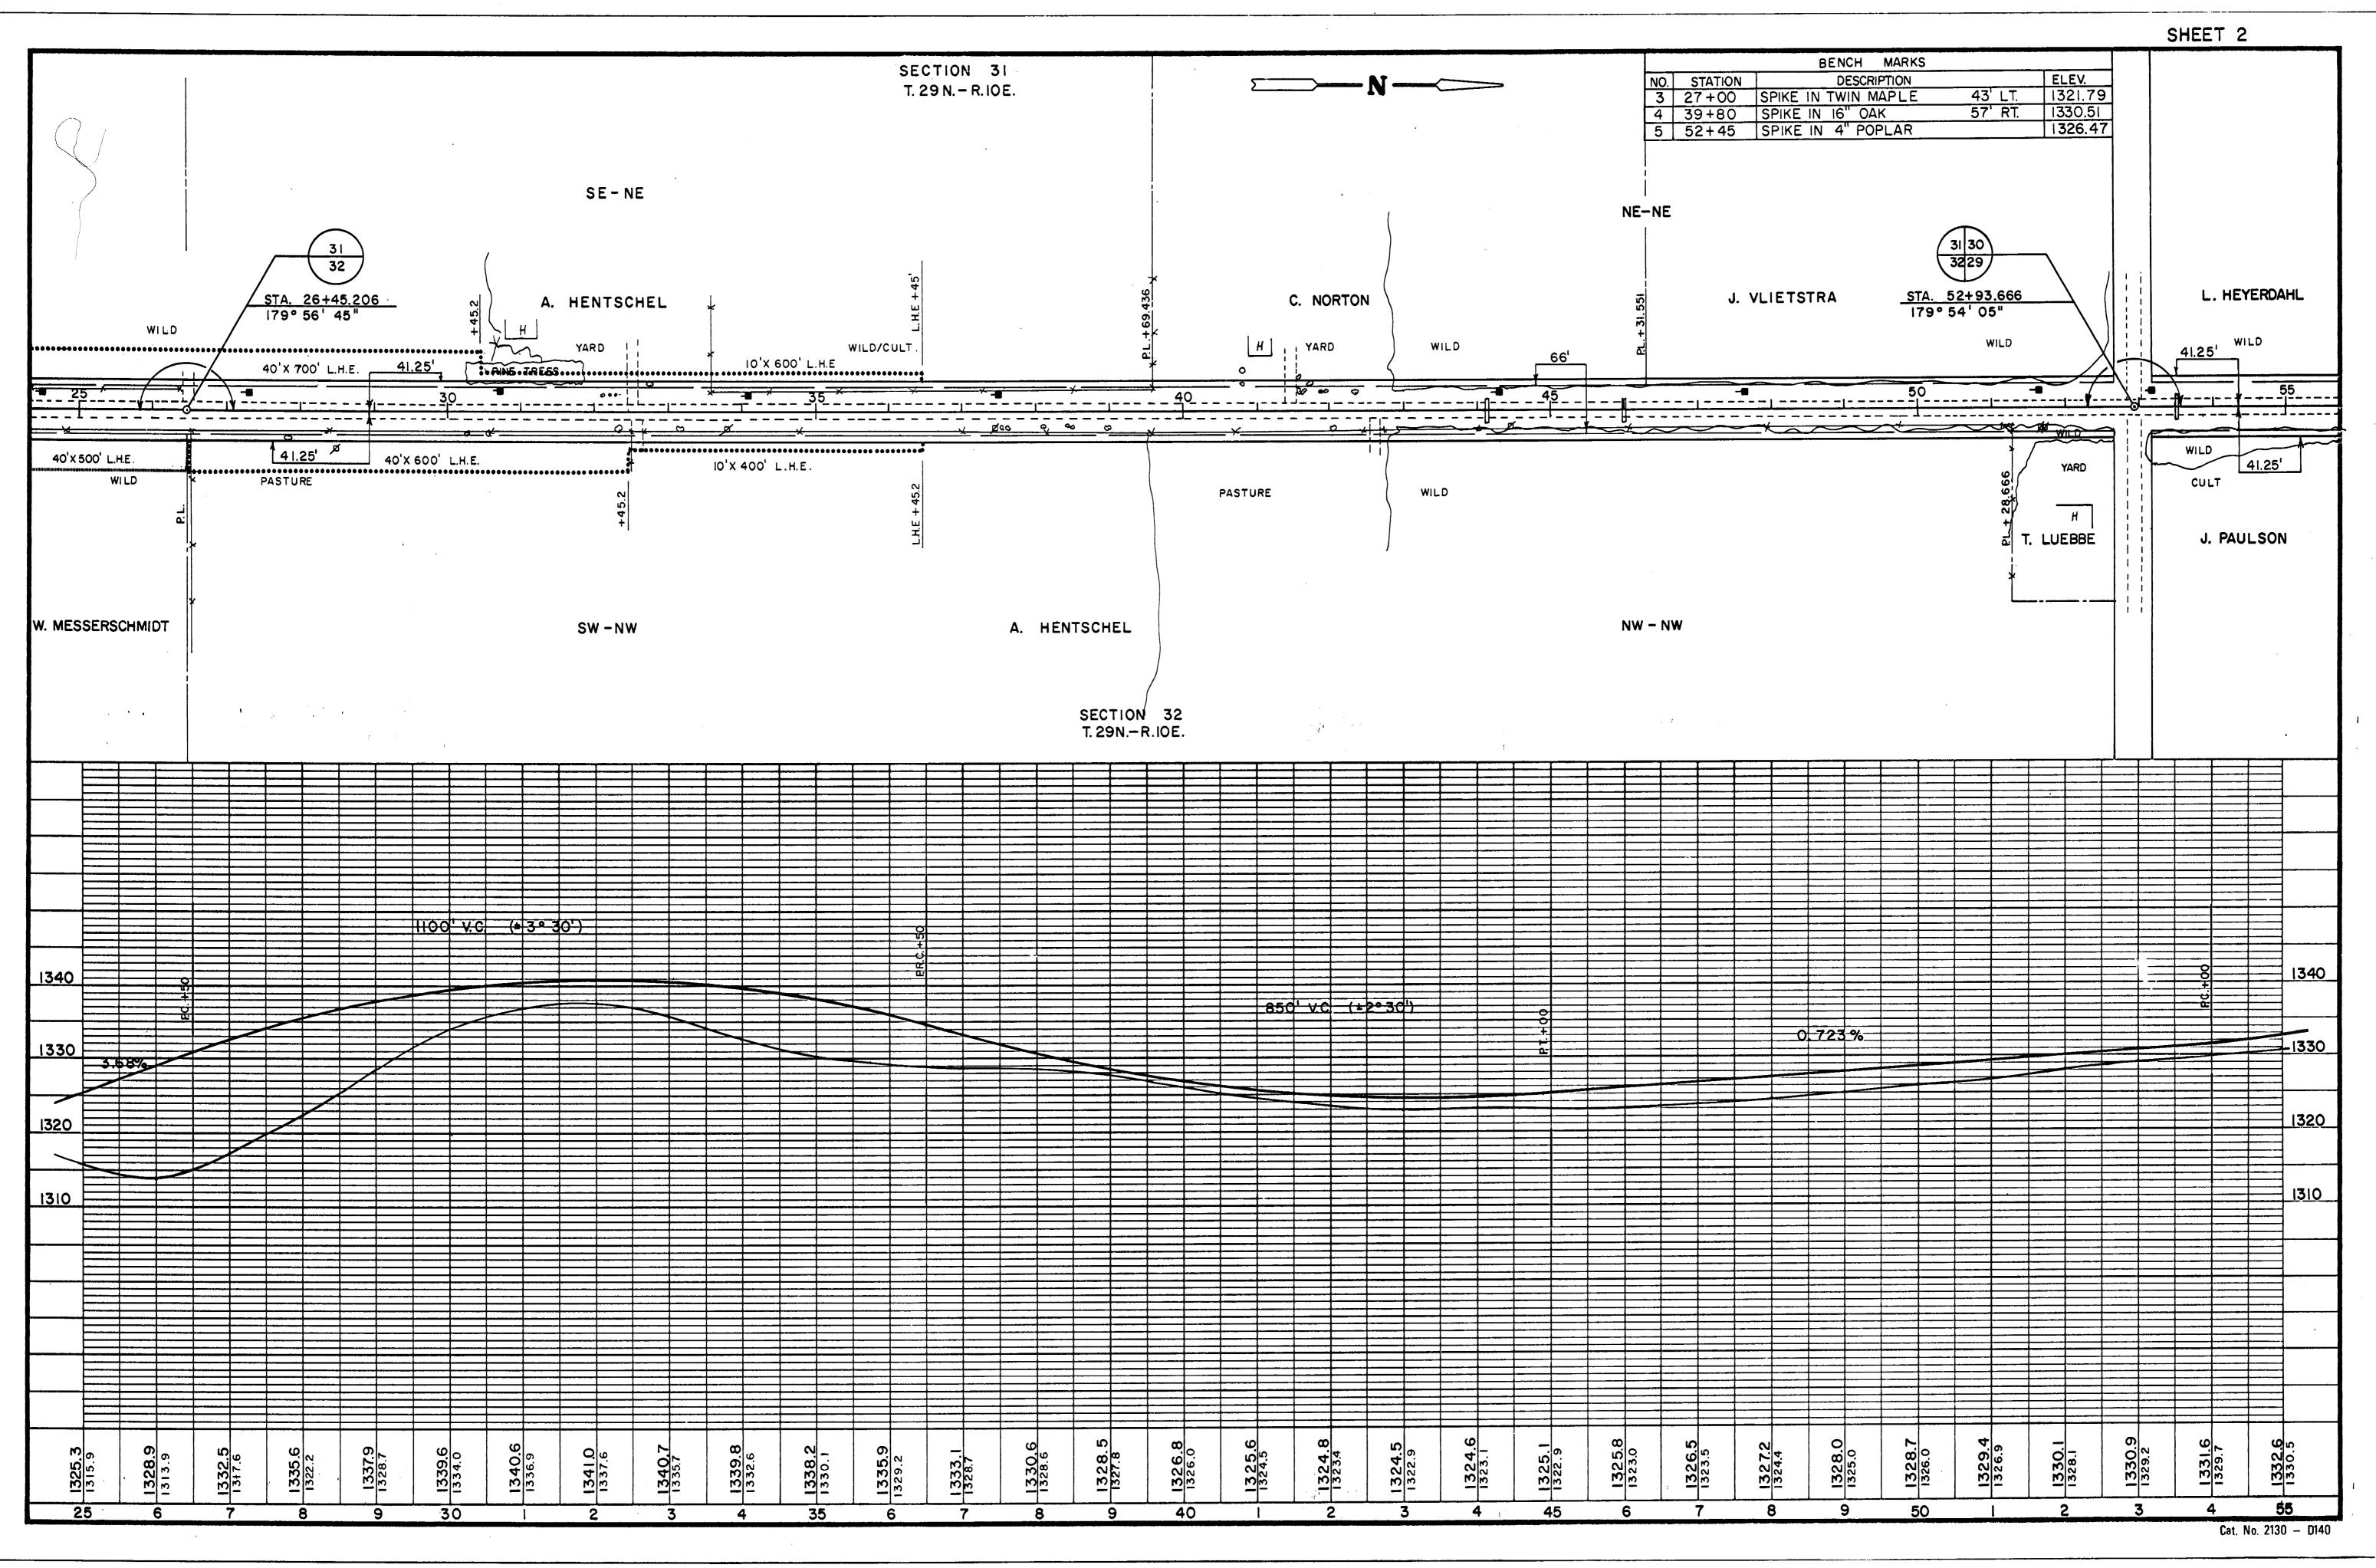

## 

/

· … .

•

|      | SHEET | 6 |
|------|-------|---|
|      |       |   |
| <br> |       |   |
|      |       |   |
|      |       |   |
|      |       |   |

| 6    | BENCH | MARKS    |        |         |
|------|-------|----------|--------|---------|
|      | DES   | CRIPTION |        | ELEV    |
| KE I | N IE  | "POPLAR  | 75'LT. | 1366.22 |
| G.S. |       |          | 60' RT | 1391.63 |
|      |       |          |        |         |