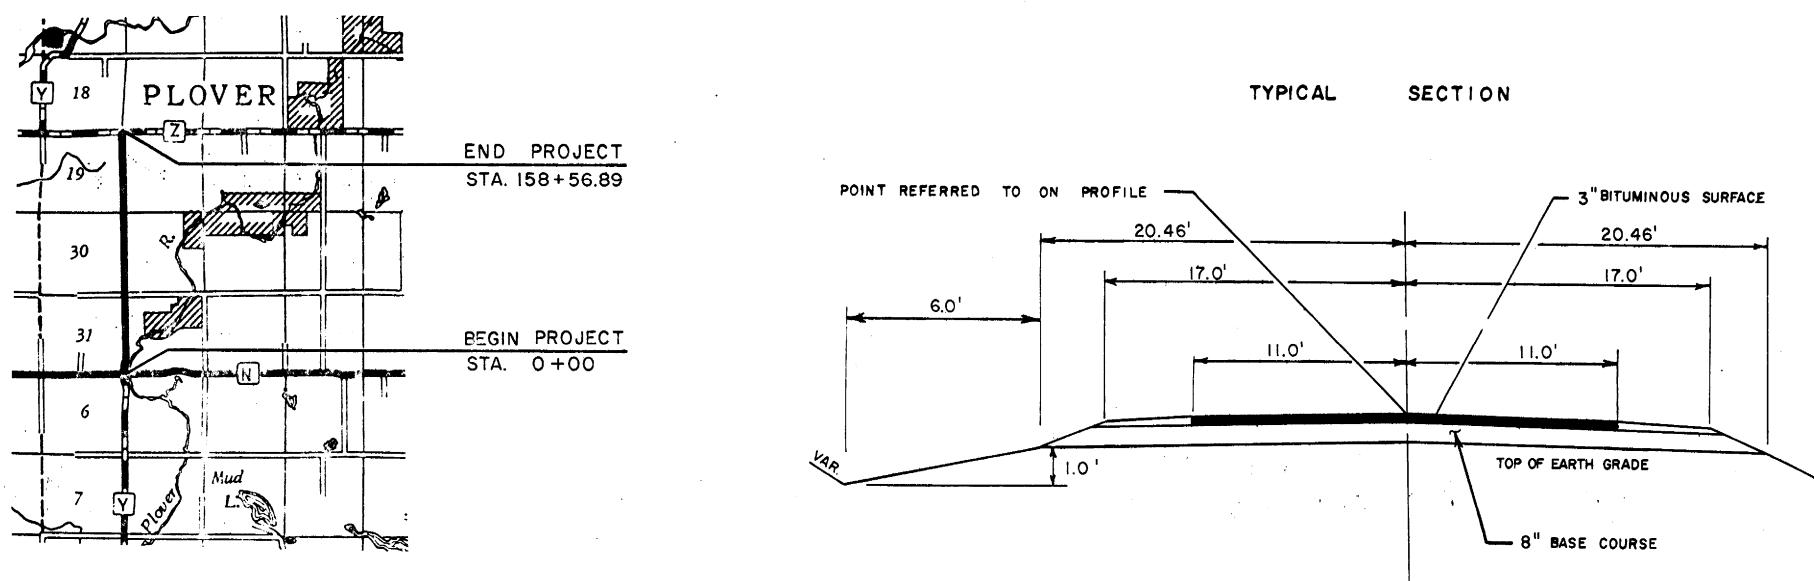

# MARATHON COUNTY HIGHWAY DEPARTMENT

and of the second second by a stable of the

PLAN AND PROFILE OF PROPOSED

### CTH "Y"

### CTH "N" TO CTH "Z"

SCALE = 1" = 100'

NET LENGTH OF CENTERLINE = 3.0 MILES