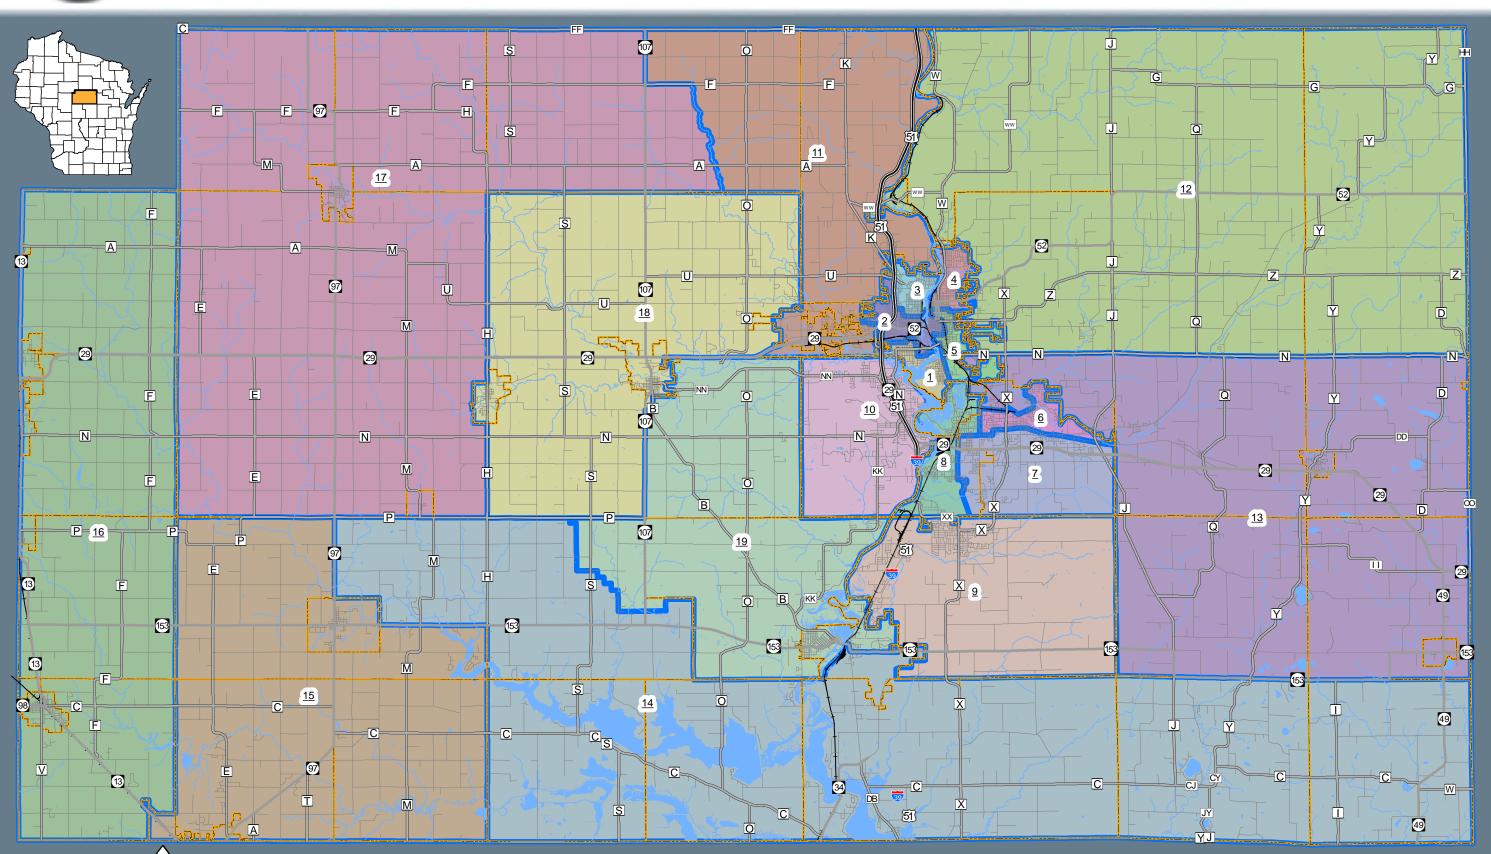

### 5. Operational Functions Required by Statute, Ordinance, or Resolution

A. Resolution on Adopting a Redistricting Plan that Reduces the Number of Marathon County Supervisory Districts from 38 to 19

### Discussion:

A decision should be made by February 2021, the Board needs to provide a plan to municipalities and the State. Official action must be taken by 2021. If this Board passes a board reduction, the next board in 2020 could reverse the action. As a general rule Wisconsin has had large boards. Marathon County's target population was 3,800 that each supervisor would represent plus or minus 5% when district lines are drawn. Marathon County is the largest county of the 3,069 counties that exist in the U.S.