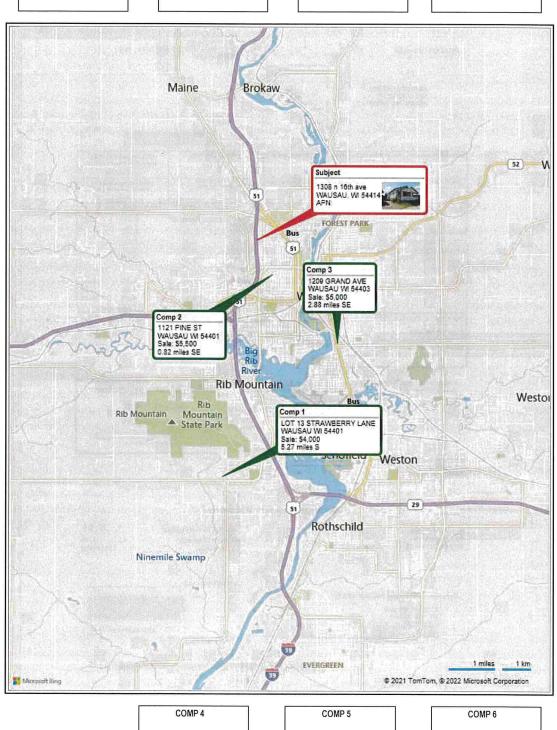

- 1. Call to Order-Please silence your cellphones
- 2. Public Comment Period
- 3. Approval of the Minutes of the December 8, 2021 Human Resources, Finance and Property Committee Meeting
- 4. Educational Presentations/Outcome Monitoring Reports-None
- 5. Operational Functions required by Statute, Ordinance, or Resolution:
  - A. Discussion and Possible Action by Human Resources and Finance and Property Committee
    - 1. Approval of the December 2021 Claims and Questioned Costs-Palmer
    - 2. Interdepartmental Budget Transfers
    - 3. Potential Sale of Excess Right-of-Way, 1427 Lake Street (17th Avenue, North of Lake Wausau)
    - 4. Tax Deed Properties
      - a) Reconsideration of Bid Acceptance-234495 Fire Station Road Wausau, WI (Bid Originally Accepted on December 8, 2021)
      - b) Bid Opening for Tax Deed Property 2019-3
      - c) Review of Appraisals for 1308 and 1312 N 16<sup>th</sup> Ave, Wausau, WI and potential of combining the parcels for sale
  - B. Discussion and Possible Action by Committee to Forward to the County Board for its consideration
    - 1. Conservation, Planning and Zoning Department Zoning and Regulatory Program Staffing Restructure-Miskimins
    - 2. Discussion of criteria, process, and timelines for distributions of American Rescue Plan Act (ARPA) funding
      - a) Consideration of authorizing expenditure of ARPA funding for leasing space within Community Partner Campus
      - b) Consideration of authorizing expenditure of ARPA funding for Uniquely Wisconsin program offered by Wisconsin Counties' Association and Discover Wisconsin
- 6. Policy Issues Discussion and Committee Determination
  - A. Proposed Financing Schedule Series 2022 V1 for 2022 Capital Improvement Plan
- 7. Announcements: