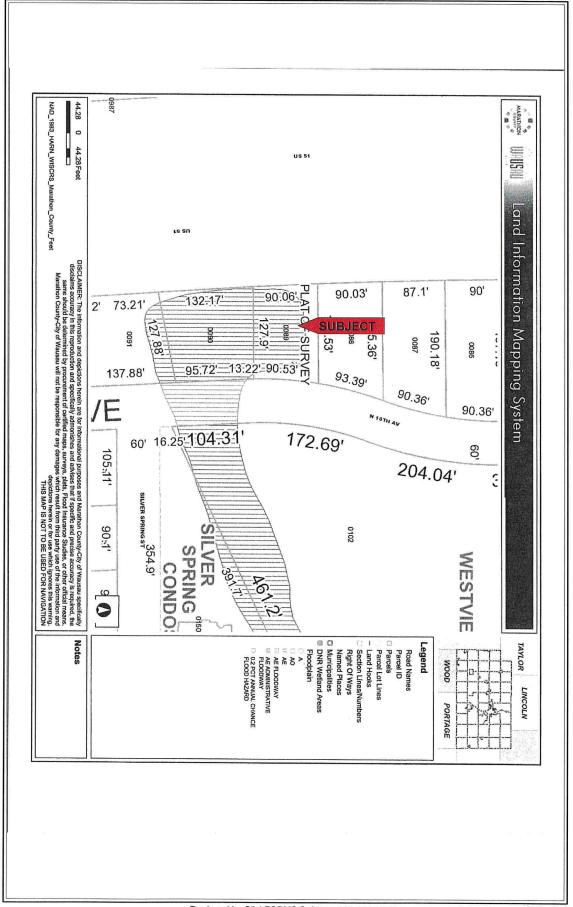

- 1. Call to Order-Please silence your cellphones
- 2. Public Comment Period
- 3. Approval of the Minutes of the December 8, 2021 Human Resources, Finance and Property Committee Meeting
- 4. Educational Presentations/Outcome Monitoring Reports-None
- 5. Operational Functions required by Statute, Ordinance, or Resolution:
  - A. Discussion and Possible Action by Human Resources and Finance and Property Committee
    - 1. Approval of the December 2021 Claims and Questioned Costs-Palmer
    - 2. Interdepartmental Budget Transfers
    - 3. Potential Sale of Excess Right-of-Way, 1427 Lake Street (17th Avenue, North of Lake Wausau)
    - 4. Tax Deed Properties
      - a) Reconsideration of Bid Acceptance-234495 Fire Station Road Wausau, WI (Bid Originally Accepted on December 8, 2021)
      - b) Bid Opening for Tax Deed Property 2019-3
      - c) Review of Appraisals for 1308 and 1312 N 16<sup>th</sup> Ave, Wausau, WI and potential of combining the parcels for sale
  - B. Discussion and Possible Action by Committee to Forward to the County Board for its consideration
    - 1. Conservation, Planning and Zoning Department Zoning and Regulatory Program Staffing Restructure-Miskimins
    - 2. Discussion of criteria, process, and timelines for distributions of American Rescue Plan Act (ARPA) funding
      - a) Consideration of authorizing expenditure of ARPA funding for leasing space within Community Partner Campus
      - b) Consideration of authorizing expenditure of ARPA funding for Uniquely Wisconsin program offered by Wisconsin Counties' Association and Discover Wisconsin
- 6. Policy Issues Discussion and Committee Determination
  - A. Proposed Financing Schedule Series 2022 V1 for 2022 Capital Improvement Plan
- 7. Announcements: