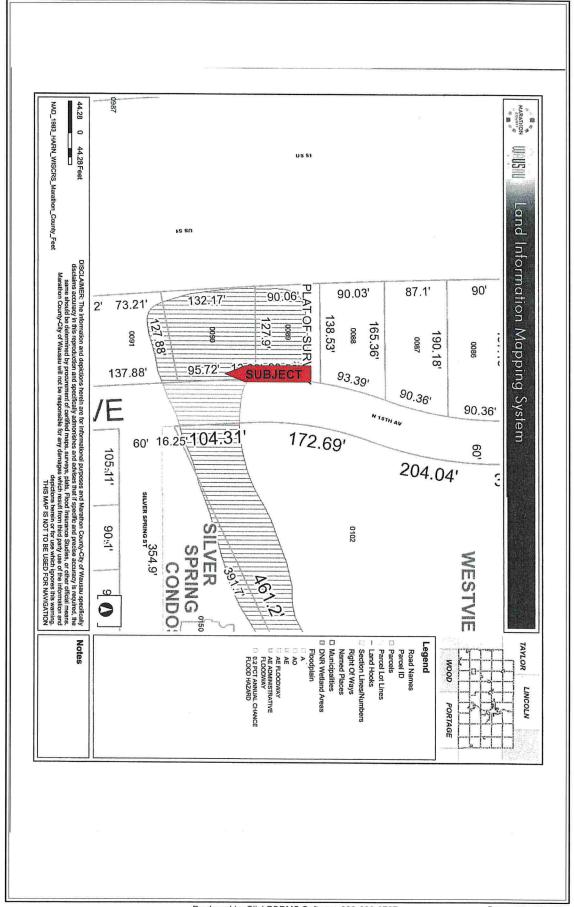

- 1. Call to Order-Please silence your cellphones
- 2. Public Comment Period
- 3. Approval of the Minutes of the December 8, 2021 Human Resources, Finance and Property Committee Meeting
- 4. Educational Presentations/Outcome Monitoring Reports-None
- 5. Operational Functions required by Statute, Ordinance, or Resolution:
  - A. Discussion and Possible Action by Human Resources and Finance and Property Committee
    - 1. Approval of the December 2021 Claims and Questioned Costs-Palmer
    - 2. Interdepartmental Budget Transfers
    - 3. Potential Sale of Excess Right-of-Way, 1427 Lake Street (17th Avenue, North of Lake Wausau)
    - 4. Tax Deed Properties
      - a) Reconsideration of Bid Acceptance-234495 Fire Station Road Wausau, WI (Bid Originally Accepted on December 8, 2021)
      - b) Bid Opening for Tax Deed Property 2019-3
      - c) Review of Appraisals for 1308 and 1312 N 16<sup>th</sup> Ave, Wausau, WI and potential of combining the parcels for sale
  - B. Discussion and Possible Action by Committee to Forward to the County Board for its consideration
    - 1. Conservation, Planning and Zoning Department Zoning and Regulatory Program Staffing Restructure-Miskimins
    - 2. Discussion of criteria, process, and timelines for distributions of American Rescue Plan Act (ARPA) funding
      - a) Consideration of authorizing expenditure of ARPA funding for leasing space within Community Partner Campus
      - b) Consideration of authorizing expenditure of ARPA funding for Uniquely Wisconsin program offered by Wisconsin Counties' Association and Discover Wisconsin
- 6. Policy Issues Discussion and Committee Determination
  - A. Proposed Financing Schedule Series 2022 V1 for 2022 Capital Improvement Plan
- 7. Announcements: