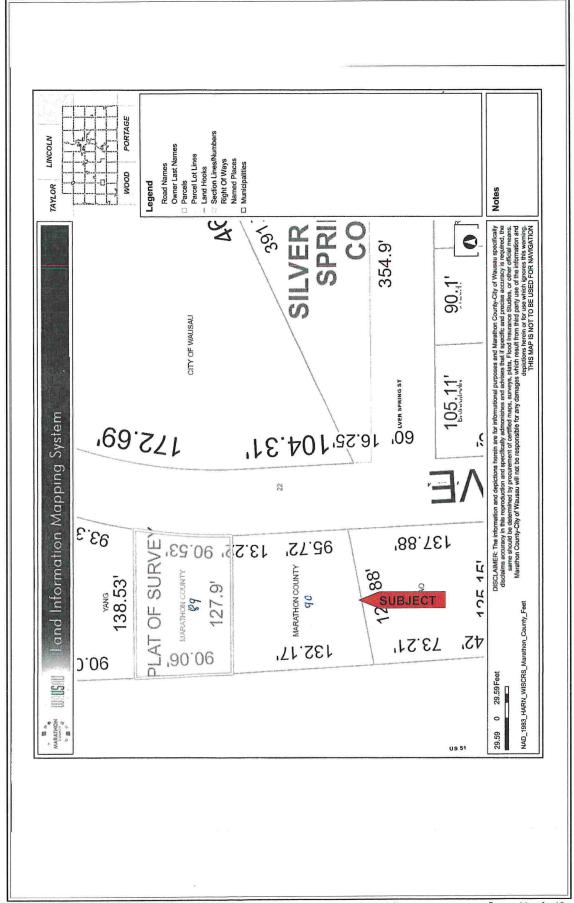

- 1. Call to Order-Please silence your cellphones
- 2. Public Comment Period
- 3. Approval of the Minutes of the December 8, 2021 Human Resources, Finance and Property Committee Meeting
- 4. Educational Presentations/Outcome Monitoring Reports-None
- 5. Operational Functions required by Statute, Ordinance, or Resolution:
  - A. Discussion and Possible Action by Human Resources and Finance and Property Committee
    - 1. Approval of the December 2021 Claims and Questioned Costs-Palmer
    - 2. Interdepartmental Budget Transfers
    - 3. Potential Sale of Excess Right-of-Way, 1427 Lake Street (17th Avenue, North of Lake Wausau)
    - 4. Tax Deed Properties
      - a) Reconsideration of Bid Acceptance-234495 Fire Station Road Wausau, WI (Bid Originally Accepted on December 8, 2021)
      - b) Bid Opening for Tax Deed Property 2019-3
      - c) Review of Appraisals for 1308 and 1312 N 16<sup>th</sup> Ave, Wausau, WI and potential of combining the parcels for sale
  - B. Discussion and Possible Action by Committee to Forward to the County Board for its consideration
    - 1. Conservation, Planning and Zoning Department Zoning and Regulatory Program Staffing Restructure-Miskimins
    - 2. Discussion of criteria, process, and timelines for distributions of American Rescue Plan Act (ARPA) funding
      - a) Consideration of authorizing expenditure of ARPA funding for leasing space within Community Partner Campus
      - b) Consideration of authorizing expenditure of ARPA funding for Uniquely Wisconsin program offered by Wisconsin Counties' Association and Discover Wisconsin
- 6. Policy Issues Discussion and Committee Determination
  - A. Proposed Financing Schedule Series 2022 V1 for 2022 Capital Improvement Plan
- 7. Announcements: