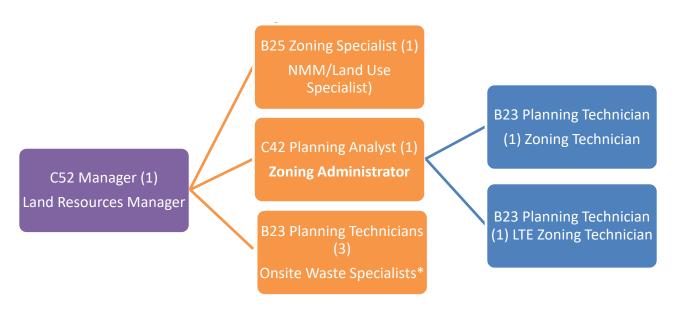

tain duties the Zoning Analyst/Administrator has held that belong at a management level. Further, CPZ wants to ensure classifications and duty expectations are more in alignment across all three sub-areas of the Zoning & Regulatory programs. Recent vacancies within the Zoning & Regulatory Programs have provided us an opportunity to pursue this restructure to better align with Marathon County's needs. CPZ is requesting to move this restructure forward now to ensure that we have sufficient time to fill all our positions and to onboard and train staff for the 2022 construction season.

#### Request to the HRFC

Support of this request is respectfully requested so that a resolution may be forwarded to the County Board for approval.

Figure 1. Current Structure of Zoning & Regulatory Programs



<sup>\*</sup>The working title of the POWTS staff are "Onsite Wastewater Specialists," however their classification is Planning Technician.

Figure 2. Proposed New Structure of Zoning & Regulatory Programs

Red Text: Will reclass an Analyst to a Specialist

Green Text: 1) Will move Zoning Administrator duties to the LRM, and 2) Will reclass a Technician

to a Specialist



#### **CPZ REORGANIZATION OF REGULATORY PROGRAM**

NOTES: 1) LTE POSITION IS NOT INCLUDED IN THIS ANALYSIS; 2) SCENARIOS ASSUMES ALL STAFF TAKE FAMILY BENEFITS & ARE PAID AT THE SAME RANGE PENETRATION.

#### Current Staffing:

| 1.0 FTE                         | 2022 RATES | Minimum   | Mid-Point | Maximum   |
|---------------------------------|------------|-----------|-----------|-----------|
| DBM C52