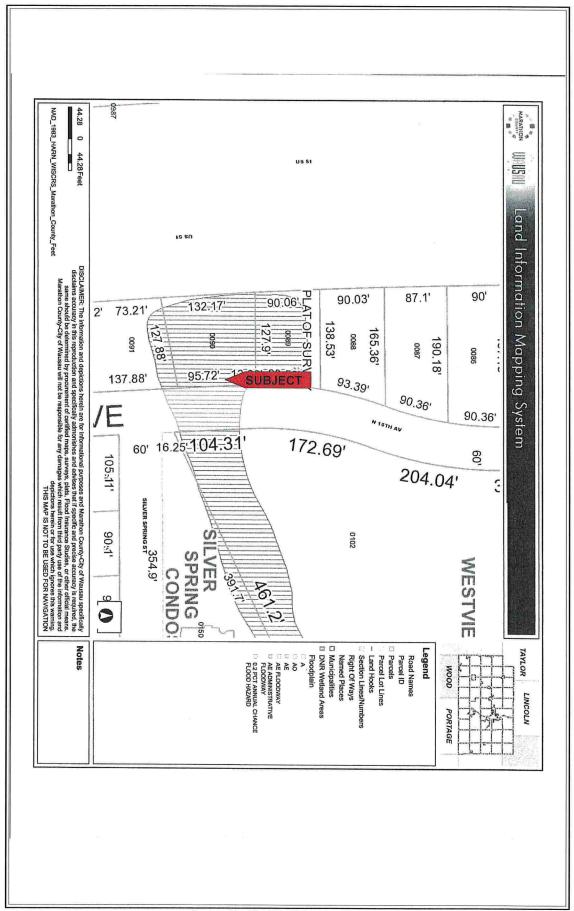

- 1. Call to Order-Please silence your cellphones
- 2. Public Comment Period
- 3. Approval of the Minutes of the December 8, 2021 Human Resources, Finance and Property Committee Meeting
- 4. Educational Presentations/Outcome Monitoring Reports-None
- 5. Operational Functions required by Statute, Ordinance, or Resolution:
  - A. Discussion and Possible Action by Human Resources and Finance and Property Committee
    - 1. Approval of the December 2021 Claims and Questioned Costs-Palmer
    - 2. Interdepartmental Budget Transfers
    - 3. Potential Sale of Excess Right-of-Way, 1427 Lake Street (17th Avenue, North of Lake Wausau)
    - 4. Tax Deed Properties
      - a) Reconsideration of Bid Acceptance-234495 Fire Station Road Wausau, WI (Bid Originally Accepted on December 8, 2021)
      - b) Bid Opening for Tax Deed Property 2019-3
      - c) Review of Appraisals for 1308 and 1312 N 16<sup>th</sup> Ave, Wausau, WI and potential of combining the parcels for sale
  - B. Discussion and Possible Action by Committee to Forward to the County Board for its consideration
    - 1. Conservation, Planning and Zoning Department Zoning and Regulatory Program Staffing Restructure-Miskimins
    - 2. Discussion of criteria, process, and timelines for distributions of American Rescue Plan Act (ARPA) funding
      - a) Consideration of authorizing expenditure of ARPA funding for leasing space within Community Partner Campus
      - b) Consideration of authorizing expenditure of ARPA funding for Uniquely Wisconsin program offered by Wisconsin Counties' Association and Discover Wisconsin
- 6. Policy Issues Discussion and Committee Determination
  - A. Proposed Financing Schedule Series 2022 V1 for 2022 Capital Improvement Plan
- 7. Announcements: