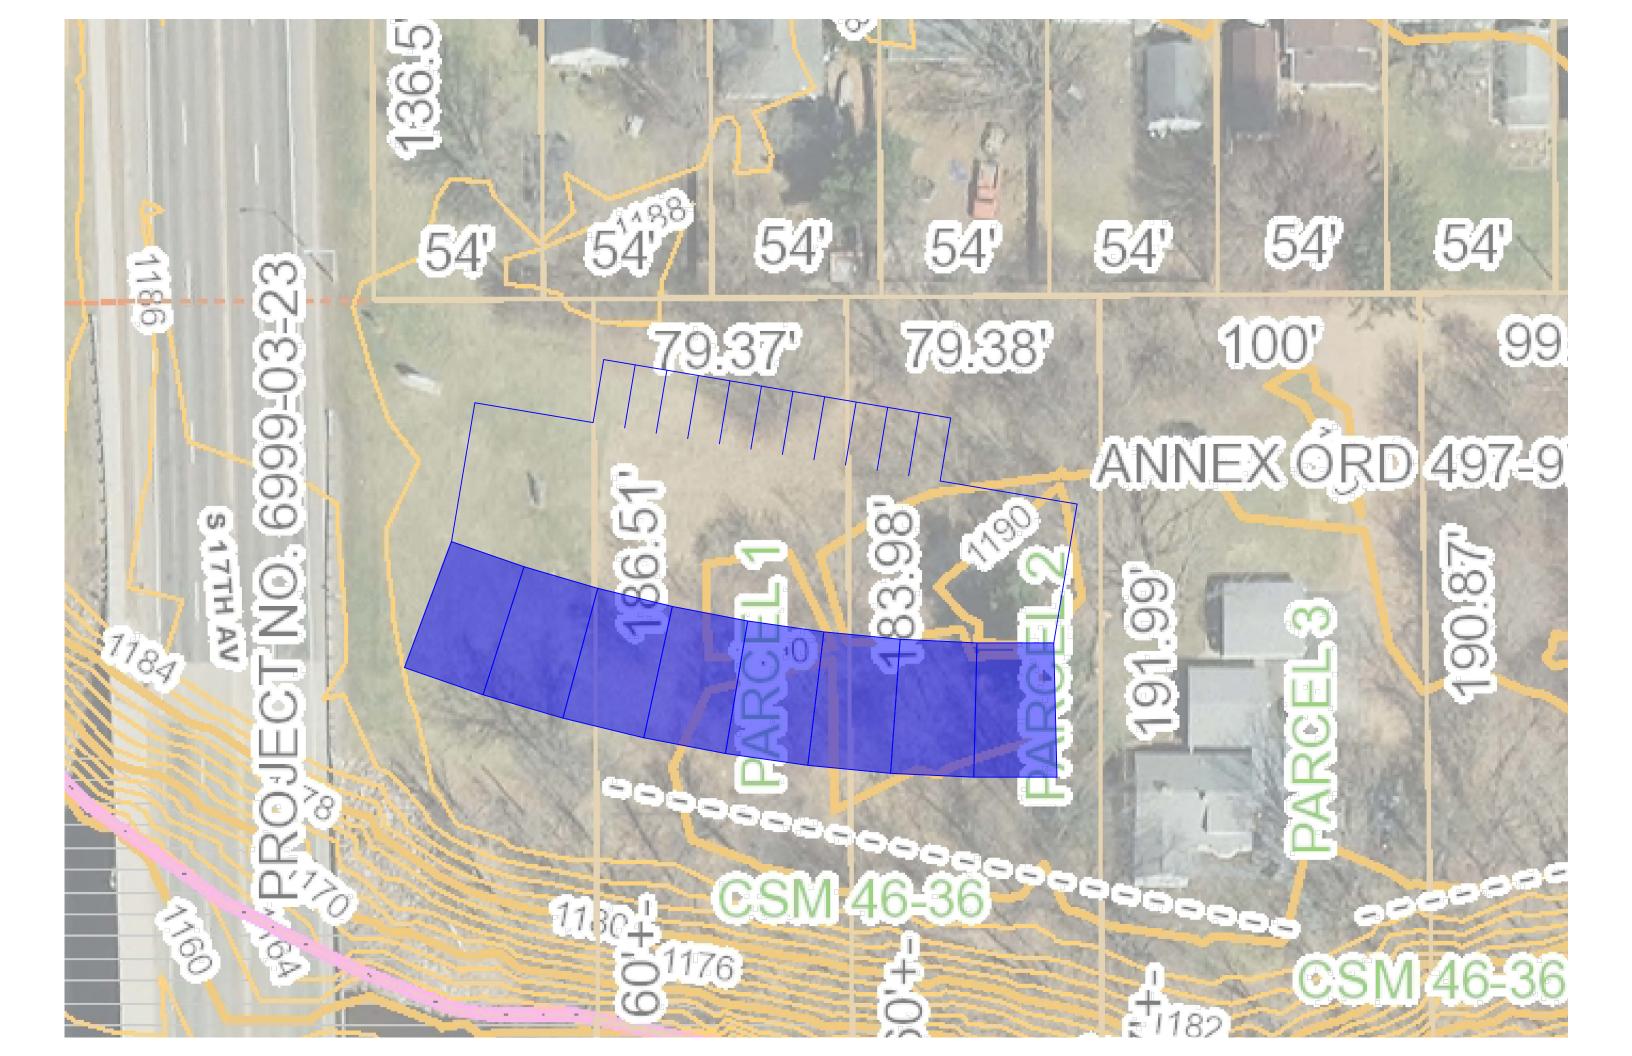

- 1. Call to Order-Please silence your cellphones
- 2. Public Comment Period
- 3. Approval of the Minutes of the December 8, 2021 Human Resources, Finance and Property Committee Meeting
- 4. Educational Presentations/Outcome Monitoring Reports-None
- 5. Operational Functions required by Statute, Ordinance, or Resolution:
  - A. Discussion and Possible Action by Human Resources and Finance and Property Committee
    - 1. Approval of the December 2021 Claims and Questioned Costs-Palmer
    - 2. Interdepartmental Budget Transfers
    - 3. Potential Sale of Excess Right-of-Way, 1427 Lake Street (17th Avenue, North of Lake Wausau)
    - 4. Tax Deed Properties
      - a) Reconsideration of Bid Acceptance-234495 Fire Station Road Wausau, WI (Bid Originally Accepted on December 8, 2021)
      - b) Bid Opening for Tax Deed Property 2019-3
      - c) Review of Appraisals for 1308 and 1312 N 16<sup>th</sup> Ave, Wausau, WI and potential of combining the parcels for sale
  - B. Discussion and Possible Action by Committee to Forward to the County Board for its consideration
    - 1. Conservation, Planning and Zoning Department Zoning and Regulatory Program Staffing Restructure-Miskimins
    - 2. Discussion of criteria, process, and timelines for distributions of American Rescue Plan Act (ARPA) funding
      - a) Consideration of authorizing expenditure of ARPA funding for leasing space within Community Partner Campus
      - b) Consideration of authorizing expenditure of ARPA funding for Uniquely Wisconsin program offered by Wisconsin Counties' Association and Discover Wisconsin
- 6. Policy Issues Discussion and Committee Determination
  - A. Proposed Financing Schedule Series 2022 V1 for 2022 Capital Improvement Plan
- 7. Announcements: