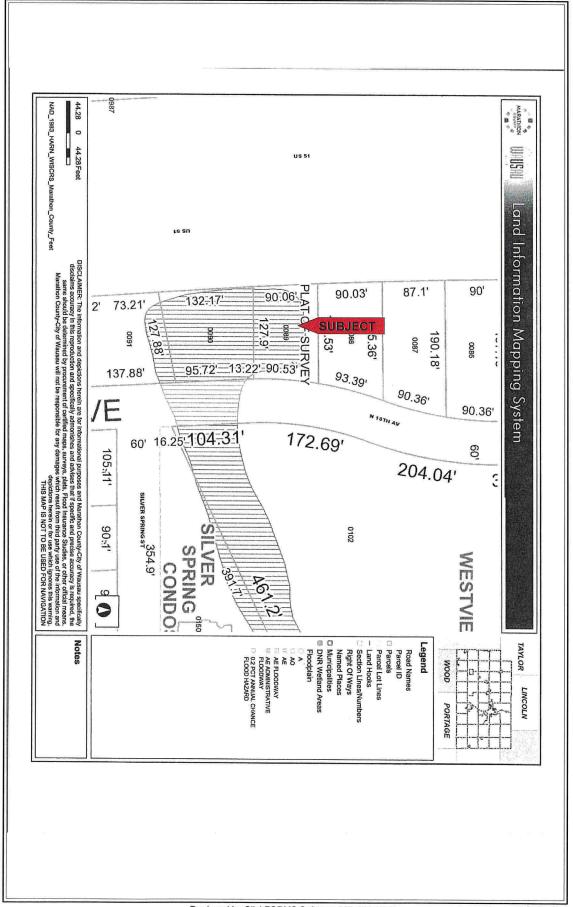

n the year 2000. The authority granted herein must be renewed each biennium by the granting authority. In witness thereof, the State of Wisconsin Department of Safety and Professional Services has caused this certificate to be issued under its official seal.



This certificate was printed on the 14th day of December in the year 2021

Borrower N/A



Borrower N/A

| Property Address 1312 n 16th ave |        |                      |           |     |            |       |
|----------------------------------|--------|----------------------|-----------|-----|------------|-------|
| City WAUSAU                      | County | Marathon             | State     | WI  | Zip Code   | 54414 |
| Lender/Client MARATHON COUNTY    |        | Address 531 WASHINGT | ON ST, PC | ВОХ | 1184 WAUSA | U, WI |



|     |     | -                     | <br>_ |
|-----|-----|-----------------------|-------|
| IN  |     | $\boldsymbol{\alpha}$ |       |
| 111 | ı v | v.                    |       |

| Date: | 12/26/2021 |
|-------|------------|
|       |            |

File No. MARATHON COUNTY Case No.

Prepared for:

MARATHON COUNTY 531 WASHINGTON ST PO BOX 1184 WAUSAU, WI

Property Appraised:

N/A 1312 n 16th ave WAUSAU, WI 54414

| Work | Performed:        |              |
|------|-------------------|--------------|
|      |                   | \$<br>250.00 |
|      |                   | \$<br>       |
|      |                   | \$           |
|      |                   | \$           |
|      | Total Amount Due: | \$<br>250.00 |

Please make checks payable to:

meyer appraisal service 4503 AUGUST