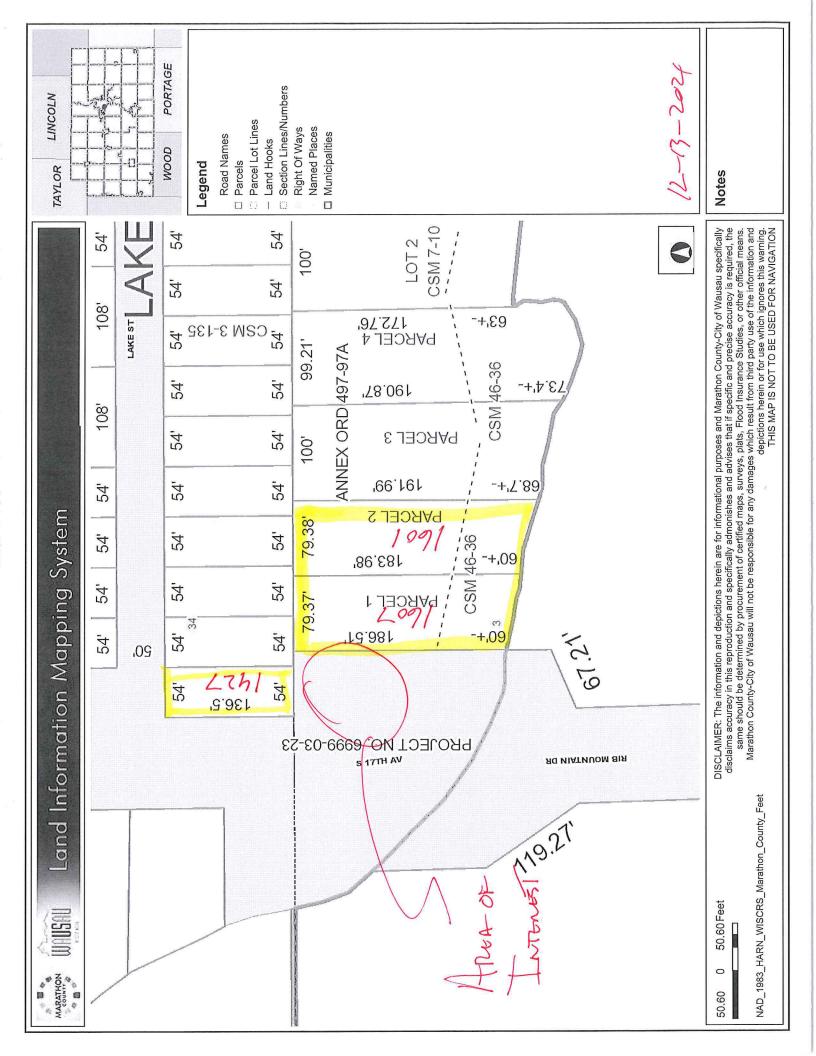

- 1. Call to Order-Please silence your cellphones
- 2. Public Comment Period
- 3. Approval of the Minutes of the December 8, 2021 Human Resources, Finance and Property Committee Meeting
- 4. Educational Presentations/Outcome Monitoring Reports-None
- 5. Operational Functions required by Statute, Ordinance, or Resolution:
  - A. Discussion and Possible Action by Human Resources and Finance and Property Committee
    - 1. Approval of the December 2021 Claims and Questioned Costs-Palmer
    - 2. Interdepartmental Budget Transfers
    - 3. Potential Sale of Excess Right-of-Way, 1427 Lake Street (17th Avenue, North of Lake Wausau)
    - 4. Tax Deed Properties
      - a) Reconsideration of Bid Acceptance-234495 Fire Station Road Wausau, WI (Bid Originally Accepted on December 8, 2021)
      - b) Bid Opening for Tax Deed Property 2019-3
      - c) Review of Appraisals for 1308 and 1312 N 16<sup>th</sup> Ave, Wausau, WI and potential of combining the parcels for sale
  - B. Discussion and Possible Action by Committee to Forward to the County Board for its consideration
    - 1. Conservation, Planning and Zoning Department Zoning and Regulatory Program Staffing Restructure-Miskimins
    - 2. Discussion of criteria, process, and timelines for distributions of American Rescue Plan Act (ARPA) funding
      - a) Consideration of authorizing expenditure of ARPA funding for leasing space within Community Partner Campus
      - b) Consideration of authorizing expenditure of ARPA funding for Uniquely Wisconsin program offered by Wisconsin Counties' Association and Discover Wisconsin
- 6. Policy Issues Discussion and Committee Determination
  - A. Proposed Financing Schedule Series 2022 V1 for 2022 Capital Improvement Plan
- 7. Announcements: