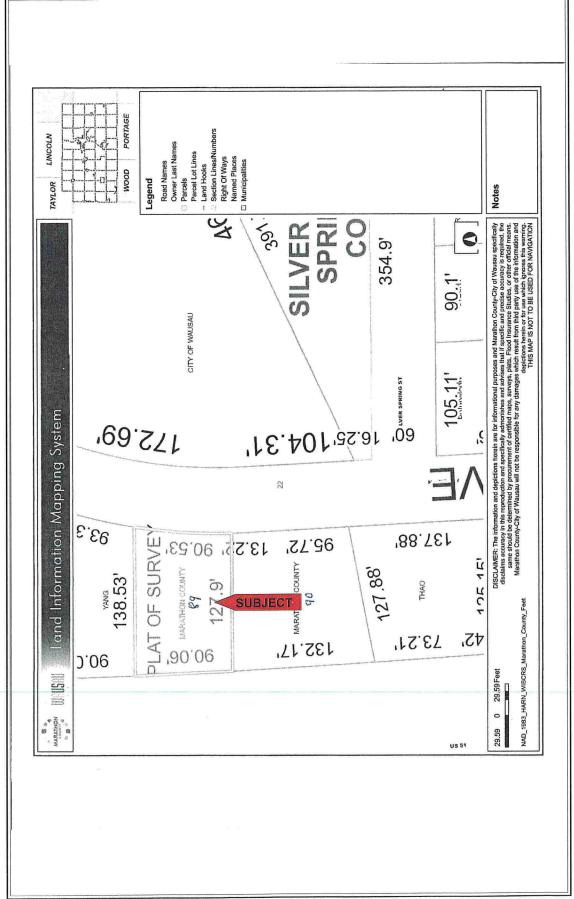

t MARATHON COUNTY Address 531 WASHINGTON ST, PO BOX 1184 WAUSAU, WI

EXPIRES: 12/14/2023

NO. 1040 - 10

# The State of Wisconsin Department of Safety and Professional Services

Hereby certifies that GORDON A MEYER.

was granted a certificate to practice as a

### CERTIFIED GENERAL APPRAISER ELIGIBLE TO APPRAISE FEDERALLY RELATED TRANSACTIONS IS AQB COMPLIANT

in the State of Wisconsin in accordance with Wisconsin Law on the 7th day of January in the year 2000. The authority granted herein must be renewed each biennium by the granting authority. In witness thereof, the State of Wisconsin Department of Safety and Professional Services has caused this certificate to be issued under its official seal.



This certificate was printed on the 14th day of December in the year 2021

Borrower N/A



Borrower N/A

| Property Address 1312 n 16th ave |        |                      |           |     |            |       |
|----------------------------------|--------|----------------------|-----------|-----|------------|-------|
| City WAUSAU                      | County | Marathon             | State     | WI  | Zip Code   | 54414 |
| Lender/Client MARATHON COUNTY    |        | Address 531 WASHINGT | ON ST, PC | ВОХ | 1184 WAUSA | U, WI |



|     |     | -                     | <br>_ |
|-----|-----|-----------------------|-------|
| IN  |     | $\boldsymbol{\alpha}$ |       |
| 111 | ı v | v.                    |       |

| Date: | 12/26/2021 |
|-------|------------|
|       |            |

File No. MARATHON COUNTY Case No.

Prepared for:

MARATHON COUNTY 531 WASHINGTON ST PO BOX 118