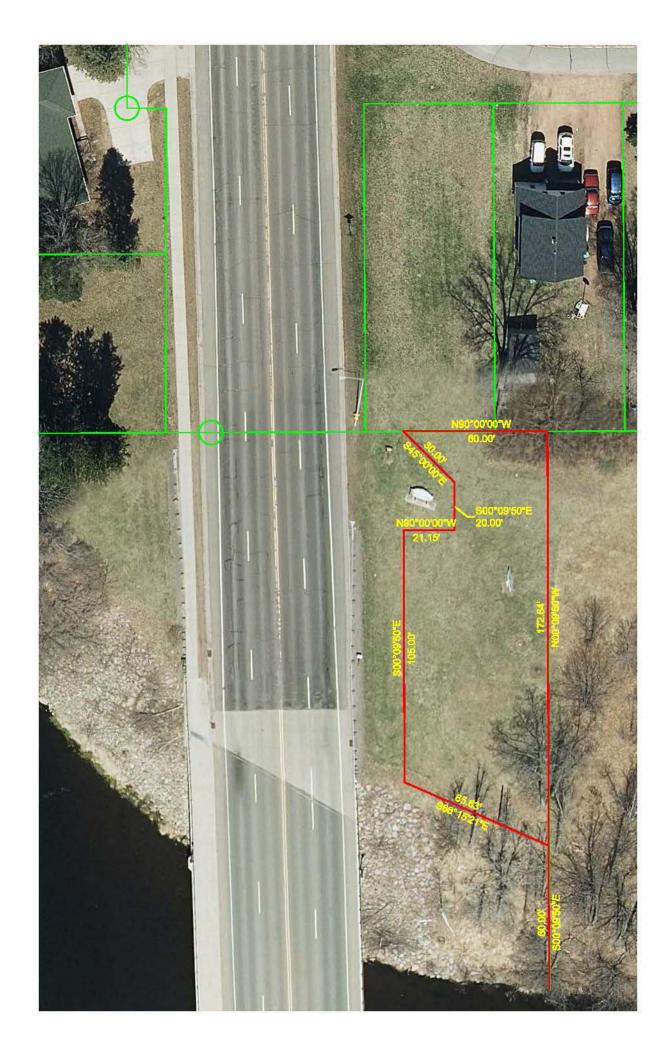

- 1. Call to Order-Please silence your cellphones
- 2. Public Comment Period
- 3. Approval of the Minutes of the December 8, 2021 Human Resources, Finance and Property Committee Meeting
- 4. Educational Presentations/Outcome Monitoring Reports-None
- 5. Operational Functions required by Statute, Ordinance, or Resolution:
  - A. Discussion and Possible Action by Human Resources and Finance and Property Committee
    - 1. Approval of the December 2021 Claims and Questioned Costs-Palmer
    - 2. Interdepartmental Budget Transfers
    - 3. Potential Sale of Excess Right-of-Way, 1427 Lake Street (17th Avenue, North of Lake Wausau)
    - 4. Tax Deed Properties
      - a) Reconsideration of Bid Acceptance-234495 Fire Station Road Wausau, WI (Bid Originally Accepted on December 8, 2021)
      - b) Bid Opening for Tax Deed Property 2019-3
      - c) Review of Appraisals for 1308 and 1312 N 16<sup>th</sup> Ave, Wausau, WI and potential of combining the parcels for sale
  - B. Discussion and Possible Action by Committee to Forward to the County Board for its consideration
    - 1. Conservation, Planning and Zoning Department Zoning and Regulatory Program Staffing Restructure-Miskimins
    - 2. Discussion of criteria, process, and timelines for distributions of American Rescue Plan Act (ARPA) funding
      - a) Consideration of authorizing expenditure of ARPA funding for leasing space within Community Partner Campus
      - b) Consideration of authorizing expenditure of ARPA funding for Uniquely Wisconsin program offered by Wisconsin Counties' Association and Discover Wisconsin
- 6. Policy Issues Discussion and Committee Determination
  - A. Proposed Financing Schedule Series 2022 V1 for 2022 Capital Improvement Plan
- 7. Announcements: