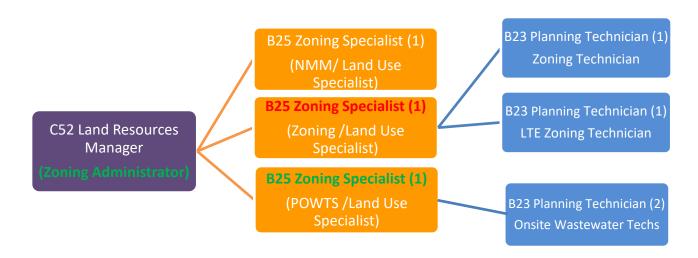

- 1. Call to Order-Please silence your cellphones
- 2. Public Comment Period
- 3. Approval of the Minutes of the December 8, 2021 Human Resources, Finance and Property Committee Meeting
- 4. Educational Presentations/Outcome Monitoring Reports-None
- 5. Operational Functions required by Statute, Ordinance, or Resolution:
  - A. Discussion and Possible Action by Human Resources and Finance and Property Committee
    - 1. Approval of the December 2021 Claims and Questioned Costs-Palmer
    - 2. Interdepartmental Budget Transfers
    - 3. Potential Sale of Excess Right-of-Way, 1427 Lake Street (17th Avenue, North of Lake Wausau)
    - 4. Tax Deed Properties
      - a) Reconsideration of Bid Acceptance-234495 Fire Station Road Wausau, WI (Bid Originally Accepted on December 8, 2021)
      - b) Bid Opening for Tax Deed Property 2019-3
      - c) Review of Appraisals for 1308 and 1312 N 16<sup>th</sup> Ave, Wausau, WI and potential of combining the parcels for sale
  - B. Discussion and Possible Action by Committee to Forward to the County Board for its consideration
    - 1. Conservation, Planning and Zoning Department Zoning and Regulatory Program Staffing Restructure-Miskimins
    - 2. Discussion of criteria, process, and timelines for distributions of American Rescue Plan Act (ARPA) funding
      - a) Consideration of authorizing expenditure of ARPA funding for leasing space within Community Partner Campus
      - b) Consideration of authorizing expenditure of ARPA funding for Uniquely Wisconsin program offered by Wisconsin Counties' Association and Discover Wisconsin
- 6. Policy Issues Discussion and Committee Determination
  - A. Proposed Financing Schedule Series 2022 V1 for 2022 Capital Improvement Plan
- 7. Announcements: