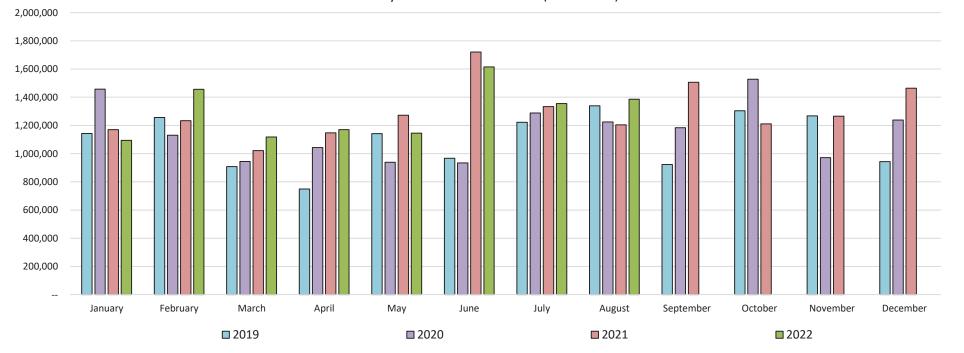

4,573,211 | 5,845,415 | 7,566,334 | 8,899,691 | 10,103,785 |           |         |          |          |
| 2022            | 1,094,001 | 2,549,688 | 3,668,009 | 4,838,195 | 5,983,300 | 7,597,827 | 8,953,122 | 10,339,282 |           |         |          |          |
|                 |           |           |           |           |           |           |           |            |           |         |          |          |
| '22 vs '21 (%)  | -6.5%     | 6.1%      | 7.1%      | 5.8%      | 2.4%      | 0.4%      | 0.6%      | 2.3%       |           |         |          |          |
| '22 vs '21 (\$) | (76,109)  | 145,969   | 242,416   | 264,984   | 137,886   | 31,493    | 53,431    | 235,497    |           |         |          |          |

#### Monthly Sales Tax Distributions (2019-2022)



**AMAXIMMO Finest Real Estate** 

Approved by the Wisconsin Real Estate Examining Board 1/1/2021 (Optional Use Date) 2/1/2021 (Mandatory Use Date)

Page 1 of 12, WB-13

#### **WB-13 VACANT LAND OFFER TO PURCHASE**

| 1  |                                                                                                  | rust 30, 2022           |                                                |
|----|--------------------------------------------------------------------------------------------------|-------------------------|------------------------------------------------|
| 2  | 2 (AGENT OF SELLER/LISTING FIRM) (AGENT OF BUYER                                                 | AND SELLER) STR         | RIKE THOSE NOT APPLICABLE                      |
| 3  | 3 The Buyer, Waus