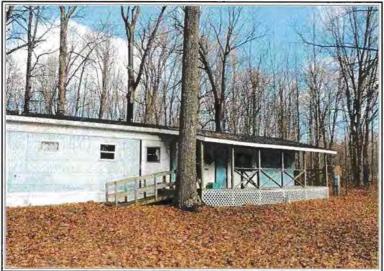

#### **Parcel Descriptions:**

234495 Fire Station Road
Wausau, WI 54403
SEC 15-29-08 PT OF SW 1/4 NW 1/4 W 104.36' OF - COM AT W 1/4 COR OF SEC N 88 DEG E 760.02' N 1 DEG W 2.72' TO POB E 313.14' N 1 DEG W 417.44' W 313.08 FT S 1 DEG E 417.44' TO BEG N/D/A LOT 1 CSM VOL 11 PG 63 (#2893) (DOC #783041)