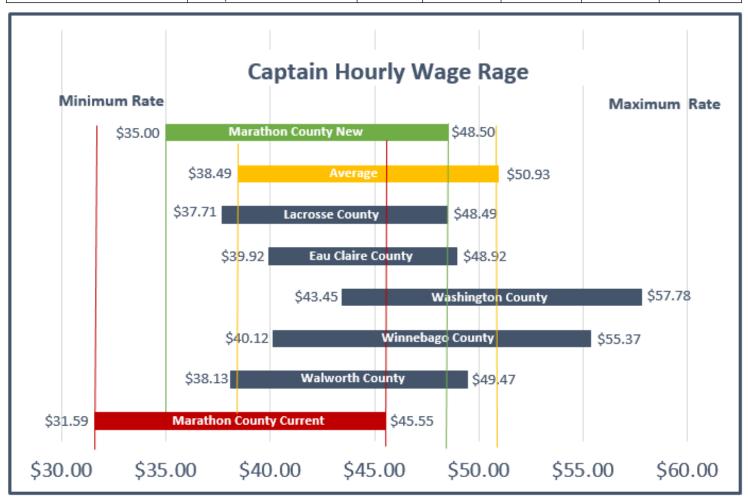

#### Law Enforcement & Corrections Manager – DBM C52 adjusted to C52-Market – Effective 10/3/2021

|                                       |                           | Current      |                |                |                       |               |  |
|---------------------------------------|---------------------------|--------------|----------------|----------------|-----------------------|---------------|--|
| Class Title                           | Working Titles            | DBM          | Minimum Hourly | Minimum Annual | <b>Maximum Hourly</b> | Maximum Annua |  |
|                                       | Administration Captain    |              |                |                |                       |               |  |
| Law Enforcement & Corrections Manager | Investigations Captain    |              | \$31.59        |                |                       |               |  |
| Law Emorcement & corrections Manager  | Jail Administrator        | C52          |                | \$65,707       | \$45.55               | \$94,744      |  |
|                                       | Patrol Captain            |              |                |                |                       |               |  |
| Communications Manager                | Captain of Communications |              |                |                |                       |               |  |
|                                       | Effect                    | ive 10.3.202 | 1              |                |                       |               |  |
| Class Title                           | Working Titles            | DBM          | Minimum Hourly | Minimum Annual | Maximum Hourly        | Maximum Annua |  |
|                                       | Administration Captain    |              |                |                |                       |               |  |
|                                       | Investigations Captain    |              |                |                |                       |               |  |
| Law Enforcement & Corrections Manager | Jail Administrator        | C52 - Market | \$35.00        | \$72,800       | \$48.50               | \$100,880     |  |
|                                       | Patrol Captain            |              |                |                |                       |               |  |
| 1                                     | Captain of Communications |              |                |                |                       |               |  |