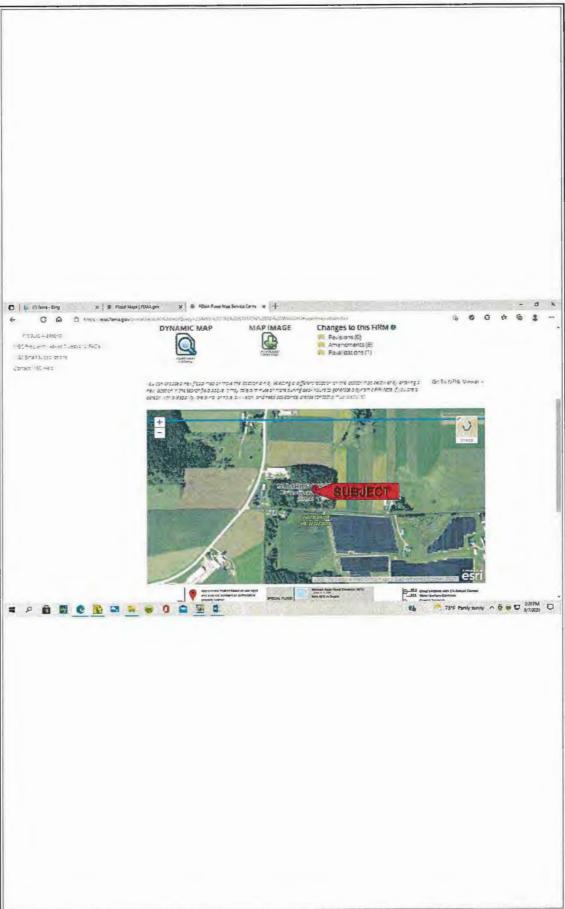

#### **Parcel Descriptions:**

234495 Fire Station Road
Wausau, WI 54403
SEC 15-29-08 PT OF SW 1/4 NW 1/4 W 104.36' OF - COM AT W 1/4 COR OF SEC N 88 DEG E 760.02' N 1 DEG W 2.72' TO POB E 313.14' N 1 DEG W 417.44' W 313.08 FT S 1 DEG E 417.44' TO BEG N/D/A LOT 1 CSM VOL 11 PG 63 (#2893) (DOC #783041)