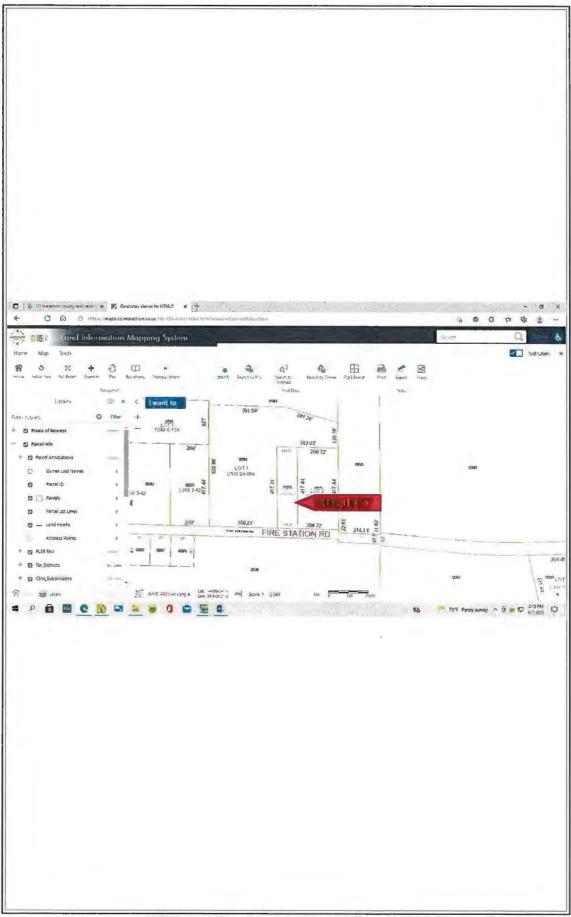

#### **Parcel Descriptions:**

234495 Fire Station Road
Wausau, WI 54403
SEC 15-29-08 PT OF SW 1/4 NW 1/4 W 104.36' OF - COM AT W 1/4 COR OF SEC N 88 DEG E 760.02' N 1 DEG W 2.72' TO POB E 313.14' N 1 DEG W 417.44' W 313.08 FT S 1 DEG E 417.44' TO BEG N/D/A LOT 1 CSM VOL 11 PG 63 (#2893) (DOC #783041)