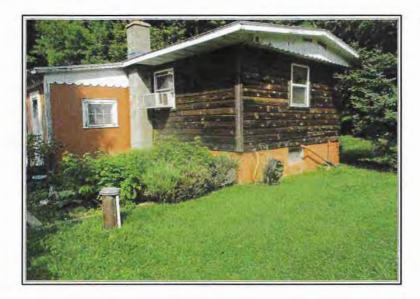

#### **Parcel Descriptions:**

234495 Fire Station Road
Wausau, WI 54403
SEC 15-29-08 PT OF SW 1/4 NW 1/4 W 104.36' OF - COM AT W 1/4 COR OF SEC N 88 DEG E 760.02' N 1 DEG W 2.72' TO POB E 313.14' N 1 DEG W 417.44' W 313.08 FT S 1 DEG E 417.44' TO BEG N/D/A LOT 1 CSM VOL 11 PG 63 (#2893) (DOC #783041)

404 West Main St. Spencer, WI 54479

PLAT OF IRENE LOT 4 BLK 24 ALSO W 1/2 OF LOT LOT 5 ALSO THAT PT OF SE1/4 SE1/4 SEC 6-26-2 LYG W & CONTIG TO W LN OF SD LOT 4 INCL S 1/2 VAC ALLEY LYG N OF SD PCL

Email and Mail Notification: August 17, 2021