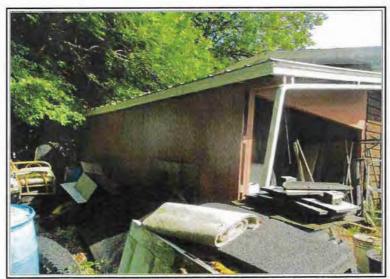

#### **Parcel Descriptions:**

234495 Fire Station Road
Wausau, WI 54403
SEC 15-29-08 PT OF SW 1/4 NW 1/4 W 104.36' OF - COM AT W 1/4 COR OF SEC N 88 DEG E 760.02' N 1 DEG W 2.72' TO POB E 313.14' N 1 DEG W 417.44' W 313.08 FT S 1 DEG E 417.44' TO BEG N/D/A LOT 1 CSM VOL 11 PG 63 (#2893) (DOC #783041)

404 West Main St. Spencer, WI 54479

PLAT OF IRENE LOT 4 BLK 24 ALSO W 1/2 OF LOT LOT 5 ALSO THAT PT OF SE1/4 SE1/4 SEC 6-26-2 LYG W & CONTIG TO W LN OF SD LOT 4 INCL S 1/2 VAC ALLEY LYG N OF SD PCL

Email and Mail Notification: August 17, 2021