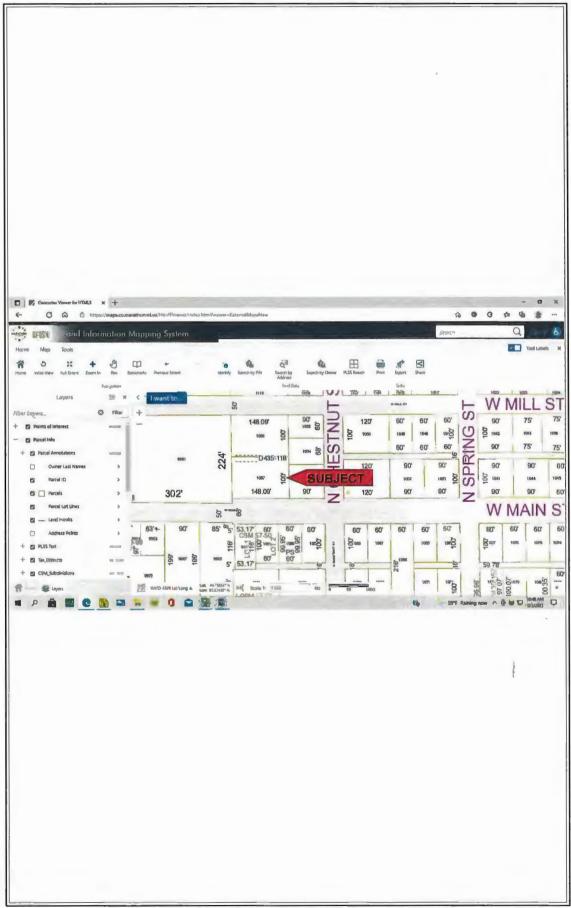

404 West Main St. Spencer, WI 54479

PLAT OF IRENE LOT 4 BLK 24 ALSO W 1/2 OF LOT LOT 5 ALSO THAT PT OF SE1/4 SE1/4 SEC 6-26-2 LYG W & CONTIG TO W LN OF SD LOT 4 INCL S 1/2 VAC ALLEY LYG N OF SD PCL

Email and Mail Notification: August 17, 2021