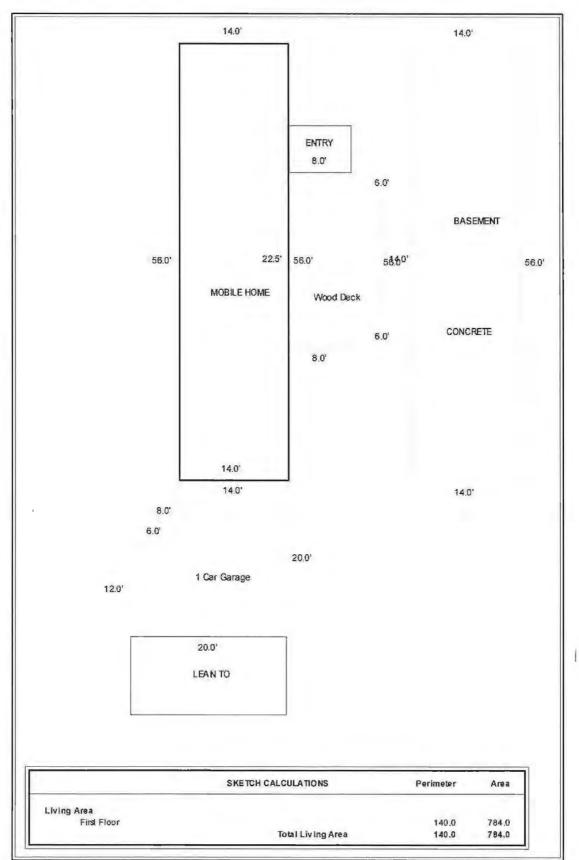

# APPRAISAL REPORT OF

404 W MAIN ST SPENCER, WI 54479

#### PREPARED FOR

NO AMC MARATHON COUNTY CLERK WAUSAU WI 54402

**AS OF** 

09/01/2021

#### **PREPARED BY**

meyer appraisal service 4503 AUGUSTINE AVE WESTON, WI 54476

File No. marathon county

Case No