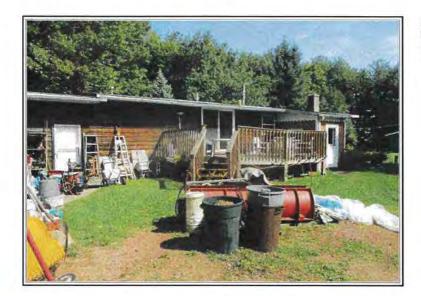

#### **Parcel Descriptions:**

234495 Fire Station Road
Wausau, WI 54403
SEC 15-29-08 PT OF SW 1/4 NW 1/4 W 104.36' OF - COM AT W 1/4 COR OF SEC N 88 DEG E 760.02' N 1 DEG W 2.72' TO POB E 313.14' N 1 DEG W 417.44' W 313.08 FT S 1 DEG E 417.44' TO BEG N/D/A LOT 1 CSM VOL 11 PG 63 (#2893) (DOC #783041)

404 West Main St. Spencer, WI 54479

PLAT OF IRENE LOT 4 BLK 24 ALSO W 1/2 OF LOT LOT 5 ALSO THAT PT OF SE1/4 SE1/4 SEC 6-26-2 LYG W & CONTIG TO W LN OF SD LOT 4 INCL S 1/2 VAC ALLEY LYG N OF SD PCL

Email and Mail Notification: August 17, 2021