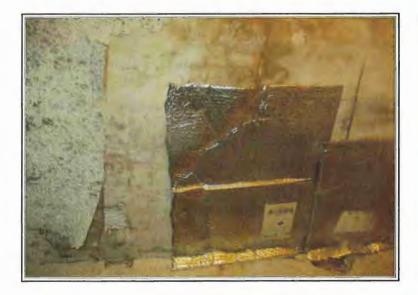

#### **Parcel Descriptions:**

234495 Fire Station Road
Wausau, WI 54403
SEC 15-29-08 PT OF SW 1/4 NW 1/4 W 104.36' OF - COM AT W 1/4 COR OF SEC N 88 DEG E 760.02' N 1 DEG W 2.72' TO POB E 313.14' N 1 DEG W 417.44' W 313.08 FT S 1 DEG E 417.44' TO BEG N/D/A LOT 1 CSM VOL 11 PG 63 (#2893) (DOC #783041)

404 West Main St. Spencer, WI 54479

PLAT OF IRENE LOT 4 BLK 24 ALSO W 1/2 OF LOT LOT 5 ALSO THAT PT OF SE1/4 SE1/4 SEC 6-26-2 LYG W & CONTIG TO W LN OF SD LOT 4 INCL S 1/2 VAC ALLEY LYG N OF SD PCL

Email and Mail Notification: August 17, 2021

# APPRAISAL REPORT OF

404 W MAIN ST SPENCER, WI 54479