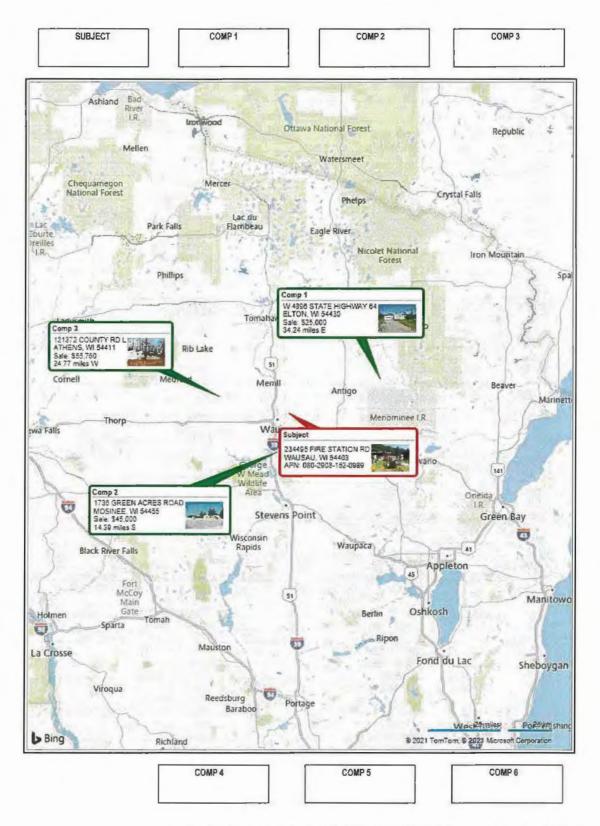

#### **Parcel Descriptions:**

234495 Fire Station Road
Wausau, WI 54403
SEC 15-29-08 PT OF SW 1/4 NW 1/4 W 104.36' OF - COM AT W 1/4 COR OF SEC N 88 DEG E 760.02' N 1 DEG W 2.72' TO POB E 313.14' N 1 DEG W 417.44' W 313.08 FT S 1 DEG E 417.44' TO BEG N/D/A LOT 1 CSM VOL 11 PG 63 (#2893) (DOC #783041)