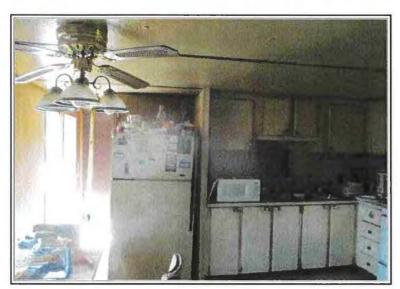

#### **Parcel Descriptions:**

234495 Fire Station Road
Wausau, WI 54403
SEC 15-29-08 PT OF SW 1/4 NW 1/4 W 104.36' OF - COM AT W 1/4 COR OF SEC N 88 DEG E 760.02' N 1 DEG W 2.72' TO POB E 313.14' N 1 DEG W 417.44' W 313.08 FT S 1 DEG E 417.44' TO BEG N/D/A LOT 1 CSM VOL 11 PG 63 (#2893) (DOC #783041)

404 West Main St. Spencer, WI 54479

PLAT OF IRENE LOT 4 BLK 24 ALSO W 1/2 OF LOT LOT 5 ALSO THAT PT OF SE1/4 SE1/4 SEC 6-26-2 LYG W & CONTIG TO W LN OF SD LOT 4 INCL S 1/2 VAC ALLEY LYG N OF SD PCL

Email and Mail Notification: August 17, 2021