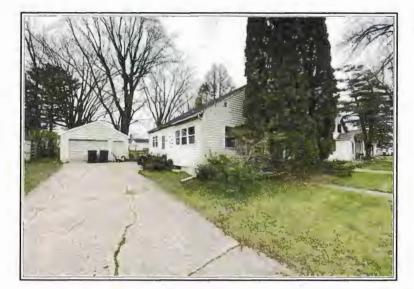

404 West Main St. Spencer, WI 54479

PLAT OF IRENE LOT 4 BLK 24 ALSO W 1/2 OF LOT LOT 5 ALSO THAT PT OF SE1/4 SE1/4 SEC 6-26-2 LYG W & CONTIG TO W LN OF SD LOT 4 INCL S 1/2 VAC ALLEY LYG N OF SD PCL

Email and Mail Notification: August 17, 2021

# APPRAISAL REPORT OF

404 W MAIN ST SPENCER, WI 54479