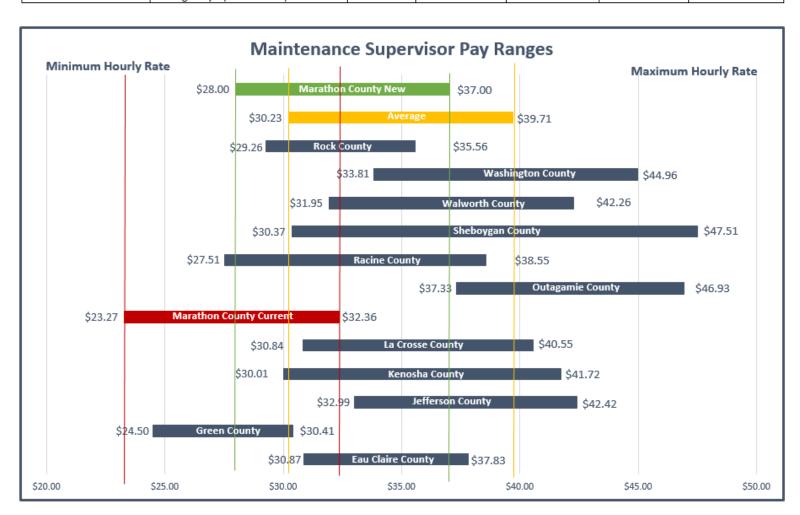

#### Maintenance Supervisor - DBM B32 adjusted to B32- Market - Effective 10/3/2021

| Current                |                                       |              |                |                |                       |                       |  |  |  |  |  |  |
|------------------------|---------------------------------------|--------------|----------------|----------------|-----------------------|-----------------------|--|--|--|--|--|--|
| Class Title            | Working Titles                        | DBM          | Minimum Hourly | Minimum Annual | <b>Maximum Hourly</b> | <b>Maximum Annual</b> |  |  |  |  |  |  |
|                        | Bridge/State Assistant Superintendent |              |                |                |                       |                       |  |  |  |  |  |  |
| Maintenance Supervisor | Equiptment & Facilities Supervisor    | B32          | \$23.27        | \$48,408       | \$32.36               | \$67,311              |  |  |  |  |  |  |
|                        | Highway Operations Supervisor         |              |                |                |                       |                       |  |  |  |  |  |  |
|                        | i i                                   | Effective 10 | .3.2021        |                |                       |                       |  |  |  |  |  |  |
| Class Title            | Working Titles                        | DBM          | Minimum Hourly | Minimum Annual | <b>Maximum Hourly</b> | <b>Maximum Annual</b> |  |  |  |  |  |  |
|                        | Bridge/State Assistant Superintendent |              |                |                |                       |                       |  |  |  |  |  |  |
| Maintenance Supervisor | Equiptment & Facilities Supervisor    | B32 - Market | \$28.00        | \$58,240       | \$37.00               | \$76,960              |  |  |  |  |  |  |
| I .                    | Highway Operations Supervisor         | 1            | I              | 1              | 1                     |                       |  |  |  |  |  |  |