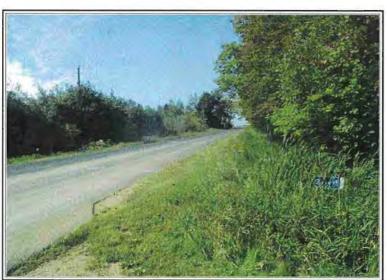

#### **Parcel Descriptions:**

234495 Fire Station Road
Wausau, WI 54403
SEC 15-29-08 PT OF SW 1/4 NW 1/4 W 104.36' OF - COM AT W 1/4 COR OF SEC N 88 DEG E 760.02' N 1 DEG W 2.72' TO POB E 313.14' N 1 DEG W 417.44' W 313.08 FT S 1 DEG E 417.44' TO BEG N/D/A LOT 1 CSM VOL 11 PG 63 (#2893) (DOC #783041)

404 West Main St. Spencer, WI 54479

PLAT OF IRENE LOT 4 BLK 24 ALSO W 1/2 OF LOT LOT 5 ALSO THAT PT OF SE1/4 SE1/4 SEC 6-26-2 LYG W & CONTIG TO W LN OF SD LOT 4 INCL S 1/2 VAC ALLEY LYG N OF SD PCL

Email and Mail Notification: August 17, 2021