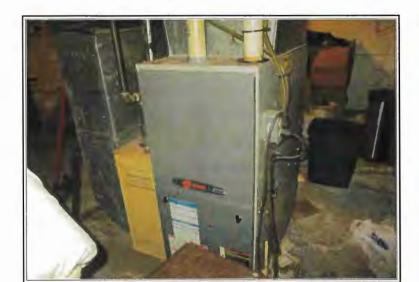

#### **Parcel Descriptions:**

234495 Fire Station Road
Wausau, WI 54403
SEC 15-29-08 PT OF SW 1/4 NW 1/4 W 104.36' OF - COM AT W 1/4 COR OF SEC N 88 DEG E 760.02' N 1 DEG W 2.72' TO POB E 313.14' N 1 DEG W 417.44' W 313.08 FT S 1 DEG E 417.44' TO BEG N/D/A LOT 1 CSM VOL 11 PG 63 (#2893) (DOC #783041)

404 West Main St. Spencer, WI 54479

PLAT OF IRENE LOT 4 BLK 24 ALSO W 1/2 OF LOT LOT 5 ALSO THAT PT OF SE1/4 SE1/4 SEC 6-26-2 LYG W & CONTIG TO W LN OF SD LOT 4 INCL S 1/2 VAC ALLEY LYG N OF SD PCL

Email and Mail Notification: August 17, 2021