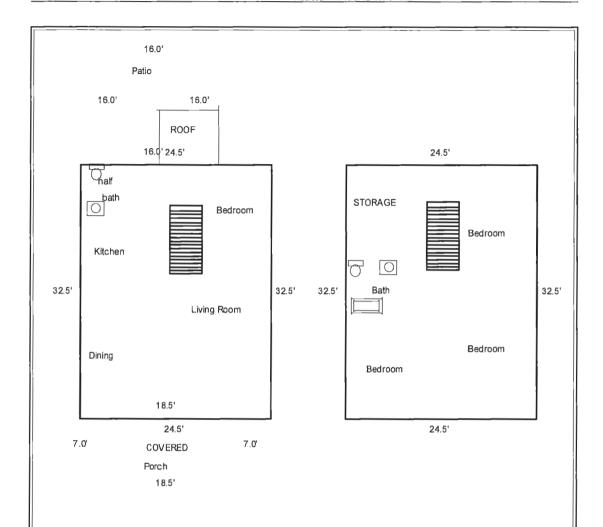

404 West Main St. Spencer, WI 54479

PLAT OF IRENE LOT 4 BLK 24 ALSO W 1/2 OF LOT LOT 5 ALSO THAT PT OF SE1/4 SE1/4 SEC 6-26-2 LYG W & CONTIG TO W LN OF SD LOT 4 INCL S 1/2 VAC ALLEY LYG N OF SD PCL

Email and Mail Notification: August 17, 2021

# APPRAISAL REPORT OF

404 W MAIN ST SPENCER, WI 54479