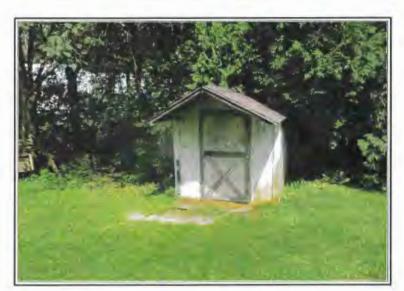

404 West Main St. Spencer, WI 54479

PLAT OF IRENE LOT 4 BLK 24 ALSO W 1/2 OF LOT LOT 5 ALSO THAT PT OF SE1/4 SE1/4 SEC 6-26-2 LYG W & CONTIG TO W LN OF SD LOT 4 INCL S 1/2 VAC ALLEY LYG N OF SD PCL

Email and Mail Notification: August 17, 2021

# APPRAISAL REPORT OF

404 W MAIN ST SPENCER, WI 54479

#### PREPARED FOR

NO AMC MARATHON COUNTY CLERK WAUSAU WI 54402

**AS OF** 

09/01/2021

#### **PREPARED BY**

meyer appraisal service 4503 AUGUSTINE AVE WESTON, WI 54476

File No. marathon county

Case No