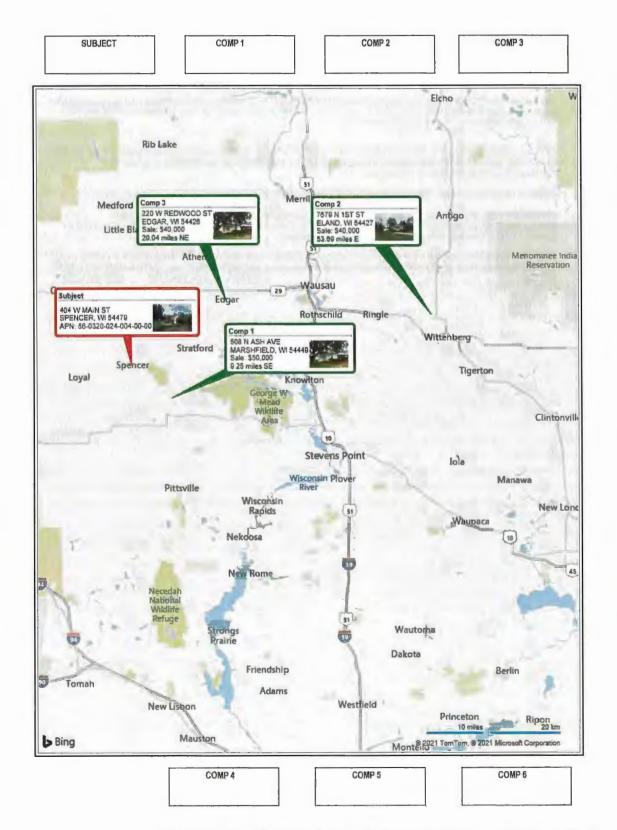

# APPRAISAL REPORT OF

404 W MAIN ST SPENCER, WI 54479

#### PREPARED FOR

NO AMC MARATHON COUNTY CLERK WAUSAU WI 54402

**AS OF** 

09/01/2021