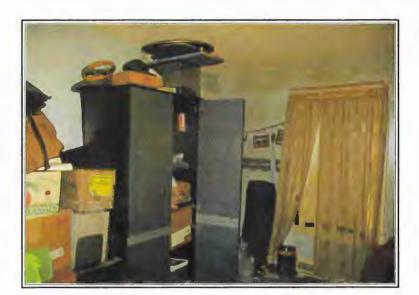

#### **Parcel Descriptions:**

234495 Fire Station Road
Wausau, WI 54403
SEC 15-29-08 PT OF SW 1/4 NW 1/4 W 104.36' OF - COM AT W 1/4 COR OF SEC N 88 DEG E 760.02' N 1 DEG W 2.72' TO POB E 313.14' N 1 DEG W 417.44' W 313.08 FT S 1 DEG E 417.44' TO BEG N/D/A LOT 1 CSM VOL 11 PG 63 (#2893) (DOC #783041)

404 West Main St. Spencer, WI 54479

PLAT OF IRENE LOT 4 BLK 24 ALSO W 1/2 OF LOT LOT 5 ALSO THAT PT OF SE1/4 SE1/4 SEC 6-26-2 LYG W & CONTIG TO W LN OF SD LOT 4 INCL S 1/2 VAC ALLEY LYG N OF SD PCL

Email and Mail Notification: August 17, 2021