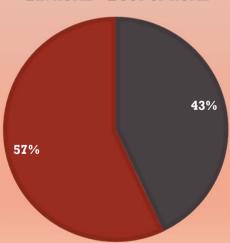

s (81 children)
  - 24 of the 49 families are still engaged in the parent education service.
- Average case load sizes for FSS staff is 8-10 families
- The average length of FSS service is 3.5 months.
  - Average number of visits per month to families served by FSS: 4
  - Average hours per case per month to families served by FSS: 8
- Waitlist for FSS services
  - 2-3 weeks is the average families have waited after being referred to be accepted into the program.
  - No family has ever not been served at times families have received a referral to an alternate parenting program within the community or with a provider whom we contract with.



## DEMOGRAPHICS OF FAMILIES SERVED

#### **CAREGIVERS SERVED**



#### AGE OF CHILDREN





## DYNAMICS OF FAMILIES SERVED

# ONSET OF FSS SERVICES





#### **DETAILED STATUS**

- IN HOME OPEN ONGOING CPS
- RELATIVE CARE
- FOSTER CARE
- IN HOME INITIAL ASSESSMENT







# OUTCOMES OF FSS PROGRAM- FOLLOWING PROGRAM COMPLETION

- 25 families have fully completed the curriculum thus far 3 in home and 22 out of home
- Primary outcomes for 6 months post successful completion of the program:
  - New screened in allegation of child abuse/neglect
  - New substantiation of child abuse/neglect
  - Re-entry into out of home care
  - New entry into out of home care
- Of the 25 families who have completed this service:
  - 2 had a new screened in child abuse/neglect report
  - l family had a new substantiation of child abuse/neglect
  - 2 families had children re-enter out of home care
    - 92% of families had no new CPS reports
    - 91% of famili