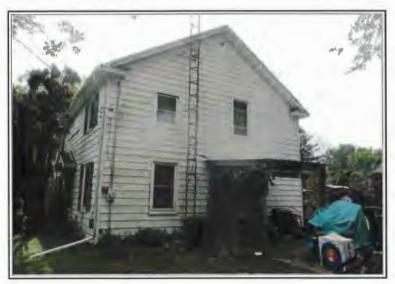

#### **Parcel Descriptions:**

234495 Fire Station Road
Wausau, WI 54403
SEC 15-29-08 PT OF SW 1/4 NW 1/4 W 104.36' OF - COM AT W 1/4 COR OF SEC N 88 DEG E 760.02' N 1 DEG W 2.72' TO POB E 313.14' N 1 DEG W 417.44' W 313.08 FT S 1 DEG E 417.44' TO BEG N/D/A LOT 1 CSM VOL 11 PG 63 (#2893) (DOC #783041)

404 West Main St. Spencer, WI 54479

PLAT OF IRENE LOT 4 BLK 24 ALSO W 1/2 OF LOT LOT 5 ALSO THAT PT OF SE1/4 SE1/4 SEC 6-26-2 LYG W & CONTIG TO W LN OF SD LOT 4 INCL S 1/2 VAC ALLEY LYG N OF SD PCL

Email and Mail Notification: August 17, 2021

# APPRAISAL REPORT OF

404 W MAIN ST SPENCER, WI 54479

#### PREPARED FOR

NO AMC MARATHON COUNTY CLERK WAUSAU WI 54402

**AS OF** 

09/01/2021