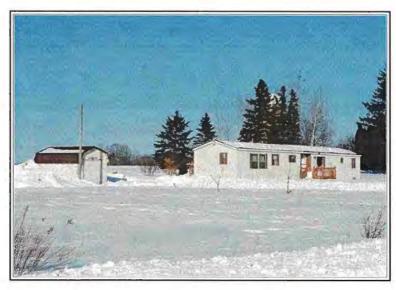

#### **Parcel Descriptions:**

234495 Fire Station Road
Wausau, WI 54403
SEC 15-29-08 PT OF SW 1/4 NW 1/4 W 104.36' OF - COM AT W 1/4 COR OF SEC N 88 DEG E 760.02' N 1 DEG W 2.72' TO POB E 313.14' N 1 DEG W 417.44' W 313.08 FT S 1 DEG E 417.44' TO BEG N/D/A LOT 1 CSM VOL 11 PG 63 (#2893) (DOC #783041)

404 West Main St. Spencer, WI 54479

PLAT OF IRENE LOT 4 BLK 24 ALSO W 1/2 OF LOT LOT 5 ALSO THAT PT OF SE1/4 SE1/4 SEC 6-26-2 LYG W & CONTIG TO W LN OF SD LOT 4 INCL S 1/2 VAC ALLEY LYG N OF SD PCL

Email and Mail Notification: August 17, 2021