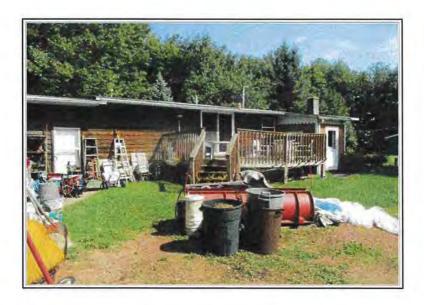

#### **Parcel Descriptions:**

234495 Fire Station Road
Wausau, WI 54403
SEC 15-29-08 PT OF SW 1/4 NW 1/4 W 104.36' OF - COM AT W 1/4 COR OF SEC N 88 DEG E 760.02' N 1 DEG W 2.72' TO POB E 313.14' N 1 DEG W 417.44' W 313.08 FT S 1 DEG E 417.44' TO BEG N/D/A LOT 1 CSM VOL 11 PG 63 (#2893) (DOC #783041)

404 West Main St. Spencer, WI 54479

PLAT OF IRENE LOT 4 BLK 24 ALSO W 1/2 OF LOT LOT 5 ALSO THAT PT OF SE1/4 SE1/4 SEC 6-26-2 LYG W & CONTIG TO W LN OF SD LOT 4 INCL S 1/2 VAC ALLEY LYG N OF SD PCL

Email and Mail Notification: August 17, 2021

# APPRAISAL REPORT OF

404 W MAIN ST SPENCER, WI 54479