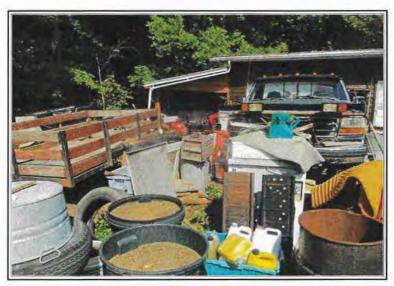

#### **Parcel Descriptions:**

234495 Fire Station Road
Wausau, WI 54403
SEC 15-29-08 PT OF SW 1/4 NW 1/4 W 104.36' OF - COM AT W 1/4 COR OF SEC N 88 DEG E 760.02' N 1 DEG W 2.72' TO POB E 313.14' N 1 DEG W 417.44' W 313.08 FT S 1 DEG E 417.44' TO BEG N/D/A LOT 1 CSM VOL 11 PG 63 (#2893) (DOC #783041)

404 West Main St. Spencer, WI 54479

PLAT OF IRENE LOT 4 BLK 24 ALSO W 1/2 OF LOT LOT 5 ALSO THAT PT OF SE1/4 SE1/4 SEC 6-26-2 LYG W & CONTIG TO W LN OF SD LOT 4 INCL S 1/2 VAC ALLEY LYG N OF SD PCL

Email and Mail Notification: August 17, 2021