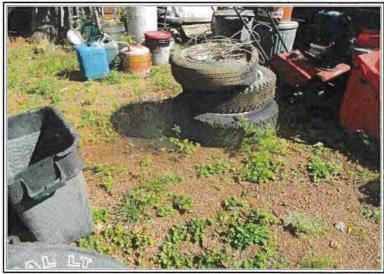

#### **Parcel Descriptions:**

234495 Fire Station Road
Wausau, WI 54403
SEC 15-29-08 PT OF SW 1/4 NW 1/4 W 104.36' OF - COM AT W 1/4 COR OF SEC N 88 DEG E 760.02' N 1 DEG W 2.72' TO POB E 313.14' N 1 DEG W 417.44' W 313.08 FT S 1 DEG E 417.44' TO BEG N/D/A LOT 1 CSM VOL 11 PG 63 (#2893) (DOC #783041)

404 West Main St. Spencer, WI 54479

PLAT OF IRENE LOT 4 BLK 24 ALSO W 1/2 OF LOT LOT 5 ALSO THAT PT OF SE1/4 SE1/4 SEC 6-26-2 LYG W & CONTIG TO W LN OF SD LOT 4 INCL S 1/2 VAC ALLEY LYG N OF SD PCL

Email and Mail Notification: August 17, 2021