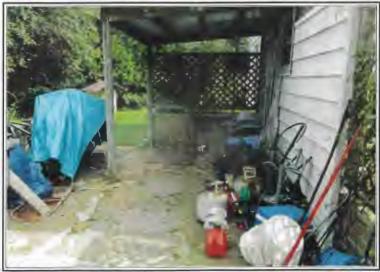

#### **Parcel Descriptions:**

234495 Fire Station Road
Wausau, WI 54403
SEC 15-29-08 PT OF SW 1/4 NW 1/4 W 104.36' OF - COM AT W 1/4 COR OF SEC N 88 DEG E 760.02' N 1 DEG W 2.72' TO POB E 313.14' N 1 DEG W 417.44' W 313.08 FT S 1 DEG E 417.44' TO BEG N/D/A LOT 1 CSM VOL 11 PG 63 (#2893) (DOC #783041)

404 West Main St. Spencer, WI 54479

PLAT OF IRENE LOT 4 BLK 24 ALSO W 1/2 OF LOT LOT 5 ALSO THAT PT OF SE1/4 SE1/4 SEC 6-26-2 LYG W & CONTIG TO W LN OF SD LOT 4 INCL S 1/2 VAC ALLEY LYG N OF SD PCL

Email and Mail Notification: August 17, 2021