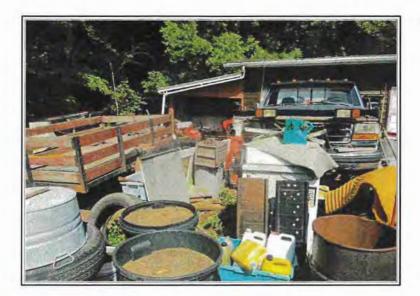

#### **Parcel Descriptions:**

234495 Fire Station Road
Wausau, WI 54403
SEC 15-29-08 PT OF SW 1/4 NW 1/4 W 104.36' OF - COM AT W 1/4 COR OF SEC N 88 DEG E 760.02' N 1 DEG W 2.72' TO POB E 313.14' N 1 DEG W 417.44' W 313.08 FT S 1 DEG E 417.44' TO BEG N/D/A LOT 1 CSM VOL 11 PG 63 (#2893) (DOC #783041)

404 West Main St. Spencer, WI 54479

PLAT OF IRENE LOT 4 BLK 24 ALSO W 1/2 OF LOT LOT 5 ALSO THAT PT OF SE1/4 SE1/4 SEC 6-26-2 LYG W & CONTIG TO W LN OF SD LOT 4 INCL S 1/2 VAC ALLEY LYG N OF SD PCL

Email and Mail Notification: August 17, 2021