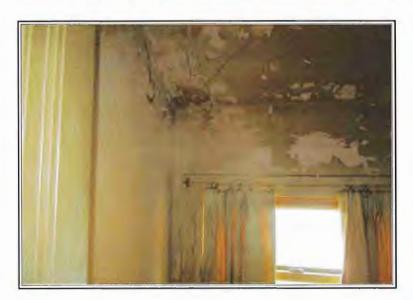

#### **Parcel Descriptions:**

234495 Fire Station Road
Wausau, WI 54403
SEC 15-29-08 PT OF SW 1/4 NW 1/4 W 104.36' OF - COM AT W 1/4 COR OF SEC N 88 DEG E 760.02' N 1 DEG W 2.72' TO POB E 313.14' N 1 DEG W 417.44' W 313.08 FT S 1 DEG E 417.44' TO BEG N/D/A LOT 1 CSM VOL 11 PG 63 (#2893) (DOC #783041)

404 West Main St. Spencer, WI 54479

PLAT OF IRENE LOT 4 BLK 24 ALSO W 1/2 OF LOT LOT 5 ALSO THAT PT OF SE1/4 SE1/4 SEC 6-26-2 LYG W & CONTIG TO W LN OF SD LOT 4 INCL S 1/2 VAC ALLEY LYG N OF SD PCL

Email and Mail Notification: August 17, 2021