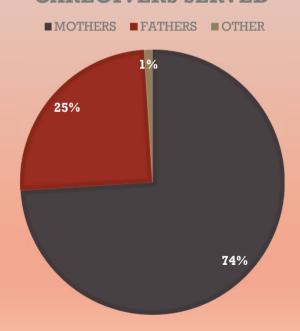

ccepted February 1, 2021
- As of the end of August, the program has served 49 households (81 children)
  - 24 of the 49 families are still engaged in the parent education service.
- Average case load sizes for FSS staff is 8-10 families
- The average length of FSS service is 3.5 months.
  - Average number of visits per month to families served by FSS: 4
  - Average hours per case per month to families served by FSS: 8
- Waitlist for FSS services
  - 2-3 weeks is the average families have waited after being referred to be accepted into the program.
  - No family has ever not been served at times families have received a referral to an alternate parenting program within the community or with a provider whom we contract with.



## DEMOGRAPHICS OF FAMILIES SERVED

#### **CAREGIVERS SERVED**



#### AGE OF CHILDREN





## DYNAMICS OF FAMILIES SERVED

# ONSET OF FSS SERVICES





#### **DETAILED STATUS**

- IN HOME OPEN ONGOING CPS
- RELATIVE CARE
- FOSTER CARE
- IN HOME INITIAL ASSESSMENT







# OUTCOMES OF FSS PROGRAM- FOLLOWING PROGRAM COMPLETION

- 25 families have fully completed the curriculum thus far 3 in home and 22 out of home
- Primary outcomes for 6 months post successful completion of the program:
  - New screened in allegation of child abuse/neglect
  - New substantiation of child abuse/neglect
  - Re-entry into out of home care
  - New entry into out of home care
- Of the 25 families who have completed this service:
  - 2 had a new screened in child abuse/neglect report
  - l family had a new substantiation of child abuse/neglect
  - 2 families had children re-