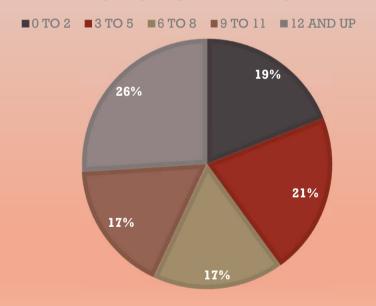

- As of the end of August, the program has served 49 households (81 children)
  - 24 of the 49 families are still engaged in the parent education service.
- Average case load sizes for FSS staff is 8-10 families
- The average length of FSS service is 3.5 months.
  - Average number of visits per month to families served by FSS: 4
  - Average hours per case per month to families served by FSS: 8
- Waitlist for FSS services
  - 2-3 weeks is the average families have waited after being referred to be accepted into the program.
  - No family has ever not been served at times families have received a referral to an alternate parenting program within the community or with a provider whom we contract with.



## DEMOGRAPHICS OF FAMILIES SERVED

#### **CAREGIVERS SERVED**



#### AGE OF CHILDREN





## DYNAMICS OF FAMILIES SERVED

# ONSET OF FSS SERVICES





#### **DETAILED STATUS**

- IN HOME OPEN ONGOING CPS
- RELATIVE CARE
- FOSTER CARE
- IN HOME INITIAL ASSESSMENT







# OUTCOMES OF FSS PROGRAM- FOLLOWING PROGRAM COMPLETION

- 25 families have fully completed the curriculum thus far 3 in home and 22 out of home
- Primary outcomes for 6 months post successful completion of the program:
  - New screened in allegation of child abuse/neglect
  - New substantiation of child abuse/neglect
  - Re-entry into out of home care
  - New entry into out of home care
- Of the 25 families who have completed this service:
  - 2 had a new screened in child abuse/neglect report
  - l family had a new substantiation of child abuse/neglect
  - 2 families had children re-enter out of home care