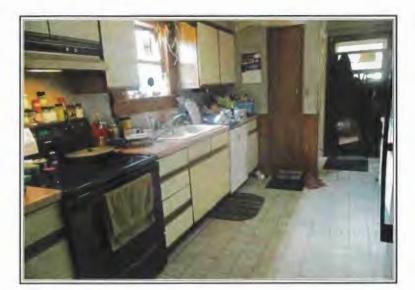

#### **Parcel Descriptions:**

234495 Fire Station Road
Wausau, WI 54403
SEC 15-29-08 PT OF SW 1/4 NW 1/4 W 104.36' OF - COM AT W 1/4 COR OF SEC N 88 DEG E 760.02' N 1 DEG W 2.72' TO POB E 313.14' N 1 DEG W 417.44' W 313.08 FT S 1 DEG E 417.44' TO BEG N/D/A LOT 1 CSM VOL 11 PG 63 (#2893) (DOC #783041)

404 West Main St. Spencer, WI 54479

PLAT OF IRENE LOT 4 BLK 24 ALSO W 1/2 OF LOT LOT 5 ALSO THAT PT OF SE1/4 SE1/4 SEC 6-26-2 LYG W & CONTIG TO W LN OF SD LOT 4 INCL S 1/2 VAC ALLEY LYG N OF SD PCL

Email and Mail Notification: August 17, 2021

# APPRAISAL REPORT OF

404 W MAIN ST SPENCER, WI 54479

#### PREPARED FOR

NO AMC MARATHON COUNTY CLERK WAUSAU WI 54402

**AS OF** 

09/01/2021