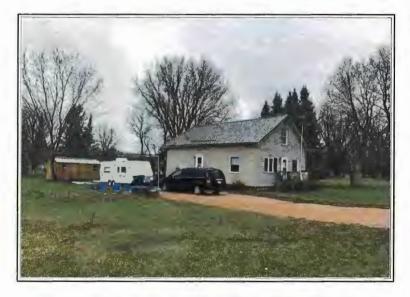

404 West Main St. Spencer, WI 54479

PLAT OF IRENE LOT 4 BLK 24 ALSO W 1/2 OF LOT LOT 5 ALSO THAT PT OF SE1/4 SE1/4 SEC 6-26-2 LYG W & CONTIG TO W LN OF SD LOT 4 INCL S 1/2 VAC ALLEY LYG N OF SD PCL

Email and Mail Notification: August 17, 2021

# APPRAISAL REPORT OF

404 W MAIN ST SPENCER, WI 54479