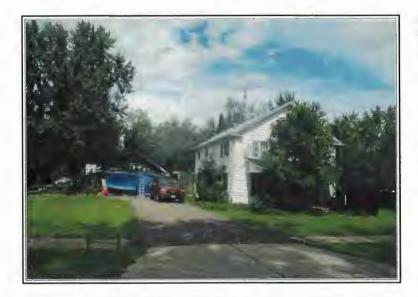

#### **Parcel Descriptions:**

234495 Fire Station Road
Wausau, WI 54403
SEC 15-29-08 PT OF SW 1/4 NW 1/4 W 104.36' OF - COM AT W 1/4 COR OF SEC N 88 DEG E 760.02' N 1 DEG W 2.72' TO POB E 313.14' N 1 DEG W 417.44' W 313.08 FT S 1 DEG E 417.44' TO BEG N/D/A LOT 1 CSM VOL 11 PG 63 (#2893) (DOC #783041)

404 West Main St. Spencer, WI 54479

PLAT OF IRENE LOT 4 BLK 24 ALSO W 1/2 OF LOT LOT 5 ALSO THAT PT OF SE1/4 SE1/4 SEC 6-26-2 LYG W & CONTIG TO W LN OF SD LOT 4 INCL S 1/2 VAC ALLEY LYG N OF SD PCL

Email and Mail Notification: August 17, 2021

# APPRAISAL REPORT OF

404 W MAIN ST SPENCER, WI 54479