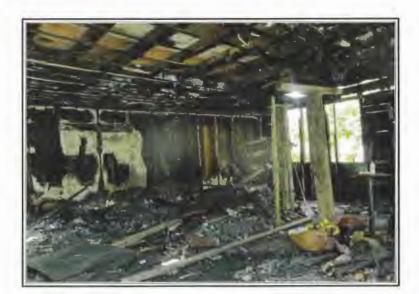

#### **Parcel Descriptions:**

234495 Fire Station Road
Wausau, WI 54403
SEC 15-29-08 PT OF SW 1/4 NW 1/4 W 104.36' OF - COM AT W 1/4 COR OF SEC N 88 DEG E 760.02' N 1 DEG W 2.72' TO POB E 313.14' N 1 DEG W 417.44' W 313.08 FT S 1 DEG E 417.44' TO BEG N/D/A LOT 1 CSM VOL 11 PG 63 (#2893) (DOC #783041)

404 West Main St. Spencer, WI 54479

PLAT OF IRENE LOT 4 BLK 24 ALSO W 1/2 OF LOT LOT 5 ALSO THAT PT OF SE1/4 SE1/4 SEC 6-26-2 LYG W & CONTIG TO W LN OF SD LOT 4 INCL S 1/2 VAC ALLEY LYG N OF SD PCL

Email and Mail Notification: August 17, 2021

# APPRAISAL REPORT OF

404 W MAIN ST SPENCER, WI 54479