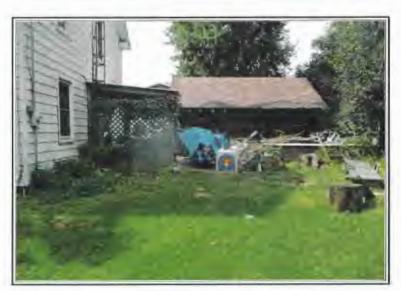

#### **Parcel Descriptions:**

234495 Fire Station Road
Wausau, WI 54403
SEC 15-29-08 PT OF SW 1/4 NW 1/4 W 104.36' OF - COM AT W 1/4 COR OF SEC N 88 DEG E 760.02' N 1 DEG W 2.72' TO POB E 313.14' N 1 DEG W 417.44' W 313.08 FT S 1 DEG E 417.44' TO BEG N/D/A LOT 1 CSM VOL 11 PG 63 (#2893) (DOC #783041)

404 West Main St. Spencer, WI 54479

PLAT OF IRENE LOT 4 BLK 24 ALSO W 1/2 OF LOT LOT 5 ALSO THAT PT OF SE1/4 SE1/4 SEC 6-26-2 LYG W & CONTIG TO W LN OF SD LOT 4 INCL S 1/2 VAC ALLEY LYG N OF SD PCL

Email and Mail Notification: August 17, 2021

# APPRAISAL REPORT OF

404 W MAIN ST SPENCER, WI 54479