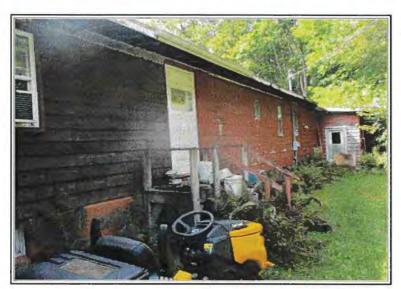

#### **Parcel Descriptions:**

234495 Fire Station Road
Wausau, WI 54403
SEC 15-29-08 PT OF SW 1/4 NW 1/4 W 104.36' OF - COM AT W 1/4 COR OF SEC N 88 DEG E 760.02' N 1 DEG W 2.72' TO POB E 313.14' N 1 DEG W 417.44' W 313.08 FT S 1 DEG E 417.44' TO BEG N/D/A LOT 1 CSM VOL 11 PG 63 (#2893) (DOC #783041)

404 West Main St. Spencer, WI 54479

PLAT OF IRENE LOT 4 BLK 24 ALSO W 1/2 OF LOT LOT 5 ALSO THAT PT OF SE1/4 SE1/4 SEC 6-26-2 LYG W & CONTIG TO W LN OF SD LOT 4 INCL S 1/2 VAC ALLEY LYG N OF SD PCL

Email and Mail Notification: August 17, 2021