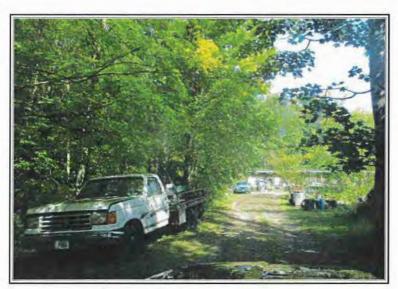

#### **Parcel Descriptions:**

234495 Fire Station Road
Wausau, WI 54403
SEC 15-29-08 PT OF SW 1/4 NW 1/4 W 104.36' OF - COM AT W 1/4 COR OF SEC N 88 DEG E 760.02' N 1 DEG W 2.72' TO POB E 313.14' N 1 DEG W 417.44' W 313.08 FT S 1 DEG E 417.44' TO BEG N/D/A LOT 1 CSM VOL 11 PG 63 (#2893) (DOC #783041)

404 West Main St. Spencer, WI 54479

PLAT OF IRENE LOT 4 BLK 24 ALSO W 1/2 OF LOT LOT 5 ALSO THAT PT OF SE1/4 SE1/4 SEC 6-26-2 LYG W & CONTIG TO W LN OF SD LOT 4 INCL S 1/2 VAC ALLEY LYG N OF SD PCL

Email and Mail Notification: August 17, 2021