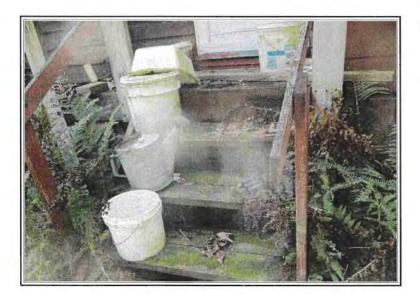

#### **Parcel Descriptions:**

234495 Fire Station Road
Wausau, WI 54403
SEC 15-29-08 PT OF SW 1/4 NW 1/4 W 104.36' OF - COM AT W 1/4 COR OF SEC N 88 DEG E 760.02' N 1 DEG W 2.72' TO POB E 313.14' N 1 DEG W 417.44' W 313.08 FT S 1 DEG E 417.44' TO BEG N/D/A LOT 1 CSM VOL 11 PG 63 (#2893) (DOC #783041)

404 West Main St. Spencer, WI 54479

PLAT OF IRENE LOT 4 BLK 24 ALSO W 1/2 OF LOT LOT 5 ALSO THAT PT OF SE1/4 SE1/4 SEC 6-26-2 LYG W & CONTIG TO W LN OF SD LOT 4 INCL S 1/2 VAC ALLEY LYG N OF SD PCL

Email and Mail Notification: August 17, 2021