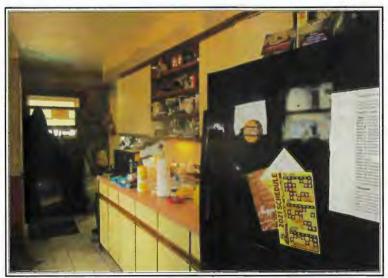

#### **Parcel Descriptions:**

234495 Fire Station Road
Wausau, WI 54403
SEC 15-29-08 PT OF SW 1/4 NW 1/4 W 104.36' OF - COM AT W 1/4 COR OF SEC N 88 DEG E 760.02' N 1 DEG W 2.72' TO POB E 313.14' N 1 DEG W 417.44' W 313.08 FT S 1 DEG E 417.44' TO BEG N/D/A LOT 1 CSM VOL 11 PG 63 (#2893) (DOC #783041)

404 West Main St. Spencer, WI 54479

PLAT OF IRENE LOT 4 BLK 24 ALSO W 1/2 OF LOT LOT 5 ALSO THAT PT OF SE1/4 SE1/4 SEC 6-26-2 LYG W & CONTIG TO W LN OF SD LOT 4 INCL S 1/2 VAC ALLEY LYG N OF SD PCL

Email and Mail Notification: August 17, 2021

# APPRAISAL REPORT OF

404 W MAIN ST SPENCER, WI 54479

#### PREPARED FOR

NO AMC MARATHON COUNTY CLERK WAUSAU WI 54402

**AS OF** 

09/01/2021