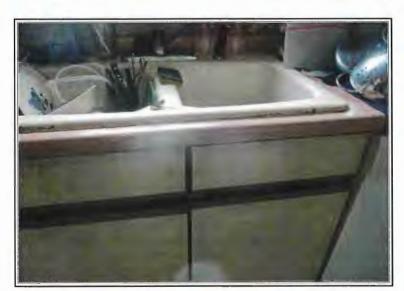

#### **Parcel Descriptions:**

234495 Fire Station Road
Wausau, WI 54403
SEC 15-29-08 PT OF SW 1/4 NW 1/4 W 104.36' OF - COM AT W 1/4 COR OF SEC N 88 DEG E 760.02' N 1 DEG W 2.72' TO POB E 313.14' N 1 DEG W 417.44' W 313.08 FT S 1 DEG E 417.44' TO BEG N/D/A LOT 1 CSM VOL 11 PG 63 (#2893) (DOC #783041)

404 West Main St. Spencer, WI 54479

PLAT OF IRENE LOT 4 BLK 24 ALSO W 1/2 OF LOT LOT 5 ALSO THAT PT OF SE1/4 SE1/4 SEC 6-26-2 LYG W & CONTIG TO W LN OF SD LOT 4 INCL S 1/2 VAC ALLEY LYG N OF SD PCL

Email and Mail Notification: August 17, 2021

# APPRAISAL REPORT OF

404 W MAIN ST SPENCER, WI 54479

#### PREPARED FOR

NO AMC MARATHON COUNTY CLERK WAUSAU WI 54402

**AS OF** 

09/01/2021