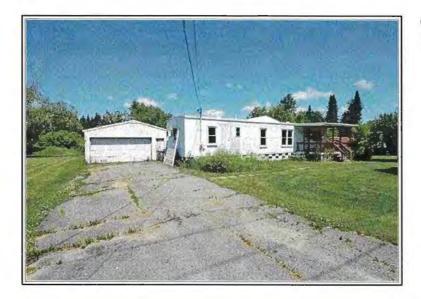

#### **Parcel Descriptions:**

234495 Fire Station Road
Wausau, WI 54403
SEC 15-29-08 PT OF SW 1/4 NW 1/4 W 104.36' OF - COM AT W 1/4 COR OF SEC N 88 DEG E 760.02' N 1 DEG W 2.72' TO POB E 313.14' N 1 DEG W 417.44' W 313.08 FT S 1 DEG E 417.44' TO BEG N/D/A LOT 1 CSM VOL 11 PG 63 (#2893) (DOC #783041)

404 West Main St. Spencer, WI 54479

PLAT OF IRENE LOT 4 BLK 24 ALSO W 1/2 OF LOT LOT 5 ALSO THAT PT OF SE1/4 SE1/4 SEC 6-26-2 LYG W & CONTIG TO W LN OF SD LOT 4 INCL S 1/2 VAC ALLEY LYG N OF SD PCL

Email and Mail Notification: August 17, 2021