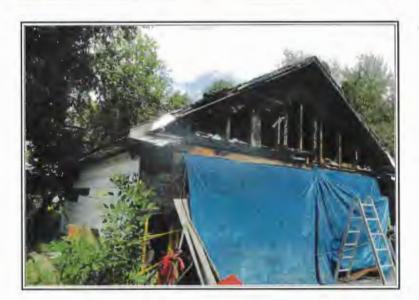

#### **Parcel Descriptions:**

234495 Fire Station Road
Wausau, WI 54403
SEC 15-29-08 PT OF SW 1/4 NW 1/4 W 104.36' OF - COM AT W 1/4 COR OF SEC N 88 DEG E 760.02' N 1 DEG W 2.72' TO POB E 313.14' N 1 DEG W 417.44' W 313.08 FT S 1 DEG E 417.44' TO BEG N/D/A LOT 1 CSM VOL 11 PG 63 (#2893) (DOC #783041)

404 West Main St. Spencer, WI 54479

PLAT OF IRENE LOT 4 BLK 24 ALSO W 1/2 OF LOT LOT 5 ALSO THAT PT OF SE1/4 SE1/4 SEC 6-26-2 LYG W & CONTIG TO W LN OF SD LOT 4 INCL S 1/2 VAC ALLEY LYG N OF SD PCL

Email and Mail Notification: August 17, 2021