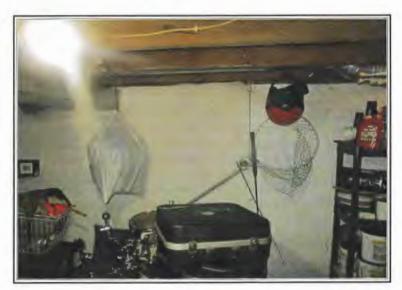

#### **Parcel Descriptions:**

234495 Fire Station Road
Wausau, WI 54403
SEC 15-29-08 PT OF SW 1/4 NW 1/4 W 104.36' OF - COM AT W 1/4 COR OF SEC N 88 DEG E 760.02' N 1 DEG W 2.72' TO POB E 313.14' N 1 DEG W 417.44' W 313.08 FT S 1 DEG E 417.44' TO BEG N/D/A LOT 1 CSM VOL 11 PG 63 (#2893) (DOC #783041)

404 West Main St. Spencer, WI 54479

PLAT OF IRENE LOT 4 BLK 24 ALSO W 1/2 OF LOT LOT 5 ALSO THAT PT OF SE1/4 SE1/4 SEC 6-26-2 LYG W & CONTIG TO W LN OF SD LOT 4 INCL S 1/2 VAC ALLEY LYG N OF SD PCL

Email and Mail Notification: August 17, 2021