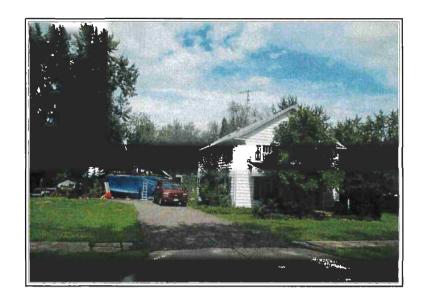

#### **Parcel Descriptions:**

234495 Fire Station Road
Wausau, WI 54403
SEC 15-29-08 PT OF SW 1/4 NW 1/4 W 104.36' OF - COM AT W 1/4 COR OF SEC N 88 DEG E 760.02' N 1 DEG W 2.72' TO POB E 313.14' N 1 DEG W 417.44' W 313.08 FT S 1 DEG E 417.44' TO BEG N/D/A LOT 1 CSM VOL 11 PG 63 (#2893) (DOC #783041)

404 West Main St. Spencer, WI 54479

PLAT OF IRENE LOT 4 BLK 24 ALSO W 1/2 OF LOT LOT 5 ALSO THAT PT OF SE1/4 SE1/4 SEC 6-26-2 LYG W & CONTIG TO W LN OF SD LOT 4 INCL S 1/2 VAC ALLEY LYG N OF SD PCL

Email and Mail Notification: August 17, 2021

# APPRAISAL REPORT OF

404 W MAIN ST SPENCER, WI 54479