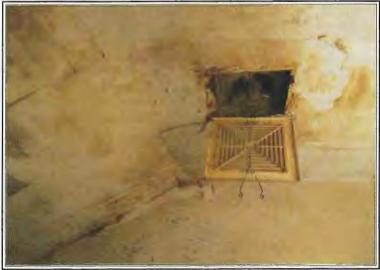

#### **Parcel Descriptions:**

234495 Fire Station Road
Wausau, WI 54403
SEC 15-29-08 PT OF SW 1/4 NW 1/4 W 104.36' OF - COM AT W 1/4 COR OF SEC N 88 DEG E 760.02' N 1 DEG W 2.72' TO POB E 313.14' N 1 DEG W 417.44' W 313.08 FT S 1 DEG E 417.44' TO BEG N/D/A LOT 1 CSM VOL 11 PG 63 (#2893) (DOC #783041)

404 West Main St. Spencer, WI 54479

PLAT OF IRENE LOT 4 BLK 24 ALSO W 1/2 OF LOT LOT 5 ALSO THAT PT OF SE1/4 SE1/4 SEC 6-26-2 LYG W & CONTIG TO W LN OF SD LOT 4 INCL S 1/2 VAC ALLEY LYG N OF SD PCL

Email and Mail Notification: August 17, 2021

# APPRAISAL REPORT OF

404 W MAIN ST SPENCER, WI 54479