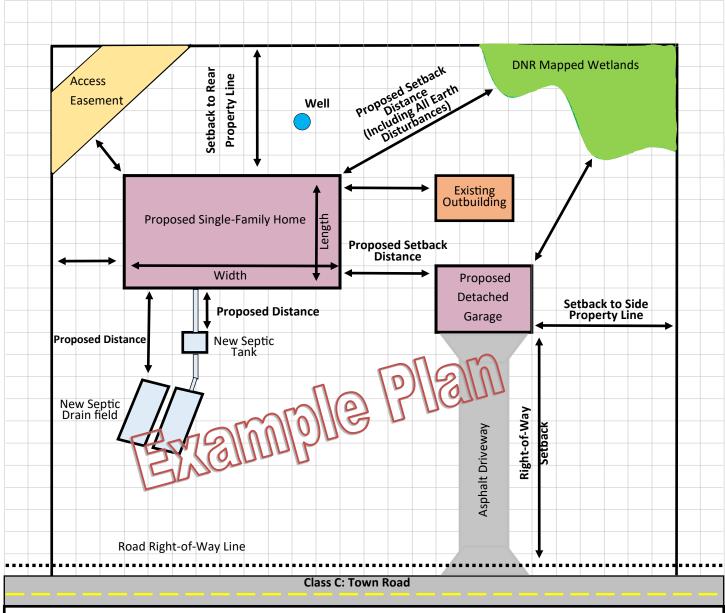

## General Zoning EXAMPLE SITE PLAN

| Permit # 2020-Z-123              | Date: 11/17/20 | Notes/Comments: | 1" = <u>24'</u> |
|----------------------------------|----------------|-----------------|-----------------|
| Pin # 064-2709-245-0021          |                |                 | ∧ N N           |
| Owner(s): Johnathan Doe          |                |                 |                 |
| Address: 123456 Town Road, Hatl  | ey, WI 54440   |                 |                 |
| Project: Building a Home and Det | ached Garage   |                 |                 |

## Requirements to be shown:

- Location and dimensions of all existing & proposed buildings.
- ◆ Location of existing or proposed private onsite wastewater treatment system, wells, and driveways.
- ◆ <u>Proposed setback distances</u> to side and rear property lines, roads (either right-of-way line or centerline), septic system components, and unique site features such as wetlands and waterways.
- $\blacklozenge$  Indicate & label the location of any public and private street.
- $\blacklozenge$  Location and proposed setback to any recorded access easements.