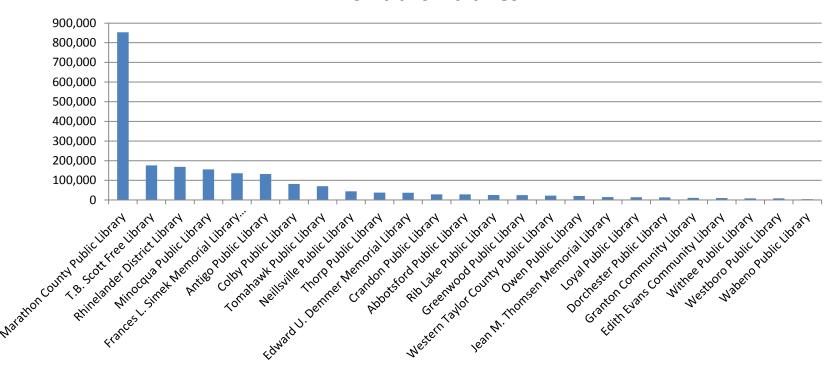

## PLSR Update

PLSR was a project that started three years ago. The idea behind it was to talk about ways we can make systems more responsive to libraries. There are 16 different governance models and 16 different systems that work 16 different ways. This doesn't focus on efficiency or maximizing the support. There are 26 libraries in the Wisconsin Valley Library Service consortium and we are 40% of the consortium. If we were part of the South Central Library system, their governance model is weighted and everyone based on their participation gets weighted voting. Every service they provide is ala-cart, so if you're not getting it you're not paying for it. What I will be doing and also ask this board to do is start considering how we might be better served by being a member of another system. The PLSR group has released a draft of what their recommendations will be. I did include the website link in my monthly report.