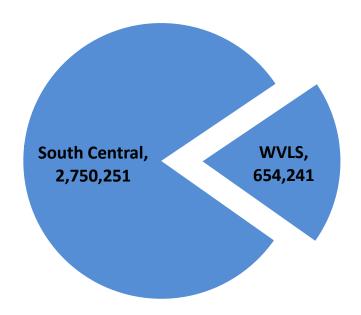

## PLSR Update

PLSR was a project that started three years ago. The idea behind it was to talk about ways we can make systems more responsive to libraries. There are 16 different governance models and 16 different systems that work 16 different ways. This doesn't focus on efficiency or maximizing the support. There are 26 libraries in the Wisconsin Valley Library Service consortium and we are 40% of the consortium. If we were part of the South Central Library system, their governance model is weighted and everyone based on their participation gets weighted voting. Every service they provide is ala-cart, so if you're not getting it you're not paying for it. What I will be doing and also ask this board to do is start considering how we might be better served by being a member of another system. The PLSR group has released a draft of what their recommendations will be. I did include the website link in my monthly report.