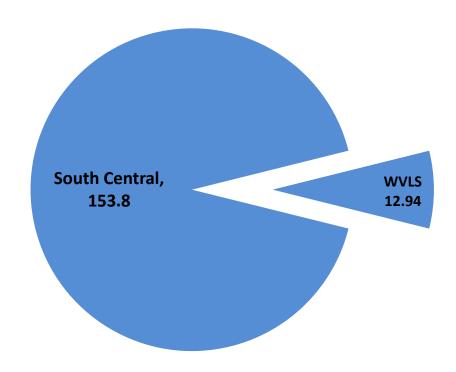

## PLSR Update

PLSR was a project that started three years ago. The idea behind it was to talk about ways we can make systems more responsive to libraries. There are 16 different governance models and 16 different systems that work 16 different ways. This doesn't focus on efficiency or maximizing the support. There are 26 libraries in the Wisconsin Valley Library Service consortium and we are 40% of the consortium. If we were part of the South Central Library system, their governance model is weighted and everyone based on their participation gets weighted voting. Every service they provide is ala-cart, so if you're not getting it you're not paying for it. What I will be doing and also ask this board to do is start considering how we might be better served by being a member of another system. The PLSR group has released a draft of what their recommendations will be. I did include the website link in my monthly report.