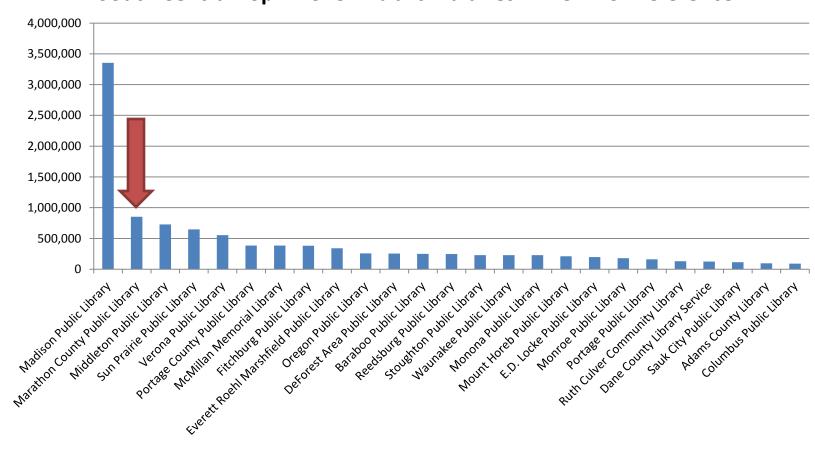

## PLSR Update

PLSR was a project that started three years ago. The idea behind it was to talk about ways we can make systems more responsive to libraries. There are 16 different governance models and 16 different systems that work 16 different ways. This doesn't focus on efficiency or maximizing the support. There are 26 libraries in the Wisconsin Valley Library Service consortium and we are 40% of the consortium. If we were part of the South Central Library system, their governance model is weighted and everyone based on their participation gets weighted voting. Every service they provide is ala-cart, so if you're not getting it you're not paying for it. What I will be doing and also ask this board to do is start considering how we might be better served by being a member of another system. The PLSR group has released a draft of what their recommendations will be. I did include the website link in my monthly report.